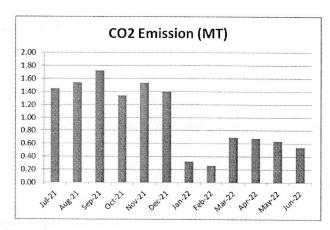

In the following Chart we present the CO2 emissions due to usage of Electrical Energy.

Figure 3.1: Month wise CO2 Emission