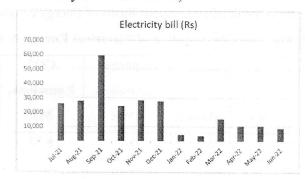

Variation in energy consumption is as follows,

Figure 2.1: Month wise energy consumption

Monthly variation in electricity bill is as follows,

Figure 2.2: Month wise electricity bill

Key observations of electricity bill are as follows,