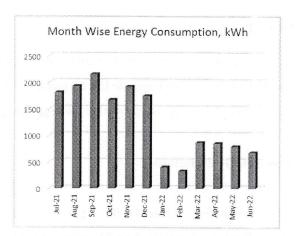

Variation in energy consumption is as follows,

Figure 2.1: Month wise energy consumption

Monthly variation in electricity bill is as follows,

Figure 2.2: Month wise electricity bill

Key observations of electricity bill are as follows,