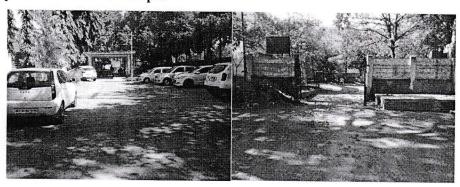

### 7.3 Pedestrian Friendly Roads

The Institute has well defined pedestrian foot paths as to facilitate the easy movement of the students within the campus.

## Photograph of Road within campus