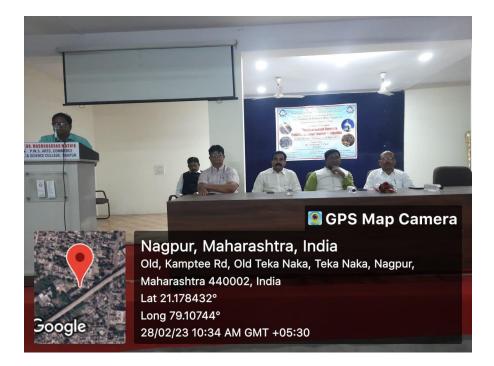

# One Month Certificate Course on Buddhist Heritage and Tourism in Vidarbha in collaboration of Department Life Long Learning and Extension, RTM Nagpur University

Department of Life Long Learning and Extension, RTM Nagpur University And Department of History and Department of Pali of Dr. Madhukarrao Wasnik PWS College of Arts and Commerce College jointly organized One Month Certificate Course on Buddhist Heritage and Tourism in Vidarbha from 28<sup>th</sup> Feb to 28<sup>th</sup> March 2023. The inaugural program took place on 28<sup>th</sup> Feb 2023. Dr. Shyam Koreti. Professor and Dean of Humanities Department, RTM Nagpur University inaugurated the Course while Dr. Nishikant Raut, Hon. Director of Department Life Long Learning and Extension, RTM Nagpur University was prominently present on the occasion. The key note address was delivered by Dr. Priyadarshani Khobragade, Hon. Director, Travel and Tourism Department, RTM Nagpur University. The programme was presided over by Dr. Yeshwant Patil, Principal. The course aimed at making the students aware of the Buddhist Heritage, the Buddhist Tourist Sites in Vidarbha and their history, Career in Tourism etc. Renowned scholars, Thinkers, subject experts researchers delivered their erudite lectures on the subject. The students were guided on Buddhist Tourist sites, Buddhist monument of Vidarbha, pillar edicts and inscription in Dhamma Lipi (Sciript), Archeological sites in Mansar at Vidarbha, Career opportunities in Bouddha Trouist sites in Vidarbha. The exam was conducted on 28/3/2023. Forty five students took the exam. Dr. Chandrashekhar Patil, Head, History Dept. was Cocoordinator while Dr. Pranoti Kamble (Head, Pali Dept) and Dr. Mahendra Gaikwad (Head, Dr. Ambedkar Thought Dept. ) was the Co-coordinator.