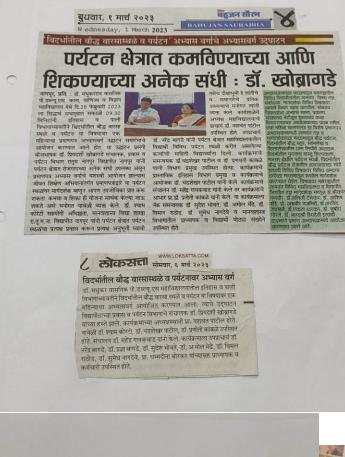

# One Month Certificate Course on Buddhist Heritage and Tourism in Vidarbha in collaboration of Department Life Long Learning and Extension, RTM Nagpur University

Department of Life Long Learning and Extension, RTM Nagpur University And Department of History and Department of Pali of Dr. Madhukarrao Wasnik PWS College of Arts and Commerce College jointly organized One Month Certificate Course on Buddhist Heritage and Tourism in Vidarbha from 28<sup>th</sup> Feb to 28<sup>th</sup> March 2023. The inaugural program took place on 28<sup>th</sup> Feb 2023. Dr. Shyam Koreti. Professor and Dean of Humanities Department, RTM Nagpur University inaugurated the Course while Dr. Nishikant Raut, Hon. Director of Department Life Long Learning and Extension, RTM Nagpur University was prominently present on the occasion. The key note address was delivered by Dr. Priyadarshani Khobragade, Hon. Director, Travel and Tourism Department, RTM Nagpur University. The programme was presided over by Dr. Yeshwant Patil, Principal. The course aimed at making the students aware of the Buddhist Heritage, the Buddhist Tourist Sites in Vidarbha and their history, Career in Tourism etc. Renowned scholars, Thinkers, subject experts researchers delivered their erudite lectures on the subject. The students were guided on Buddhist Tourist sites, Buddhist monument of Vidarbha, pillar edicts and inscription in Dhamma Lipi (Sciript), Archeological sites in Mansar at Vidarbha, Career opportunities in Bouddha Trouist sites in Vidarbha. The exam was conducted on 28/3/2023. Forty five students took the exam. Dr. Chandrashekhar Patil, Head, History Dept. was Cocoordinator while Dr. Pranoti Kamble (Head, Pali Dept) and Dr. Mahendra Gaikwad (Head, Dr. Ambedkar Thought Dept. ) was the Co-coordinator.