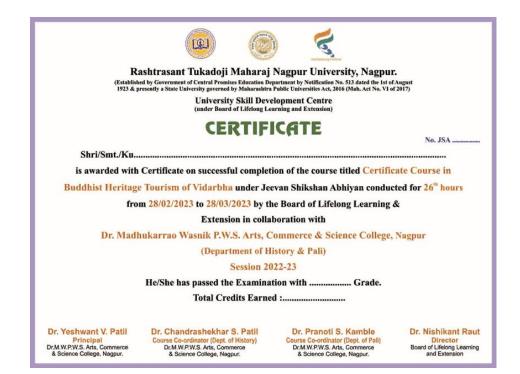

# One Month Certificate Course on Buddhist Heritage and Tourism in Vidarbha in collaboration of Department Life Long Learning and Extension, RTM Nagpur University

Department of Life Long Learning and Extension, RTM Nagpur University And Department of History and Department of Pali of Dr. Madhukarrao Wasnik PWS College of Arts and Commerce College jointly organized One Month Certificate Course on Buddhist Heritage and Tourism in Vidarbha from 28<sup>th</sup> Feb to 28<sup>th</sup> March 2023. The inaugural program took place on 28<sup>th</sup> Feb 2023. Dr. Shyam Koreti. Professor and Dean of Humanities Department, RTM Nagpur University inaugurated the Course while Dr. Nishikant Raut, Hon. Director of Department Life Long Learning and Extension, RTM Nagpur University was prominently present on the occasion. The key note address was delivered by Dr. Priyadarshani Khobragade, Hon. Director, Travel and Tourism Department, RTM Nagpur University. The programme was presided over by Dr. Yeshwant Patil, Principal. The course aimed at making the students aware of the Buddhist Heritage, the Buddhist Tourist Sites in Vidarbha and their history, Career in Tourism etc. Renowned scholars, Thinkers, subject experts researchers delivered their erudite lectures on the subject. The students were guided on Buddhist Tourist sites, Buddhist monument of Vidarbha, pillar edicts and inscription in Dhamma Lipi (Sciript), Archeological sites in Mansar at Vidarbha, Career opportunities in Bouddha Trouist sites in Vidarbha. The exam was conducted on 28/3/2023. Forty five students took the exam. Dr. Chandrashekhar Patil, Head, History Dept. was Cocoordinator while Dr. Pranoti Kamble (Head, Pali Dept) and Dr. Mahendra Gaikwad (Head, Dr. Ambedkar Thought Dept. ) was the Co-coordinator.