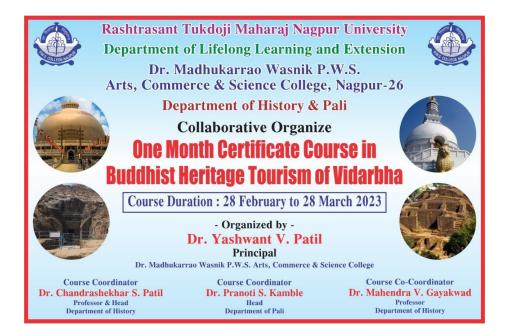

# One Month Certificate Course on Buddhist Heritage and Tourism in Vidarbha in collaboration of Department Life Long Learning and Extension, RTM Nagpur University

Department of Life Long Learning and Extension, RTM Nagpur University And Department of History and Department of Pali of Dr. Madhukarrao Wasnik PWS College of Arts and Commerce College jointly organized One Month Certificate Course on Buddhist Heritage and Tourism in Vidarbha from 28<sup>th</sup> Feb to 28<sup>th</sup> March 2023. The inaugural program took place on 28<sup>th</sup> Feb 2023. Dr. Shyam Koreti. Professor and Dean of Humanities Department, RTM Nagpur University inaugurated the Course while Dr. Nishikant Raut, Hon. Director of Department Life Long Learning and Extension, RTM Nagpur University was prominently present on the occasion. The key note address was delivered by Dr. Priyadarshani Khobragade, Hon. Director, Travel and Tourism Department, RTM Nagpur University. The programme was presided over by Dr. Yeshwant Patil, Principal. The course aimed at making the students aware of the Buddhist Heritage, the Buddhist Tourist Sites in Vidarbha and their history, Career in Tourism etc. Renowned scholars, Thinkers, subject experts researchers delivered their erudite lectures on the subject. The students were guided on Buddhist Tourist sites, Buddhist monument of Vidarbha, pillar edicts and inscription in Dhamma Lipi (Sciript), Archeological sites in Mansar at Vidarbha, Career opportunities in Bouddha Trouist sites in Vidarbha. The exam was conducted on 28/3/2023. Forty five students took the exam. Dr. Chandrashekhar Patil, Head, History Dept. was Cocoordinator while Dr. Pranoti Kamble (Head, Pali Dept) and Dr. Mahendra Gaikwad (Head, Dr. Ambedkar Thought Dept. ) was the Co-coordinator.