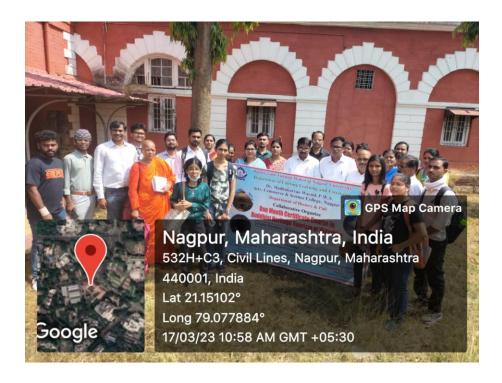

# One Month Certificate Course on Buddhist Heritage and Tourism in Vidarbha in collaboration of Department Life Long Learning and Extension, RTM Nagpur University

Department of Life Long Learning and Extension, RTM Nagpur University And Department of History and Department of Pali of Dr. Madhukarrao Wasnik PWS College of Arts and Commerce College jointly organized One Month Certificate Course on Buddhist Heritage and Tourism in Vidarbha from 28<sup>th</sup> Feb to 28<sup>th</sup> March 2023. The inaugural program took place on 28<sup>th</sup> Feb 2023. Dr. Shyam Koreti. Professor and Dean of Humanities Department, RTM Nagpur University inaugurated the Course while Dr. Nishikant Raut, Hon. Director of Department Life Long Learning and Extension, RTM Nagpur University was prominently present on the occasion. The key note address was delivered by Dr. Priyadarshani Khobragade, Hon. Director, Travel and Tourism Department, RTM Nagpur University. The programme was presided over by Dr. Yeshwant Patil, Principal. The course aimed at making the students aware of the Buddhist Heritage, the Buddhist Tourist Sites in Vidarbha and their history, Career in Tourism etc. Renowned scholars, Thinkers, subject experts researchers delivered their erudite lectures on the subject. The students were guided on Buddhist Tourist sites, Buddhist monument of Vidarbha, pillar edicts and inscription in Dhamma Lipi (Sciript), Archeological sites in Mansar at Vidarbha, Career opportunities in Bouddha Trouist sites in Vidarbha. The exam was conducted on 28/3/2023. Forty five students took the exam. Dr. Chandrashekhar Patil, Head, History Dept. was Cocoordinator while Dr. Pranoti Kamble (Head, Pali Dept) and Dr. Mahendra Gaikwad (Head, Dr. Ambedkar Thought Dept. ) was the Co-coordinator.