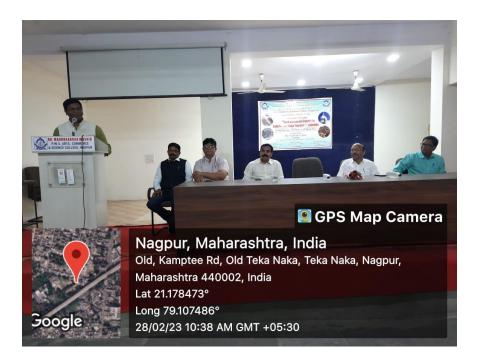

# One Month Certificate Course on Buddhist Heritage and Tourism in Vidarbha in collaboration of Department Life Long Learning and Extension, RTM Nagpur University

Department of Life Long Learning and Extension, RTM Nagpur University And Department of History and Department of Pali of Dr. Madhukarrao Wasnik PWS College of Arts and Commerce College jointly organized One Month Certificate Course on Buddhist Heritage and Tourism in Vidarbha from 28<sup>th</sup> Feb to 28<sup>th</sup> March 2023. The inaugural program took place on 28<sup>th</sup> Feb 2023. Dr. Shyam Koreti. Professor and Dean of Humanities Department, RTM Nagpur University inaugurated the Course while Dr. Nishikant Raut, Hon. Director of Department Life Long Learning and Extension, RTM Nagpur University was prominently present on the occasion. The key note address was delivered by Dr. Priyadarshani Khobragade, Hon. Director, Travel and Tourism Department, RTM Nagpur University. The programme was presided over by Dr. Yeshwant Patil, Principal. The course aimed at making the students aware of the Buddhist Heritage, the Buddhist Tourist Sites in Vidarbha and their history, Career in Tourism etc. Renowned scholars, Thinkers, subject experts researchers delivered their erudite lectures on the subject. The students were guided on Buddhist Tourist sites, Buddhist monument of Vidarbha, pillar edicts and inscription in Dhamma Lipi (Sciript), Archeological sites in Mansar at Vidarbha, Career opportunities in Bouddha Trouist sites in Vidarbha. The exam was conducted on 28/3/2023. Forty five students took the exam. Dr. Chandrashekhar Patil, Head, History Dept. was Cocoordinator while Dr. Pranoti Kamble (Head, Pali Dept) and Dr. Mahendra Gaikwad (Head, Dr. Ambedkar Thought Dept. ) was the Co-coordinator.