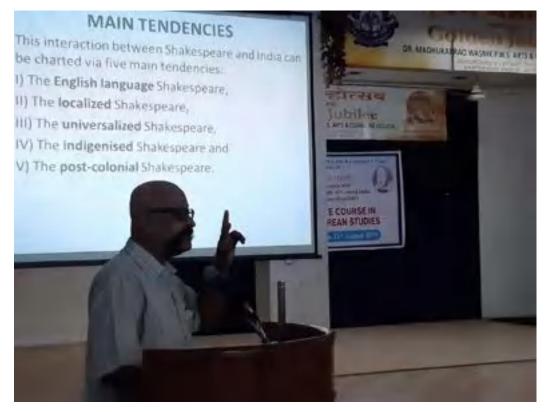

Eminent and illustrious scholars from across the city and from different colleges visited our college as Guest speakers who delivered lectures with power point presentations on varied aspects of Shakespearean Studies. The likes of Dr. Supantha Battacharya, Hislop College, Dr. Sujata Chakravarty, Dayanand College, Dr. Jyoti Patil, Renuka College, Ms. Supriya Chowdhary, Rtd. Principal of Central Point School, Dr. Manjushree Sardeshpande from Dharampeth college, Dr. Mithilesh Awasthi, PWS College, Yugal Rayulu, Bipasha Ghoshal, Dr. Sudesh Bhowate and Prof. Mahesh Dudhe, PWS College were the guest speakers. In the first session on 23<sup>rd</sup> Aug 2019 on Friday Dr. Supantha Bhattacharya was invited as the response person dealing on the topic "Staging Shakespeare on Modern Indian Stage". He brought out the modern adaptation on Indian stage pointing out the performances. The roles played by British actors. The adoptions in Bollywood that had all influence of Shakespeare dramatic art and genius.