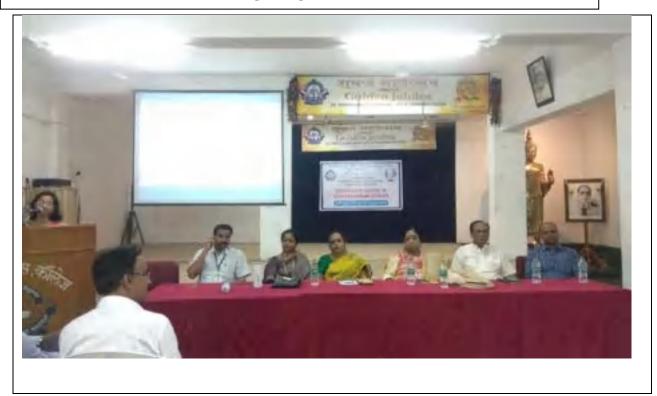

Department of English of Dr. Madhukarrao Wasnik PWS Arts and Commerce College organized a Shakespeare Certificate Course in collaboration with Shakespeare Society of Central India, Nagpur Chapter from Aug 22nd, 2019 to Aug 31rd, 2019.The course was formally inaugurated on the 22nd of August 2019 at the hands of Dr. Urmilla Dabir, Principal of Rajkumar Kewalramani College, Nagpur. Dr. PranotiChakerbutty, President of Shakespeare Society of Central India (SSCI), Nagpur Chapter was the Key-note Speaker on the occasion. She delivered an erudite lecture on "Introduction to Shakespeare". Dr. Usha Sakure, Secretary, SSCI took the participants on a virtual journey to Shakespeare's birthplace and the Globe Theatre with her power point presentation. The inaugural session was chaired by the principal of the college, Dr Yashwant Patil

## Eminent guests seated on the Dais during inauguration ceremony

Dr. Sudesh Bhowate addressing the gathering and participants of the course

The chief guest, Dr. UrmilaDabir interacting with the audience