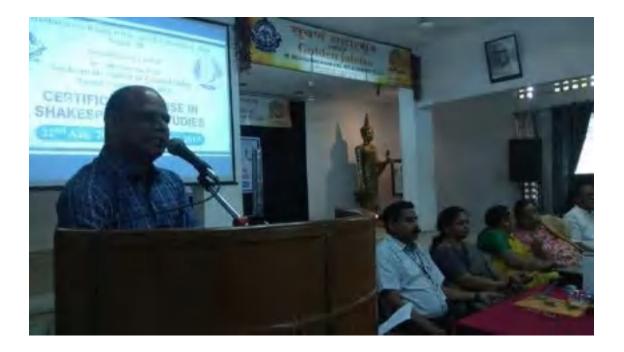

Department of English of Dr. Madhukarrao Wasnik PWS Arts and Commerce College organized a Shakespeare Certificate Course in collaboration with Shakespeare Society of Central India, Nagpur Chapter from Aug 22nd, 2019 to Aug 31rd, 2019.The course was formally inaugurated on the 22nd of August 2019 at the hands of Dr. Urmilla Dabir, Principal of Rajkumar Kewalramani College, Nagpur. Dr. PranotiChakerbutty, President of Shakespeare Society of Central India (SSCI), Nagpur Chapter was the Key-note Speaker on the occasion. She delivered an erudite lecture on "Introduction to Shakespeare". Dr. Usha Sakure, Secretary, SSCI took the participants on a virtual journey to Shakespeare's birthplace and the Globe Theatre with her power point presentation. The inaugural session was chaired by the principal of the college, Dr Yashwant Patil

## Eminent guests seated on the Dais during inauguration ceremony

Dr. Sudesh Bhowate addressing the gathering and participants of the course

The chief guest, Dr. UrmilaDabir interacting with the audience