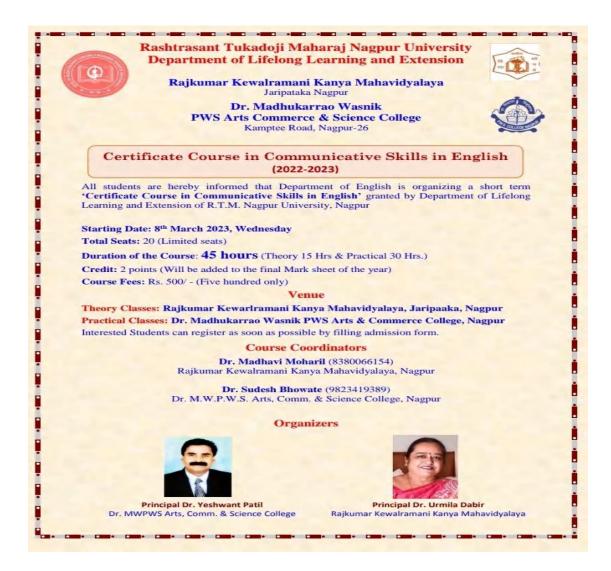

Department of English of Dr. Madhukarrao Wasnik PWS Arts and Commerce College organized a Shakespeare Certificate Course in collaboration with Shakespeare Society of Central India, Nagpur Chapter from Aug 22nd, 2019 to Aug 31rd, 2019.The course was formally inaugurated on the 22nd of August 2019 at the hands of Dr. Urmilla Dabir, Principal of Rajkumar Kewalramani College, Nagpur. Dr. PranotiChakerbutty, President of Shakespeare Society of Central India (SSCI), Nagpur Chapter was the Key-note Speaker on the occasion. She delivered an erudite lecture on "Introduction to Shakespeare". Dr. Usha Sakure, Secretary, SSCI took the participants on a virtual journey to Shakespeare's birthplace and the Globe Theatre with her power point presentation. The inaugural session was chaired by the principal of the college, Dr Yashwant Patil

The Film adaptations on Shakespeare's plays like Macbeth, Hamlet, Julius Caesar, Othello etc. were also screened. A test on the basis of the course was also conducted at the end of the course.

The valedictory session of the course"Certificate Course in Shakespearean Studies" was organized in the august presence of the eminent guests. Mr. Manoj Wasnik, honorable joint secretary of the People Welfare Society was invited as chief guest. Dr. Yashwant Patil, the principal of the college chaired the session. Some of the participants expressed their views about the course. All the participants were given certificate for their active participation during the course. Dr. Yashwant Patil congratulated the participants on the completion of the course. Dr. Sudesh Bhowate, HOD of English proposed the vote of thanks. The entire faculty of the department, non-teaching staff and students attended the programme. All the office bearers of English Literary Society worked hard for the success of the course.

Distribution of the certificates to the participants

Distribution of the certificates to the participants

To Dr. Urmila Dabir Chairman, Board of Studies for English, RTMNU & The Principal, Rajkumar Kewalramani Kanya Mahavidyalaya Jaripataka, Nagpur