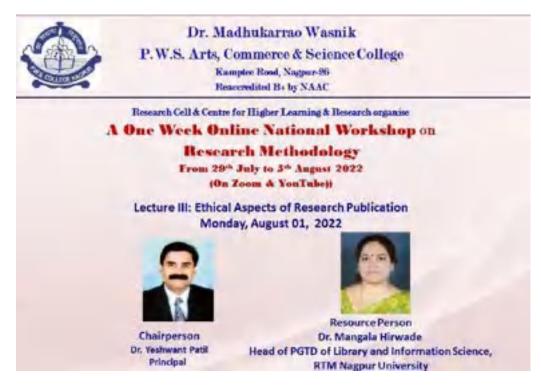

truth must be a primary motive of a selected research topic. Having explained what a research design is, he further discussed subdivision in the form of Descriptive, Exploratory and Experimental Research Designs. The speaker also explained research design and research-based evidences. He said that the language of research should not be figurative but accurate, exact and clear. He also dealt with the different problem of research scholars while pursuing research and accurately guided them.Participants were also provided with opportunities to respond to each other's queries. This question answer session enabled clarifying some of the misunderstanding of various methodological issues in designing research.









Dr. Pramanand Bawankule delivering his address on the topic

#### Day Three



Dr. Mangala Hirwade was the resource person for the session who is Head of Post Graduate Teaching Department of Library and Information Sciences, RTM Nagpur University. The discussion topic for her session was handling **'Ethical issues in Research Publication'**. She exhaustively put forth the Do's and Dont's of research. Further, she also gave an insight to the students on the concept of plagiarism and encouraged students to strive for originality in research. She also talked about copyright Act 1914 and Act 1957. She highlighted plagiarism's effects on researchers and gave examples of copyright of the movies such as Herry Poter, Gajni, Rangoon, Haunter, etc.





#### Dr. Mangala Hirwade giving her discourse

#### **Day Four**



The first session of the workshop was taken by Dr. Apar