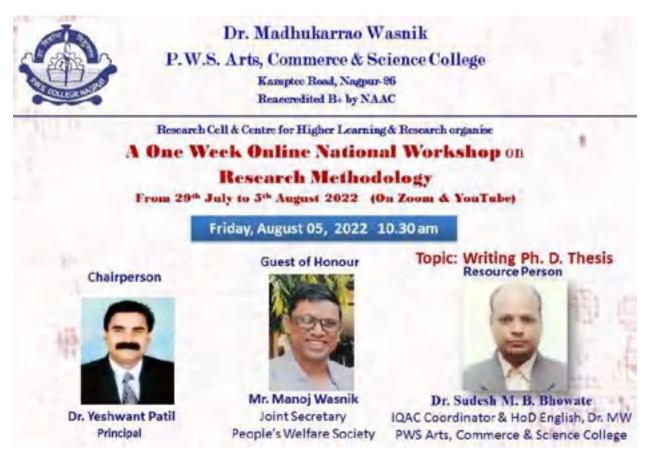

He suggested that the researchers should read the books related to Research Design to brush up their knowledge. He described various concepts behind the open sources' moment, like peer production, shared code and software as a public good, have been around since the beginning of the computing era. He explained various source software tools like Firefox, Zotero, Unpayawall, Libre office and LaTeX that will make your literature review much easier.He gave information about the requirements of good article, emphasized on its originality. He stated that researchers should make efforts to publish their articles only in peer review and indeed journals. He explained about the steps of forming of paper and process of review of papers.





Dr. Prasenjit Panda during his discourse

#### Day Seven



On the last day of the programme, the resource person Dr. Sudesh Bhowate, Head, Dept of English, Dr. MWPWS Arts, Commerce & Science college, Ngapur, excellently presented his lecture on "Writing Report, Research Paper and Monograph". He emphasized that research guide should give liberty to researchers to explore their own ideas, so the research thesis should not be influence by the guide. He told that before landing on Ph.D one should have motivation or a problem which should lead them to do research genuinely. They should need to work upon certain topics for larger interest. He stressed that students should not choose repeated topic but unexplored area. He signified the importance of extensive reading to write a good thesis, later he explained structuring a thesis in detail.





Dr. Su