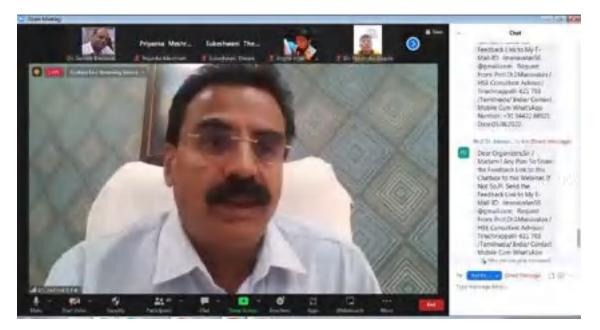

#### 1. Inouguration of Dr. Ambedkar Study Certificate course :-

On 9 January 2018, Dr. Inaugural program of Ambedkar Study Certificate Course was organized. For this well-known Ambedkar commentator Dr. Pradeep Aglave Dr. Ambedkar Adhyasan, Center Pramukh Rashtrasant Tukdoji Maharaj Nagpur University, Nagpur was invited. President of the program Principal Dr. Yashwant Patil, special guest Dr.Bhalchandra Khandekar and Dr. Ambedkar Certificate Course Coordinator Dr. Mahendra Gaikwad was present. The program was coordinated by Dr. Mahendra Gaikwad gave a vote of thanks to Dr. Done by Nagsen Landge.