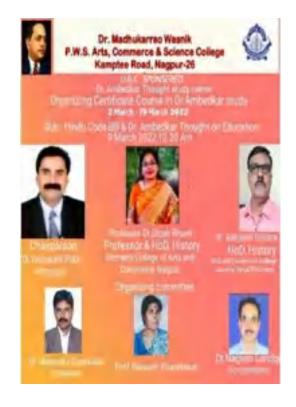

Dr.Madhukarrao Wasnik P.W.S.Arts & Commerce College,Nagpur

> U.G.C.Sponsered Dr.Ambedkar Study Centre

Organized Dr.Ambedkar Study Certificate Course 9 To 25 Jan.2018

> Academic Year 2017-18

डॉ. मधुकरराव वासनिक पी.डब्ल्यू.एस. कला व वाणिज्य महाविद्यालय नागपूर यु. जी. सी. द्वारा पुरस्कृत डॉ. आंबेडकर विचारधारा अध्ययन केंद्र प्रमाणपत्र अभ्यास वर्गाची कार्यक्रम पत्रिका प्रमाणपत्र अभ्यास वर्गांचे आयोजन दि. 9 जानेवारी 2018 ते 25 जानेवारी 2018 सुवर्णसंधी, महाविद्यालयातील पदवी व पदव्युत्तर वर्गातील विद्यार्थ्यांना नाममात्र वीस रुपये प्रवेश फी जमा करून डॉ. आंबेडकर अध्ययन प्रमाणपत्र अभ्यास वर्गाला प्रवेश प्राप्त करून प्रमाणपत्र मिळविता येईल. या 15 दिवसीय प्रमाणपत्र अभ्यास वर्गात नागपूर विद्यापीठ व महाविद्यालयातील आंबेडकरी विचारवंत, संशोधक व व्याख्याते यांचे डॉ. आंबेडकर यांच्या विविध विचारांवर व्याख्यानांचे कार्यक्रम आयोजित करण्यात आलेले आहे. आयोजक प्राचार्य व डॉ. आंबेडकर प्रमाणपत्र अभ्यास वर्गाचे समन्वयक व सहकारी प्राध्यापक गण

#### 1. Inouguration of Dr. Ambedkar Study Certificate course :-

On 9 January 2018, Dr. Inaugural program of Ambedkar Study Certificate Course was organized. For this well-known Ambedkar commentator Dr. Pradeep Aglave Dr. Ambedkar Adhyasan, Center Pramukh Rashtrasant Tukdoji Maharaj Nagpur University, Nagpur was invited. President of the program Principal Dr. Yashwant Patil, special guest Dr.Bhalchandra Khandekar and Dr. Ambedkar Certificate Course Coordinator Dr. Mahendra Gaikwad was present. The program was coordinated by Dr. Mahendra Gaikwad gave a vote of thanks to Dr. Done by Nagsen Landge.