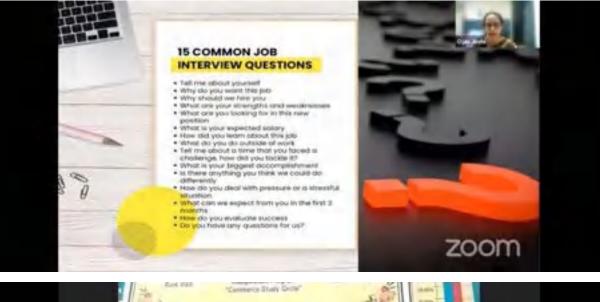

# **Objective Set for the Programme:**

- 1 To improve essential proficiency of U.G. and P.G. Students,
- 2 To create students of high caliber.
- 3 To develop their communication skills.
- 4 To know how to minimize the stress and maintain mental & physical fitness.
- 5 To develop net working skills.
- 6 To create awareness of Time Management.
- 7 To know about Career Management.
- 8 To know about Interview Techniques.

# C) Interview Technique:

Writing an application

ii) Psychological aspects of oral interview

iii) Anticipating the questions

iv) How to make right impression.

v) Preparation techniques

vi) Beware of the pit falls/ error.