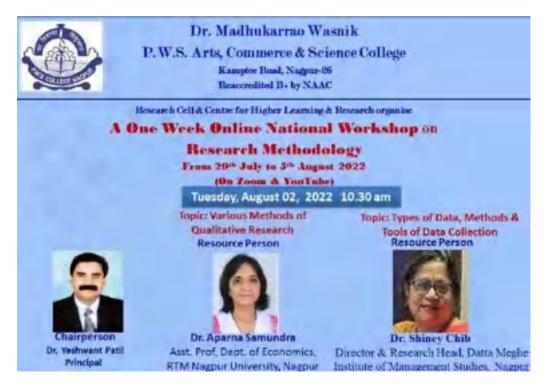

#### 1. Inouguration of Dr. Ambedkar Study Certificate course :-

On 9 January 2018, Dr. Inaugural program of Ambedkar Study Certificate Course was organized. For this well-known Ambedkar commentator Dr. Pradeep Aglave Dr. Ambedkar Adhyasan, Center Pramukh Rashtrasant Tukdoji Maharaj Nagpur University, Nagpur was invited. President of the program Principal Dr. Yashwant Patil, special guest Dr.Bhalchandra Khandekar and Dr. Ambedkar Certificate Course Coordinator Dr. Mahendra Gaikwad was present. The program was coordinated by Dr. Mahendra Gaikwad gave a vote of thanks to Dr. Done by Nagsen Landge.

2. On 10 January 2018, Dr. Mithilesh Awasthi Head of Hindi Department guided the topic "Language Policy of Dr. Ambedkar". Professor Amol Mende was also present on the stage. The program was coordinated by Dr. Nagsen Landge vote of thanks Done by Prof. Vasanti Khandekar.

3. On 11 January 2018, Dr. Indrajit Orke Head of Marathi Department guided the students on "Literary Thoughts of Dr. Ambedkar". The program was coordinated by Dr. Nagsen Landge vote of thanks Done by Prof. Vasanti Khandekar.

4. On 12 January 2018 Dr. Vimal Rathod, Head of Department of Political Science and Professor Sudesh Bhowate guided the students on the topic "Constitution of India". The program was coordinated by Dr. Nagsen Landge vote of thanks Done by Prof. Vasanti Khandekar.

5.. On 13 January 2018, Prof. Kamlakar Tagde, Head of Department of Sociology and Prof. Manohar Yerakalwar guided the students on "Group Discussion". The program was coordinated by Dr. Nagsen Landge vote of thanks Done by Prof. Vasanti Khandekar.

6. On 15 January 2018, Dr. Narendra Bagde, Head of Commerce Department and Dr. Suresh Bhagwat guided the students on "Water Management and Power Planning by Dr. Ambedkar". The program was coordinated by Dr. Nagsen Landge vote of thanks Done by Prof. Vasanti Khandekar.

8. On January 17, 2018, former principal Dr. Ramesh Gan guided the students on "Role of Dr. Ambedkar in the establishment of Reserve Bank of India". The program was coordinated by Dr. Nagsen Landge vote of thanks Done by Prof. Vasanti Khandekar.

9. Dated 18 January 2018 Prof. Amrita Dorlikar and Dr. Megha Ramteke guided the "Student Group Discussion" as the keynote speaker The program was coordinated by Dr. Nagsen Landge vote of thanks Done by Prof. Vasanti Khandekar.

10. On 19 January 2018, Dr. Chandrasekhar Patil, Head of History Department and Prof. Amol Mendhe, English Department guided the students on "Historical Pune Pact". The program was coordinated by Dr. Nagsen Landge vote of thanks Done by Prof. Vasanti Khandekar.

11. On 20 January 2018, Dr. Vivek Chavan, Department of Commerce and Prof. Mahesh Dudhe, Department of English guided the students on "Social Movement of Dr. Ambedkar". The program was coordinated by Dr. Nagsen Landge vote of thanks Done by Prof. Vasanti Khandekar.

# EULECOLOMICS 1231-15-021

12. On 22 January 2018, Prof. Pranoti Kamble, Head of Pali Department and Prof. Pratibha Pakhide, Department of Pali guided the students on "Dr. Ambedkar and Buddhist Dhamma". The program was coordinated by Dr. Nagsen Landge vote of thanks Done by Prof. Vasanti Khandekar.

13. On 24 January 2018 Dr. Sumedh Nagdeve, Department of Hindi and Librarian Siddharth Wani guided the students on "Dr. Ambedkar's Thoughts on Libraries". The program was coordinated by Dr. Nagsen Landge vote of thanks Done by Prof. Vasanti Khandekar.

14. On 25 January 2018 Dr. Mahendra Gaikwad guided the students on "Dr. Ambedkar's Concept of Scientific Dhamma". The program was coordinated by Dr. Nagsen Landge vote of thanks Done by Prof. Vasanti Khandekar.