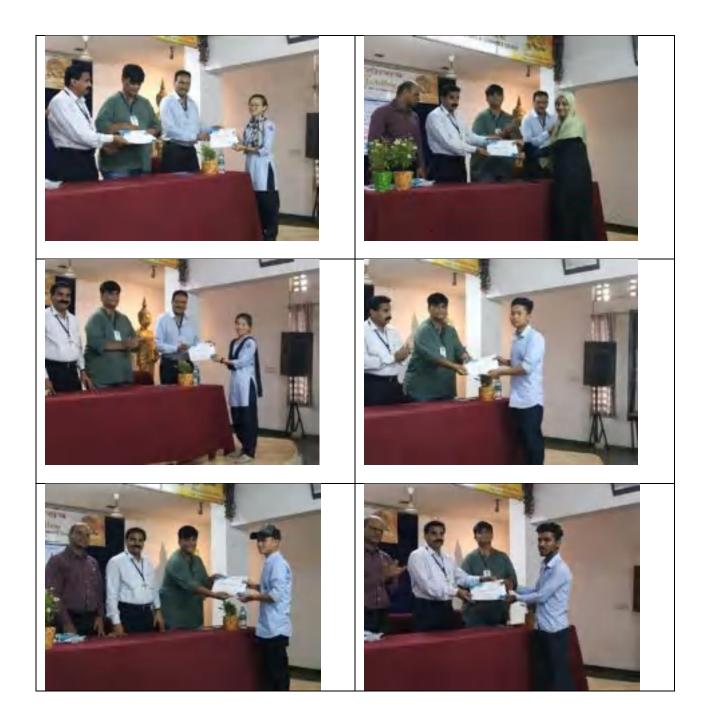

15. on. 25 January 2018 dated Dr. All the students participating in the Ambedkar Study Certificate study class were previously given lectures on various topics.

Fifty questions related to that topic were conducted objectively. After two days, prizes were distributed to the first, second and third placed students and certificates were distributed to the other passed students.