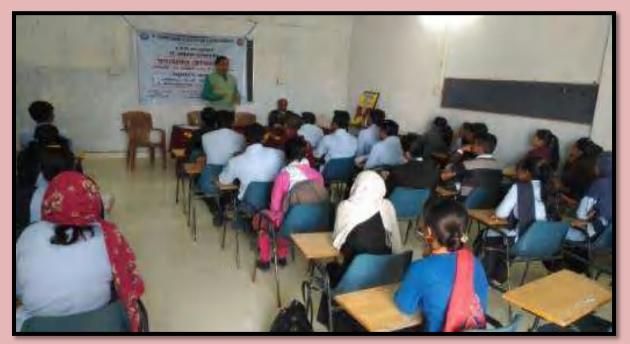

15. on. 25 January 2018 dated Dr. All the students participating in the Ambedkar Study Certificate study class were previously given lectures on various topics.

Fifty questions related to that topic were conducted objectively. After two days, prizes were distributed to the first, second and third placed students and certificates were distributed to the other passed students.