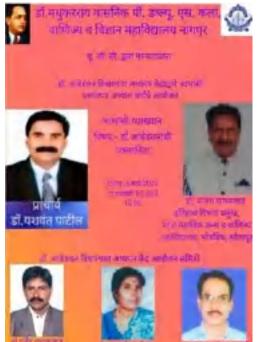

Dr.Madhukarrao Wasnik P.W.S.Arts & Commerce College,Nagpur

> U.G.C.Sponsered Dr.Ambedkar Study Centre

Organized Dr.Ambedkar Study Certificate Course 9 To 25 Jan.2018

> Academic Year 2017-18

डॉ. मधुकरराव वासनिक पी.डब्ल्यू.एस. कला व वाणिज्य महाविद्यालय नागपूर यु. जी. सी. द्वारा पुरस्कृत डॉ. आंबेडकर विचारधारा अध्ययन केंद्र प्रमाणपत्र अभ्यास वर्गाची कार्यक्रम पत्रिका प्रमाणपत्र अभ्यास वर्गांचे आयोजन दि. 9 जानेवारी 2018 ते 25 जानेवारी 2018 सुवर्णसंधी, महाविद्यालयातील पदवी व पदव्युत्तर वर्गातील विद्यार्थ्यांना नाममात्र वीस रुपये प्रवेश फी जमा करून डॉ. आंबेडकर अध्ययन प्रमाणपत्र अभ्यास वर्गाला प्रवेश प्राप्त करून प्रमाणपत्र मिळविता येईल. या 15 दिवसीय प्रमाणपत्र अभ्यास वर्गात नागपूर विद्यापीठ व महाविद्यालयातील आंबेडकरी विचारवंत, संशोधक व व्याख्याते यांचे डॉ. आंबेडकर यांच्या विविध विचारांवर व्याख्यानांचे कार्यक्रम आयोजित करण्यात आलेले आहे. आयोजक प्राचार्य व डॉ. आंबेडकर प्रमाणपत्र अभ्यास वर्गाचे समन्वयक व सहकारी प्राध्यापक गण

#### 1. Inouguration of Dr. Ambedkar Study Certificate course :-

On 9 January 2018, Dr. Inaugural program of Ambedkar Study Certificate Course was organized. For this well-known Ambedkar commentator Dr. Pradeep Aglave Dr. Ambedkar Adhyasan, Center Pramukh Rashtrasant Tukdoji Maharaj Nagpur University, Nagpur was invited. President of the program Principal Dr. Yashwant Patil, special guest Dr.Bhalchandra Khandekar and Dr. Ambedkar Certificate Course Coordinator Dr. Mahendra Gaikwad was present. The program was coordinated by Dr. Mahendra Gaikwad gave a vote of thanks to Dr. Done by Nagsen Landge.