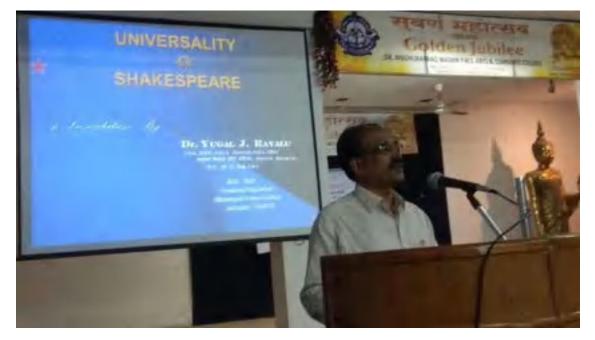

Dr. Yugal Rayulu being a guest speaker talked on "Universality of Shakespeare" on 29<sup>th</sup> Aug 2019 on Thursday. The universal appeal and all time relevance of Shakespeare and his dramatic art and philosophy was beautiful traced through a power point presentation, bring detail analysis of all Shakespearean tragedies. The off quoted lines and passages were analyses in detail showing relevance of Shakespeare in his discourse.

Dr. Mithilesh Awasthi during his guest lecture on The Influence of Shakespeare on Hindi Stage Craft

Dr. Bipasha Ghoshal during her address

Dr. YugulRayulu talking on The Universality of Shakespeare

Dr. Supantha Bhattacharya giving his presentation on Staging Shakespeare in modern times

Dear Sir

Our college in collaboration with Shakespeare Society of Central India is conducting a **Certificate Course in Shakespearean Studies** from 26th August 2019 to 31<sup>st</sup> August 2019.

We would like to invite you to as a Resource Person in the Course on the topic *Universality of Shakespeare on* 29th August 2019 at 9.30 am