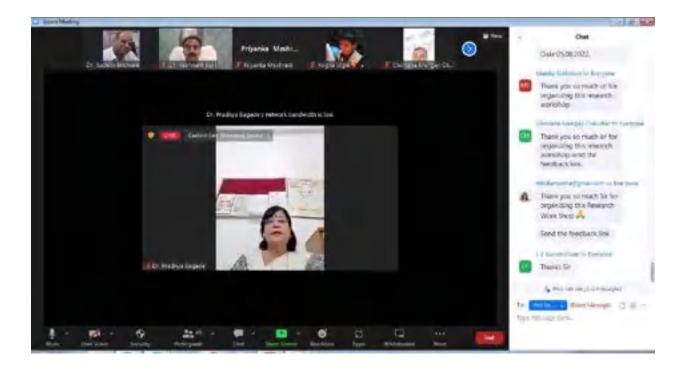

#### 1. Inouguration of Dr. Ambedkar Study Certificate course :-

On 9 January 2018, Dr. Inaugural program of Ambedkar Study Certificate Course was organized. For this well-known Ambedkar commentator Dr. Pradeep Aglave Dr. Ambedkar Adhyasan, Center Pramukh Rashtrasant Tukdoji Maharaj Nagpur University, Nagpur was invited. President of the program Principal Dr. Yashwant Patil, special guest Dr.Bhalchandra Khandekar and Dr. Ambedkar Certificate Course Coordinator Dr. Mahendra Gaikwad was present. The program was coordinated by Dr. Mahendra Gaikwad gave a vote of thanks to Dr. Done by Nagsen Landge.