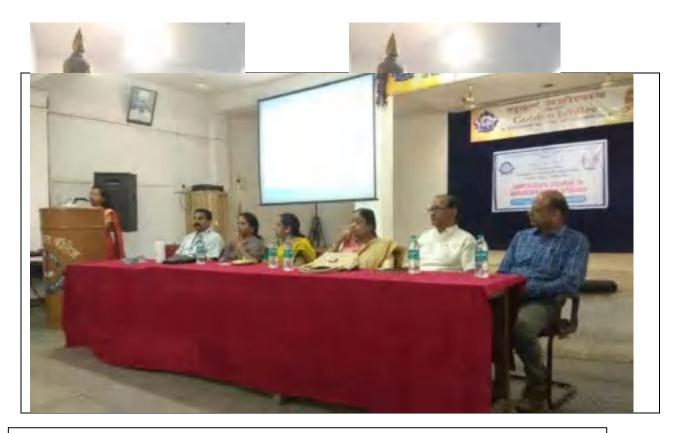

Department of English of Dr. Madhukarrao Wasnik PWS Arts and Commerce College organized a Shakespeare Certificate Course in collaboration with Shakespeare Society of Central India, Nagpur Chapter from Aug 22nd, 2019 to Aug 31rd, 2019.The course was formally inaugurated on the 22nd of August 2019 at the hands of Dr. Urmilla Dabir, Principal of Rajkumar Kewalramani College, Nagpur. Dr. PranotiChakerbutty, President of Shakespeare Society of Central India (SSCI), Nagpur Chapter was the Key-note Speaker on the occasion. She delivered an erudite lecture on "Introduction to Shakespeare". Dr. Usha Sakure, Secretary, SSCI took the participants on a virtual journey to Shakespeare's birthplace and the Globe Theatre with her power point presentation. The inaugural session was chaired by the principal of the college, Dr Yashwant Patil

## Eminent guests seated on the Dais during inauguration ceremony

Dr. Sudesh Bhowate addressing the gathering and participants of the course

The chief guest, Dr. UrmilaDabir interacting with the audience