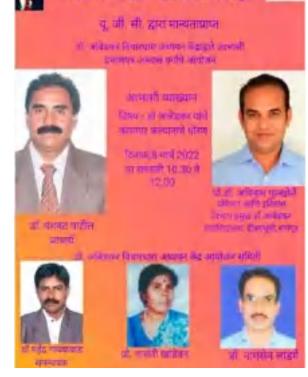

Dr.Madhukarrao Wasnik P.W.S. Arts & Commerce, Nagpur UGC Sponsored Dr.Ambedkar Study Certificate course Schedule of Certificate course

| S.R. | Name of Guest       | Title of Guest | Designation of        | Address of         | Date       | Time  |
|------|---------------------|----------------|-----------------------|--------------------|------------|-------|
| No.  | Lecture             | Lecture        | Guest Lecture         | Guest Lecture      |            |       |
| 01   | Dr.Pradeep          | Inougration    | Head of               | Dr.Ambedkar        | 9/1/2018   | 10.30 |
|      | Aaglave             | Key Note       | Dr.AmbedkarThought    | Thought            |            | 12.00 |
|      |                     | Speekar        | Chair                 | Department         |            |       |
|      |                     |                |                       | R.T.M.N.University |            |       |
|      |                     |                |                       | Nagpur             |            |       |
| 02   | Dr.Mithilesh        | Language       | Associate Professor   | Dr.Madhukarrao     | 10/1/2018  | 10.30 |
|      | Awasthi             | Policy         |                       | Wasnik P.W.S.Atrs  |            | 12.00 |
|      |                     | ,              |                       | & Commerce         |            |       |
|      |                     |                |                       | Nagpur             |            |       |
| 03   | Dr.Indrajeet Orke   | Literature     | Associate Professor   | Dr.Madhukarrao     | 11/1/2018  | 10.30 |
|      | /Dr.M.R.Nagpure     | Views          |                       | Wasnik P.W.S.Atrs  |            | 12.00 |
|      | ,                   |                |                       | & Commerce         |            |       |
|      |                     |                |                       | Nagpur             |            |       |
| 04   | Dr.Vimal G.Rathod   | Indian         | Assistant Professor   | Dr.Madhukarrao     | 12/1/2018  | 10.30 |
| 04   | / Prof.Sudesh       | Constitution   | 71551510111110105501  | Wasnik P.W.S.Atrs  | 12/1/2010  | 12.00 |
|      | M.B.Bhowate         | constitution   |                       | & Commerce         |            | 12.00 |
|      | WI.D.DHOWate        |                |                       | Nagpur             |            |       |
| 05   | Prof.Kamlakar       | Group          | Associate Professor   | Dr.Madhukarrao     | 13/1/2018  | 10.30 |
| 05   | Tagde               | Discussion     | Associate i foressor  | Wasnik P.W.S.Atrs  | 13/1/2010  | 12.00 |
|      | Prof.Manohar        | Key Note       |                       | & Commerce         |            | 12.00 |
|      | Yerkalwar           | Speekar        |                       | Nagpur             |            |       |
| 06   | Dr.Narendra         | Water          | Assistant Professor   | Dr.Madhukarrao     | 15/1/2018  | 10.30 |
| 00   | S.Bagde /Dr.Suresh  | Management     | Assistant Froiesson   | Wasnik P.W.S.Atrs  | 13/1/2018  | 12.00 |
|      | Bhagwat             | &Electricity   |                       | & Commerce         |            | 12.00 |
|      | Dilagwat            | Planning       |                       | Nagpur             |            |       |
| 7    | Dr.Pradnya Bagde    | Des-advance    | Associate Professor   | Dr.Madhukarrao     | 16/1/2018  | 10.30 |
| '    | Di li ladinya Dague | of             | Associate i foressor  | Wasnik P.W.S.Atrs  | 10/1/2010  | 12.00 |
|      |                     | Population     |                       | & Commerce         |            | 12.00 |
|      |                     | Growth &       |                       | Nagpur             |            |       |
|      |                     | Worker         |                       | Мабрит             |            |       |
|      |                     | Welfare        |                       |                    |            |       |
|      |                     | Policy         |                       |                    |            |       |
| 8    | Dr.R.P.Gan          | Establish of   | Principal             | Dr.Madhukarrao     | 17/1/2018  | 10.30 |
| U    | Drintin .Guin       | R.B.I.         | Thirdput              | Wasnik P.W.S.Atrs  | 1//1/2010  | 12.00 |
|      |                     | Contribution   |                       | & Commerce         |            | 12.00 |
|      |                     | contribution   |                       | Nagpur             |            |       |
| 9    | Prof.Amruta         | Group          | Associate Professor   | Dr.Madhukarrao     | 18/01/2018 | 10.30 |
|      | Dorlikar/Dr.Megha   | Discussion     |                       | Wasnik P.W.S.Atrs  | 10,01,1010 | 12.00 |
|      | Ramteke             | Key Note       |                       | & Commerce         |            |       |
|      |                     | Speekar        |                       | Nagpur             |            |       |
| 10   | Dr.C.S.Patil /      | Poona Pact     | Assistant Professor   | Dr.Madhukarrao     | 19/01/2018 | 10.30 |
|      | Prof.Amol Mendhe    |                |                       | Wasnik P.W.S.Atrs  | 10,01,2010 | 12.00 |
|      |                     |                |                       | & Commerce         |            |       |
|      |                     |                |                       | Nagpur             |            |       |
| 13   | Dr.V.S.Chauhan/     | Social         | Assistant Professor   | Dr.Madhukarrao     | 20/01/2018 | 10.30 |
| 13   | Prof.Mahesh         | Movement of    | 7.0015turre 1 0100001 | Wasnik P.W.S.Atrs  | 20/01/2010 | 12.00 |
|      | Dudhe               | Dr.Ambedkar    |                       | & Commerce         |            | 12.00 |
|      | 20010               | Drivanocukar   |                       | Nagpur             |            |       |
|      |                     |                |                       | Пабра              |            |       |

#### 1. Inouguration of Dr. Ambedkar Study Certificate course :-

On 9 January 2018, Dr. Inaugural program of Ambedkar Study Certificate Course was organized. For this well-known Ambedkar commentator Dr. Pradeep Aglave Dr. Ambedkar Adhyasan, Center Pramukh Rashtrasant Tukdoji Maharaj Nagpur University, Nagpur was invited. President of the program Principal Dr. Yashwant Patil, special guest Dr.Bhalchandra Khandekar and Dr. Ambedkar Certificate Course Coordinator Dr. Mahendra Gaikwad was present. The program was coordinated by Dr. Mahendra Gaikwad gave a vote of thanks to Dr. Done by Nagsen Landge.