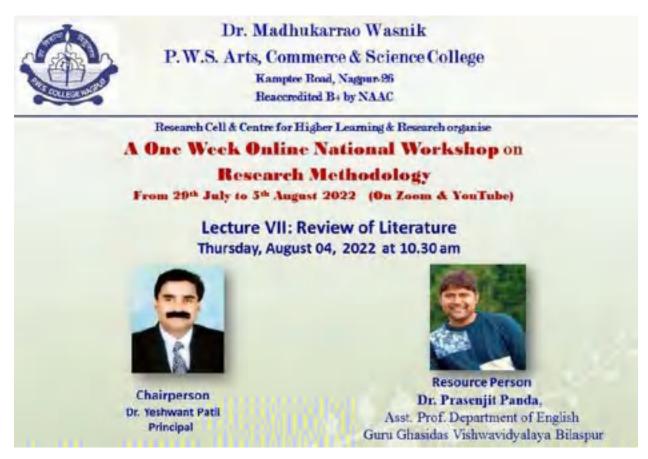

esearch process. He also discussed about the philosophy of research and how to make research more social relevance. He stated descriptive statics and inferential statistics, and explained the meaning of significance level and confidence level, null hypothesis and alternative hypothesis, importance of Statistical Package for the Social Sciences and its various kind of researcher for complex statistical data analysis. He gave a brief overview about scales used in research and data analyses as well as reliability and validity. He also talked about Scaling, along with its divisions and subdivisions which included Nominal, Ordinal, Interval and Radio scales. At the end he clarified all the doubts for the participants.







Dr. Sinkukumar Singh presenting his ideas on the topic

#### Day Six



The next session of 'A one Week Online National Workshop on Research Methodology' held by eminent resource person Dr. Prasenjit Panda, Asst. Prof. Dept. of English, Guru Ghasidas Vishwavidyalaya Bilaspur, Chattisgarh, on 4<sup>th</sup> August 2022. Being a resource person, he spoke on '**Review of Literature'** which is one of the most vital parts of research endeavour. The steps to be followed for developing the review of literature in a structured fashion were also discussed. He suggested that the researchers should read the books related to Research Design to brush up their knowledge. He described various concepts behind the open sources' moment, like peer production, shared code and software as a public good, have been around since the beginning of the computing era. He explained var