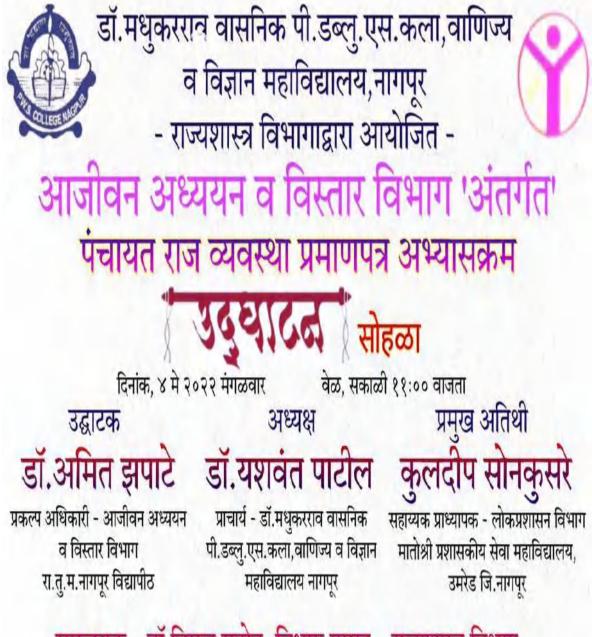

#### SESSON 2021-2022

-2-991 महाविकालकातील त्मर्व ति हंगाक्ताना मत कोते की: अगपन्गा महामिक्तात निन विकाजात्रि अन्तिकार प्रस्थितान् भारत तरी स्मर्भ अग्रामीलेन उरु साहे. तरी स्मर्भ इन्द्र्युड निर्माण्या हिः ७१ १०४/ २०२२ प्रणीने नोदियाल 27/127934 भागमा होत्र कार्डना को होने ति जा भा तरी ते रहेका का छार्न तो भागमा होत्र कार्डनान. महारान छानावही ०४ यत्रित हे २१ मेलि anis - 31/03/8027 Duration: 04/04/22 'TO . 11/04/22