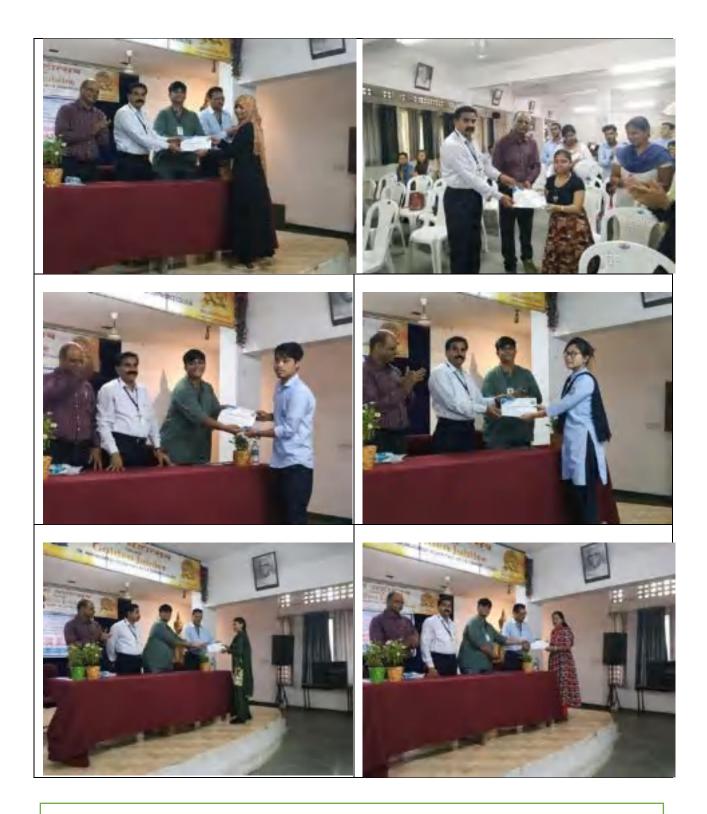

The Film adaptations on Shakespeare's plays like Macbeth, Hamlet, Julius Caesar, Othello etc. were also screened. A test on the basis of the course was also conducted at the end of the course.

The valedictory session of the course"Certificate Course in Shakespearean Studies" was organized in the august presence of the eminent guests. Mr. Manoj Wasnik, honorable joint secretary of the People Welfare Society was invited as chief guest. Dr. Yashwant Patil, the principal of the college chaired the session. Some of the participants expressed their views about the course. All the participants were given certificate for their active participation during the course. Dr. Yashwant Patil congratulated the participants on the completion of the course. Dr. Sudesh Bhowate, HOD of English proposed the vote of thanks. The entire faculty of the department, non-teaching staff and students attended the programme. All the office bearers of English Literary Society worked hard for the success of the course.

Distribution of the certificates to the participants

Distribution of the certificates to the participants

To Dr. Urmila Dabir Chairman, Board of Studies for English, RTMNU & The Principal, Rajkumar Kewalramani Kanya Mahavidyalaya Jaripataka, Nagpur