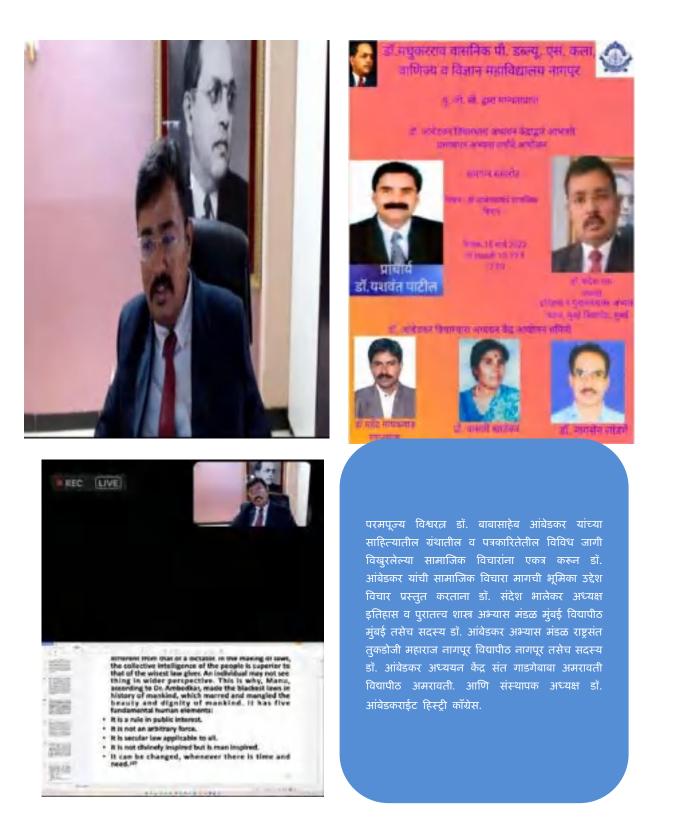

Dr.Madhukarrao Wasnik P.W.S.Arts & Commerce College,Nagpur

> U.G.C.Sponsered Dr.Ambedkar Study Centre

Organized Dr.Ambedkar Study Certificate Course 9 To 25 Jan.2018

> Academic Year 2017-18

डॉ. मधुकरराव वासनिक पी.डब्ल्यू.एस. कला व वाणिज्य महाविद्यालय नागपूर यु. जी. सी. द्वारा पुरस्कृत डॉ. आंबेडकर विचारधारा अध्ययन केंद्र प्रमाणपत्र अभ्यास वर्गाची कार्यक्रम पत्रिका प्रमाणपत्र अभ्यास वर्गांचे आयोजन दि. 9 जानेवारी 2018 ते 25 जानेवारी 2018 सुवर्णसंधी, महाविद्यालयातील पदवी व पदव्युत्तर वर्गातील विद्यार्थ्यांना नाममात्र वीस रुपये प्रवेश फी जमा करून डॉ. आंबेडकर अध्ययन प्रमाणपत्र अभ्यास वर्गाला प्रवेश प्राप्त करून प्रमाणपत्र मिळविता येईल. या 15 दिवसीय प्रमाणपत्र अभ्यास वर्गात नागपूर विद्यापीठ व महाविद्यालयातील आंबेडकरी विचारवंत, संशोधक व व्याख्याते यांचे डॉ. आंबेडकर यांच्या विविध विचारांवर व्याख्यानांचे कार्यक्रम आयोजित करण्यात आलेले आहे. आयोजक प्राचार्य व डॉ. आंबेडकर प्रमाणपत्र अभ्यास वर्गाचे समन्वयक व सहकारी प्राध्यापक गण

#### 1. Inouguration of Dr. Ambedkar Study Certificate course :-

On 9 January 2018, Dr. Inaugural program of Ambedkar Study Certificate Course was organized. For this well-known Ambedkar commentator Dr. Pradeep Aglave Dr. Ambedkar Adhyasan, Center Pramukh Rashtrasant Tukdoji Maharaj Nagpur University, Nagpur was invited. President of the program Principal Dr. Yashwant Patil, special guest Dr.Bhalchandra Khandekar and Dr. Ambedkar Certificate Course Coordinator Dr. Mahendra Gaikwad was present. The program was coordinated by Dr. Mahendra Gaikwad gave a vote of thanks to Dr. Done by Nagsen Landge.