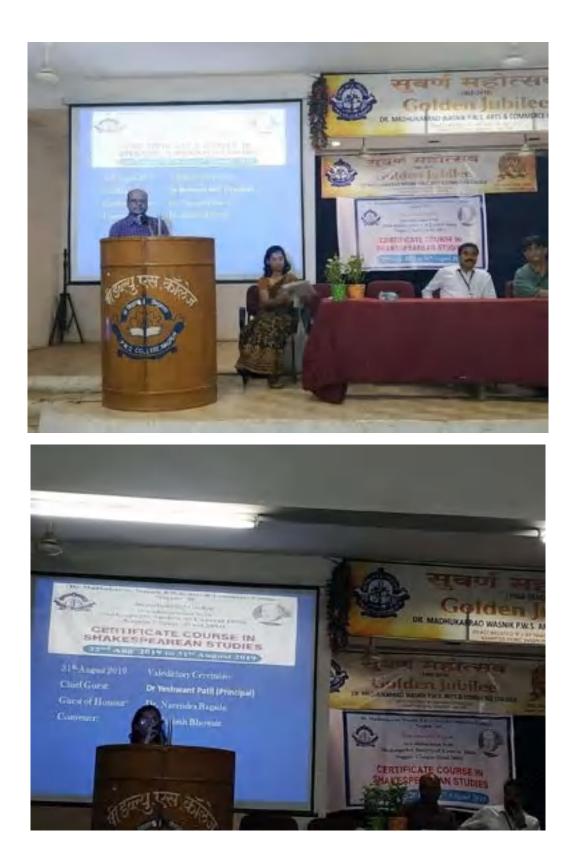

## Certificate Course in Shakespearean Studies In Collaboration with Shakespeare Society of India

22<sup>nd</sup> to 31<sup>st</sup> August 2019

# Certificate Course in Shakespearean Studies In Collaboration with Shakespeare Society of India

22<sup>nd</sup> to 31<sup>st</sup> August 2019

## **Certificate Course in Shakespearean Studies**

In Collaboration with Shakespeare Society of India

## 22<sup>nd</sup> to 31<sup>st</sup> August 2019

Participants 42

Department of English of Dr. Madhukarrao Wasnik PWS Arts and Commerce College organized a Shakespeare Certificate Course in collaboration with Shakespeare Society of Central India, Nagpur Chapter from Aug 22nd, 2019 to Aug 31rd, 2019.The course was formally inaugurated on the 22nd of August 2019 at the hands of Dr. Urmilla Dabir, Principal of Rajkumar Kewalramani College, Nagpur. Dr. PranotiChakerbutty, President of Shakespeare Society of Central India (SSCI), Nagpur Chapter was the Key-note Speaker on the occasion. She delivered an erudite lecture on "Introduction to Shakespeare". Dr. Usha Sakure, Secretary, SSCI took the participants on a virtual journey to Shakespeare's birthplace and the Globe Theatre with her power point presentation. The inaugural session was chaired by the principal of the college, Dr Yashwant Patil

The Film adaptations on Shakespeare's plays like Macbeth, Hamlet, Julius Caesar, Othello etc. were also screened. A test on the basis of the course was also conducted at the end of the course.

The valedictory session of the course"Certificate Course in Shakespearean Studies" was organized in the august presence of the eminent guests. Mr. Manoj Wasnik, honorable joint secretary of the People Welfare Society was invited as chief guest. Dr. Yashwant Patil, the principal of the college chaired the session. Some of the participants expressed their views about the course. All the participants were given certificate for their active participation during the course. Dr. Yashwant Patil congratulated the participants on the completion of the course. Dr. Sudesh Bhowate, HOD of English proposed the vote of thanks. The entire faculty of the department, non-teaching staff and students attended the programme. All the office bearers of English Literary Society worked hard for the success of the course.