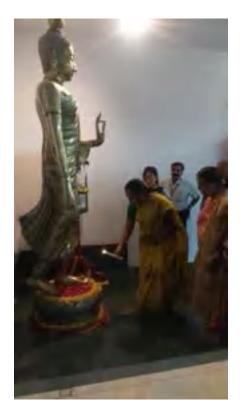

Signature

HOD English

Dr. Chuckerbutty, Dr. Dabir, Dr. Kurjekar and others offering salutations to Dr. Ambedkar and Lord Buddha during Inauguration Session of the Course