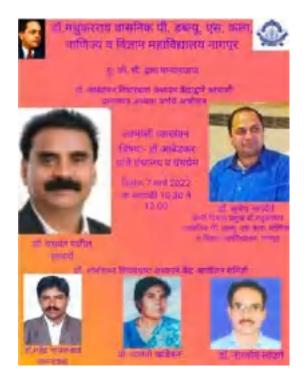

Dr.Madhukarrao Wasnik P.W.S.Arts & Commerce College,Nagpur

> U.G.C.Sponsered Dr.Ambedkar Study Centre

Organized Dr.Ambedkar Study Certificate Course 9 To 25 Jan.2018

> Academic Year 2017-18

डॉ. मधुकरराव वासनिक पी.डब्ल्यू.एस. कला व वाणिज्य महाविद्यालय नागपूर यु. जी. सी. द्वारा पुरस्कृत डॉ. आंबेडकर विचारधारा अध्ययन केंद्र प्रमाणपत्र अभ्यास वर्गाची कार्यक्रम पत्रिका प्रमाणपत्र अभ्यास वर्गांचे आयोजन दि. 9 जानेवारी 2018 ते 25 जानेवारी 2018 सुवर्णसंधी, महाविद्यालयातील पदवी व पदव्युत्तर वर्गातील विद्यार्थ्यांना नाममात्र वीस रुपये प्रवेश फी जमा करून डॉ. आंबेडकर अध्ययन प्रमाणपत्र अभ्यास वर्गाला प्रवेश प्राप्त करून प्रमाणपत्र मिळविता येईल. या 15 दिवसीय प्रमाणपत्र अभ्यास वर्गात नागपूर विद्यापीठ व महाविद्यालयातील आंबेडकरी विचारवंत, संशोधक व व्याख्याते यांचे डॉ. आंबेडकर यांच्या विविध विचारांवर व्याख्यानांचे कार्यक्रम आयोजित करण्यात आलेले आहे. आयोजक प्राचार्य व डॉ. आंबेडकर प्रमाणपत्र अभ्यास वर्गाचे समन्वयक व सहकारी प्राध्यापक गण