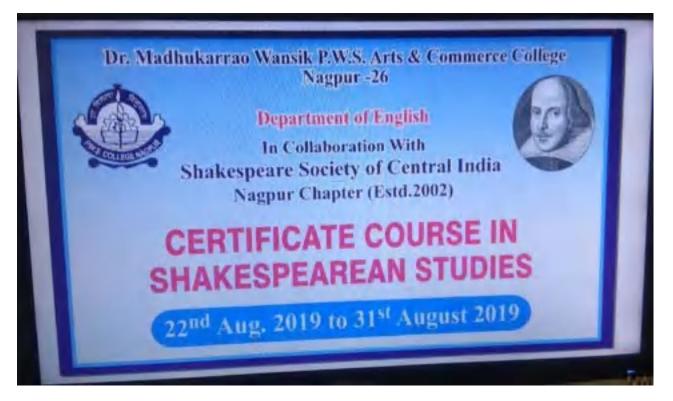

## Certificate Course in Shakespearean Studies In Collaboration with Shakespeare Society of India

22<sup>nd</sup> to 31<sup>st</sup> August 2019

# Certificate Course in Shakespearean Studies In Collaboration with Shakespeare Society of India

22<sup>nd</sup> to 31<sup>st</sup> August 2019

## **Certificate Course in Shakespearean Studies**

In Collaboration with Shakespeare Society of India

## 22<sup>nd</sup> to 31<sup>st</sup> August 2019

Participants 42

Department of English of Dr. Madhukarrao Wasnik PWS Arts and Commerce College organized a Shakespeare Certificate Course in collaboration with Shakespeare Society of Central India, Nagpur Chapter from Aug 22nd, 2019 to Aug 31rd, 2019.The course was formally inaugurated on the 22nd of August 2019 at the hands of Dr. Urmilla Dabir, Principal of Rajkumar Kewalramani College, Nagpur. Dr. PranotiChakerbutty, President of Shakespeare Society of Central India (SSCI), Nagpur Chapter was the Key-note Speaker on the occasion. She delivered an erudite lecture on "Introduction to Shakespeare". Dr. Usha Sakure, Secretary, SSCI took the participants on a virtual journey to Shakespeare's birthplace and the Globe Theatre with her power point presentation. The inaugural session was chaired by the principal of the college, Dr Yashwant Patil