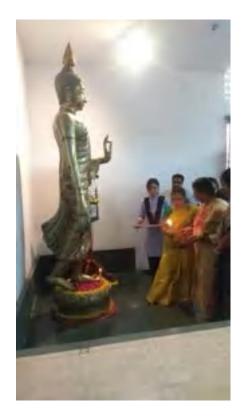

Signature

HOD English

Dr. Chuckerbutty, Dr. Dabir, Dr. Kurjekar and others offering salutations to Dr. Ambedkar and Lord Buddha during Inauguration Session of the Course