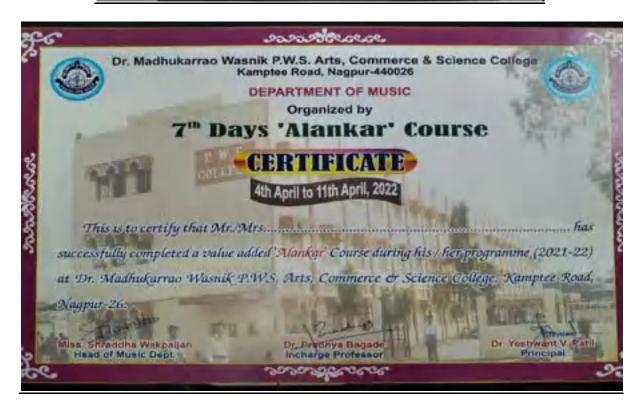

#### SESSON 2021-2022

-2-991 महाविकालकातील त्मर्व ति हंगाक्ताना मत कोते की: अगपन्गा महामिक्तात निन विकाजात्रि अन्तिकार प्रस्थितान् भारत तरी स्मर्भ अग्रामीलेन उरु साहे. तरी स्मर्भ इन्द्र्युड निर्माण्या हिः ७१ १०४/ २०२२ प्रणीने नोदियाल 27/127934 भागमा होत्र कार्डना को होने ति जा भा तरी ते रहेका का छार्न तो भागमा होत्र कार्डनान. महारान छानावही ०४ यत्रित हे २१ मेलि anis - 31/03/8027 Duration: 04/04/22 'TO . 11/04/22

#### INTRODUCTION:

Dr. Madhukarrao Wasnik PWS Arts, Commerce & Science, the Department of Music organized 7- days Alankar Training course from 4th April to 11<sup>th</sup> April 2022. Music has great qualities to heal a person emotionally and mentally. Music is a form of meditation. When listening to music a person forgets his worries, sorrows and pains. Music helps students concentrate in their curriculum every human being or living being has music .Music has the ability to reach all kinds of emotions. This seven-day Alankar training course will introduce students to Indian music and swaras. The music department organized

this seven-day course with the view that through this training the students will get to know the tones and help them develop interest in music. A total of 32 students participated in the course.