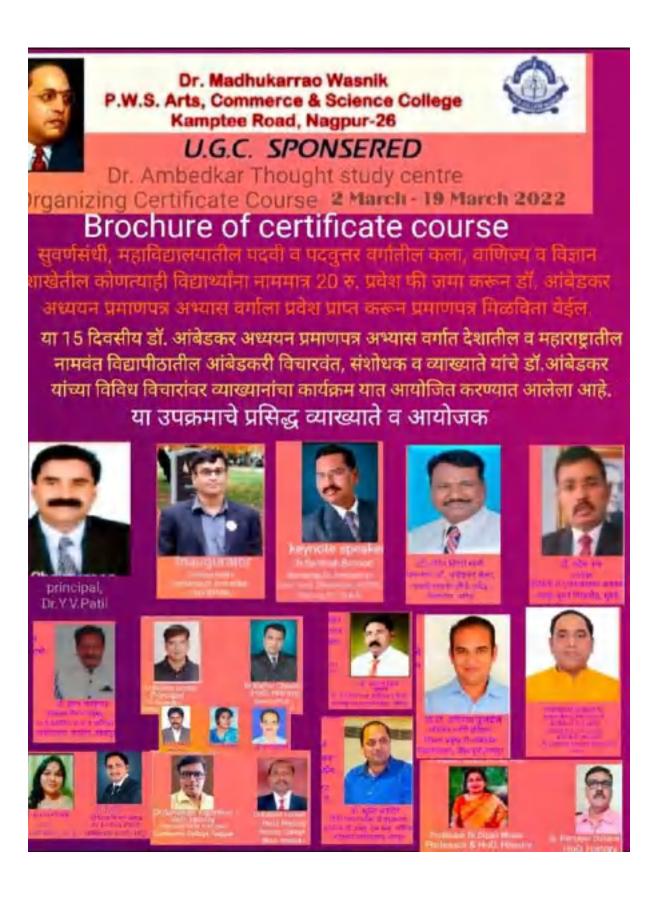

Dr.Madhukarrao Wasnik P.W.S.Arts & Commerce College,Nagpur

> U.G.C.Sponsered Dr.Ambedkar Study Centre

Organized Dr.Ambedkar Study Certificate Course 9 To 25 Jan.2018

> Academic Year 2017-18

डॉ. मधुकरराव वासनिक पी.डब्ल्यू.एस. कला व वाणिज्य महाविद्यालय नागपूर यु. जी. सी. द्वारा पुरस्कृत डॉ. आंबेडकर विचारधारा अध्ययन केंद्र प्रमाणपत्र अभ्यास वर्गाची कार्यक्रम पत्रिका प्रमाणपत्र अभ्यास वर्गांचे आयोजन दि. 9 जानेवारी 2018 ते 25 जानेवारी 2018 सुवर्णसंधी, महाविद्यालयातील पदवी व पदव्युत्तर वर्गातील विद्यार्थ्यांना नाममात्र वीस रुपये प्रवेश फी जमा करून डॉ. आंबेडकर अध्ययन प्रमाणपत्र अभ्यास वर्गाला प्रवेश प्राप्त करून प्रमाणपत्र मिळविता येईल. या 15 दिवसीय प्रमाणपत्र अभ्यास वर्गात नागपूर विद्यापीठ व महाविद्यालयातील आंबेडकरी विचारवंत, संशोधक व व्याख्याते यांचे डॉ. आंबेडकर यांच्या विविध विचारांवर व्याख्यानांचे कार्यक्रम आयोजित करण्यात आलेले आहे. आयोजक प्राचार्य व डॉ. आंबेडकर प्रमाणपत्र अभ्यास वर्गाचे समन्वयक व सहकारी प्राध्यापक गण