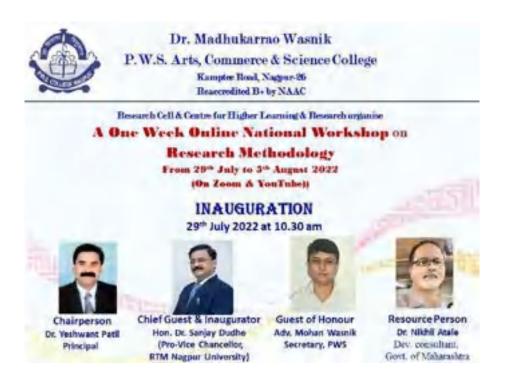

## DEPARTMENT OF POLITICAL SCIENCE

**Session 2021 – 22** 

रातुम नागपूर विद्यापीठ द्वारा संचालित

# चायत राज व्यवस्था प्रमाणपत्र अभ्यासक्रम

अभ्यासक्रम कालावधी - ३ महिने प्रवेश अंतिम दिनांक - १० मे २०२२ खाध्यासारतमा शुल्क - ५०० रुपये

🖈 अभ्यासक्रम आभासी पध्दतीने शिकवण्यात येईल. 🖈 उच्च शिक्षित व प्रतिभावंत प्राध्यापक वर्ग 🖈 प्रत्येक शनिवार व रविवार या दिवशी वर्ग घेण्यात येतील. 🖈 सर्व अभ्यासक्रमाच्या नोट्स दिल्या जातील.

# प्रवेशाकरिता संपर्क

समन्वयक - डॉ.विमल राठोड - ८३२९६०३३३१ ह-समन्वयक - डॉ.स्शांत चिमणकर - ८२७५२९१२५

समन्वयक - डॉ.विमल राठोड, विभाग प्रमुख - राज्यशास्त्र विभाग

Ph.: 2653711