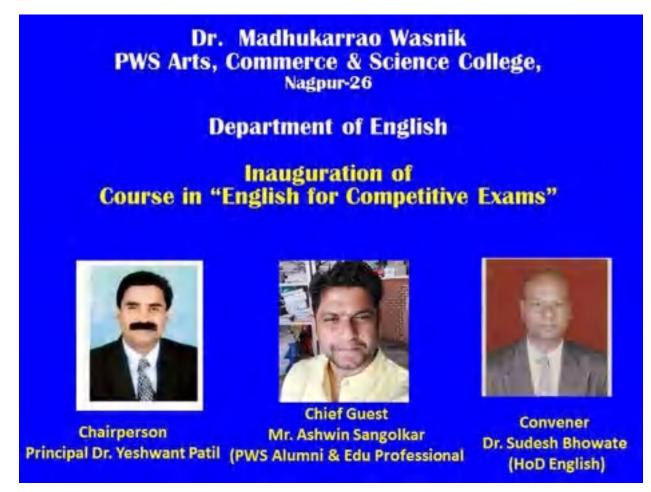

### Dr. Madhukarrao Wasnik

### **PWS Arts and Commerce College**

Kamptee Road, Nagpur-26