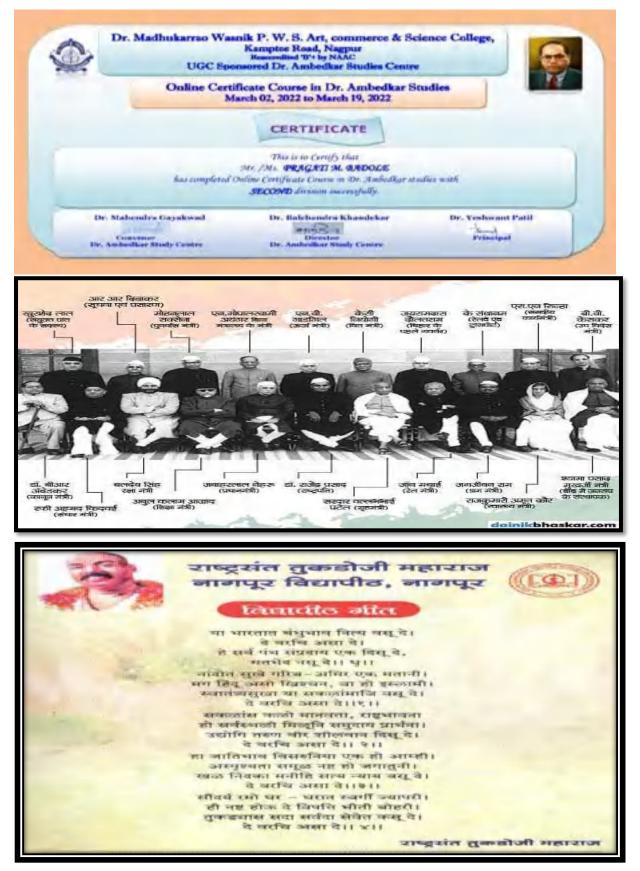

Dr.Madhukarrao Wasnik P.W.S.Arts & Commerce College,Nagpur

> U.G.C.Sponsered Dr.Ambedkar Study Centre

Organized Dr.Ambedkar Study Certificate Course 9 To 25 Jan.2018

> Academic Year 2017-18

डॉ. मधुकरराव वासनिक पी.डब्ल्यू.एस. कला व वाणिज्य महाविद्यालय नागपूर यु. जी. सी. द्वारा पुरस्कृत डॉ. आंबेडकर विचारधारा अध्ययन केंद्र प्रमाणपत्र अभ्यास वर्गाची कार्यक्रम पत्रिका प्रमाणपत्र अभ्यास वर्गांचे आयोजन दि. 9 जानेवारी 2018 ते 25 जानेवारी 2018 सुवर्णसंधी, महाविद्यालयातील पदवी व पदव्युत्तर वर्गातील विद्यार्थ्यांना नाममात्र वीस रुपये प्रवेश फी जमा करून डॉ. आंबेडकर अध्ययन प्रमाणपत्र अभ्यास वर्गाला प्रवेश प्राप्त करून प्रमाणपत्र मिळविता येईल. या 15 दिवसीय प्रमाणपत्र अभ्यास वर्गात नागपूर विद्यापीठ व महाविद्यालयातील आंबेडकरी विचारवंत, संशोधक व व्याख्याते यांचे डॉ. आंबेडकर यांच्या विविध विचारांवर व्याख्यानांचे कार्यक्रम आयोजित करण्यात आलेले आहे. आयोजक प्राचार्य व डॉ. आंबेडकर प्रमाणपत्र अभ्यास वर्गाचे समन्वयक व सहकारी प्राध्यापक गण