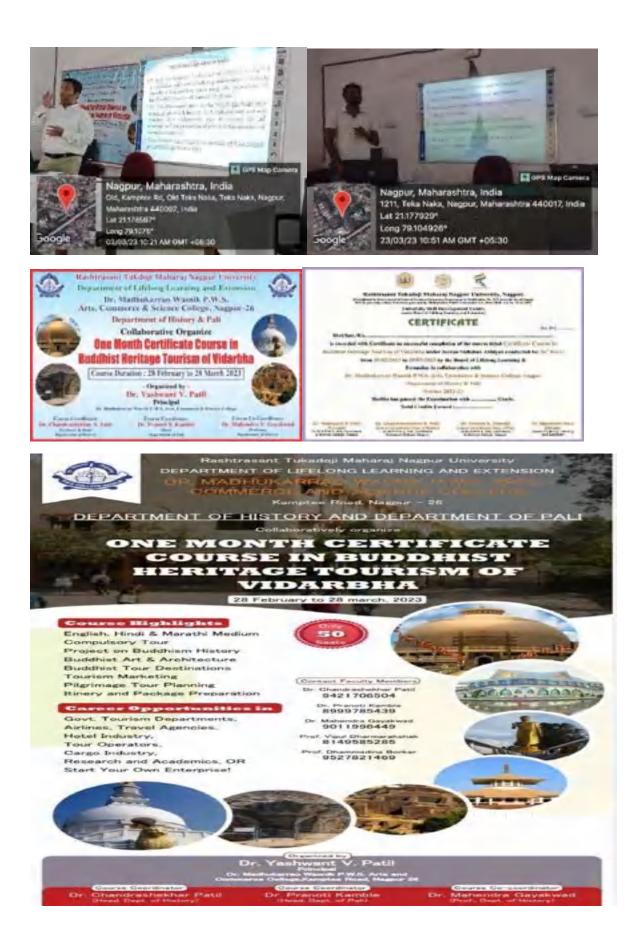

2. On 10 January 2018, Dr. Mithilesh Awasthi Head of Hindi Department guided the topic "Language Policy of Dr. Ambedkar". Professor Amol Mende was also present on the stage. The program was coordinated by Dr. Nagsen Landge vote of thanks Done by Prof. Vasanti Khandekar.