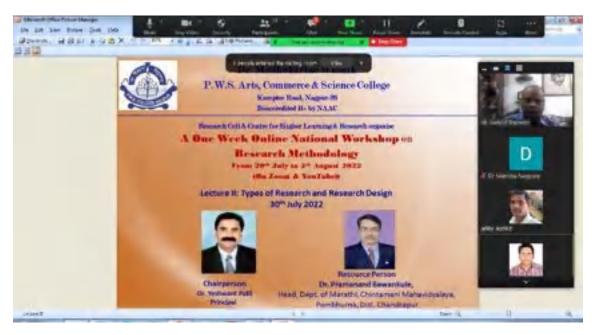

#### 1. Inouguration of Dr. Ambedkar Study Certificate course :-

On 9 January 2018, Dr. Inaugural program of Ambedkar Study Certificate Course was organized. For this well-known Ambedkar commentator Dr. Pradeep Aglave Dr. Ambedkar Adhyasan, Center Pramukh Rashtrasant Tukdoji Maharaj Nagpur University, Nagpur was invited. President of the program Principal Dr. Yashwant Patil, special guest Dr.Bhalchandra Khandekar and Dr. Ambedkar Certificate Course Coordinator Dr. Mahendra Gaikwad was present. The program was coordinated by Dr. Mahendra Gaikwad gave a vote of thanks to Dr. Done by Nagsen Landge.