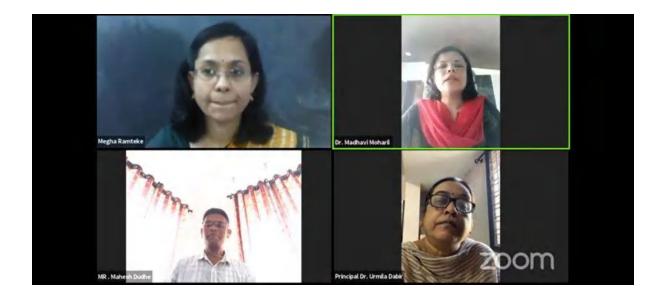

Department of English of Dr. Madhukarrao Wasnik PWS Arts and Commerce College organized a Shakespeare Certificate Course in collaboration with Shakespeare Society of Central India, Nagpur Chapter from Aug 22nd, 2019 to Aug 31rd, 2019.The course was formally inaugurated on the 22nd of August 2019 at the hands of Dr. Urmilla Dabir, Principal of Rajkumar Kewalramani College, Nagpur. Dr. PranotiChakerbutty, President of Shakespeare Society of Central India (SSCI), Nagpur Chapter was the Key-note Speaker on the occasion. She delivered an erudite lecture on "Introduction to Shakespeare". Dr. Usha Sakure, Secretary, SSCI took the participants on a virtual journey to Shakespeare's birthplace and the Globe Theatre with her power point presentation. The inaugural session was chaired by the principal of the college, Dr Yashwant Patil

Eminent guests Mr. Mohan Wasnik, Dr. Yeshwant Patil and Dr. Sudesh Bhowate during the valedictory session

Dr. Bhowateand Dr. Megha Ramteke Interacting with the gathering

Participants expressing their views and feedback about the overall experience during the course