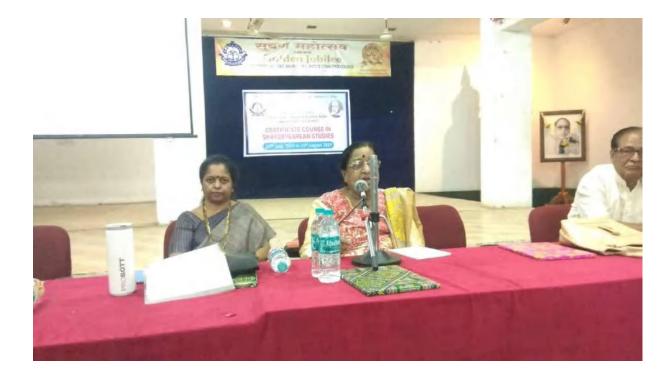

### Eminent guests seated on the Dais during inauguration ceremony

Dr. Sudesh Bhowate addressing the gathering and participants of the course

The chief guest, Dr. UrmilaDabir interacting with the audience