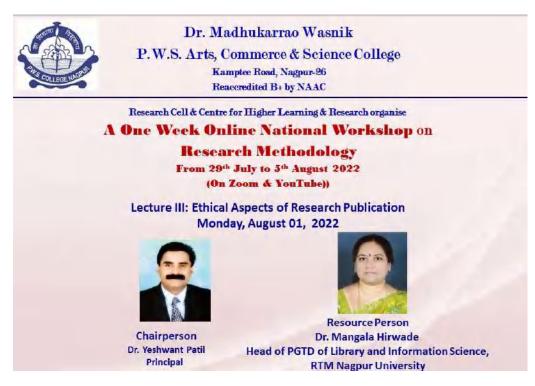

truth must be a primary motive of a selected research topic. Having explained what a research design is, he further discussed subdivision in the form of Descriptive, Exploratory and Experimental Research Designs. The speaker also explained research design and research-based evidences. He said that the language of research should not be figurative but accurate, exact and clear. He also dealt with the different problem of research scholars while pursuing research and accurately guided them.Participants were also provided with opportunities to respond to each other's queries. This question answer session enabled clarifying some of the misunderstanding of various methodological issues in designing research.









Dr. Pramanand Bawankule delivering his address on the topic

#### Day Three



Dr. Mangala Hirwade was the resource person for the session who is Head of Post Graduate Teaching Department of Library and Information Sciences, RTM Nagpur University. The discussion topic for her session was handling **'Ethical issues in Research Publication'**. She exhaustively put forth the Do's and Dont's of research. Further, she also gave an insight to the students on the concept of plagiarism and encouraged students to strive for originality in research. She also talked about copyright Act 1914 and Act 1957. She highlighted plagiarism's effects on researchers and gave examples of copyright of the movies such as Herry Poter, Gajni, Rangoon, Haunter, etc.





### Dr. Mangala Hirwade giving her discourse

### **Day Four**



The first session of the workshop was taken by Dr. Aparna