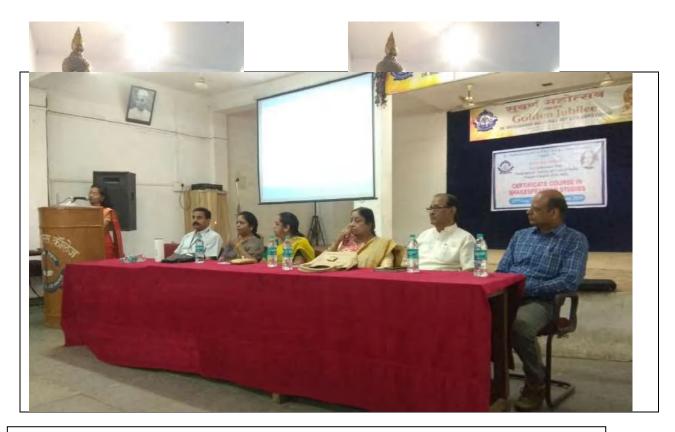

### Eminent guests seated on the Dais during inauguration ceremony

Dr. Sudesh Bhowate addressing the gathering and participants of the course

The chief guest, Dr. UrmilaDabir interacting with the audience