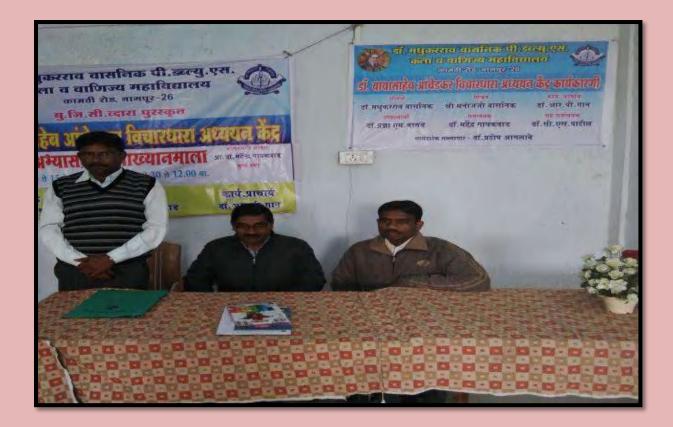

8. On January 17, 2018, former principal Dr. Ramesh Gan guided the students on "Role of Dr. Ambedkar in the establishment of Reserve Bank of India". The program was coordinated by Dr. Nagsen Landge vote of thanks Done by Prof. Vasanti Khandekar.