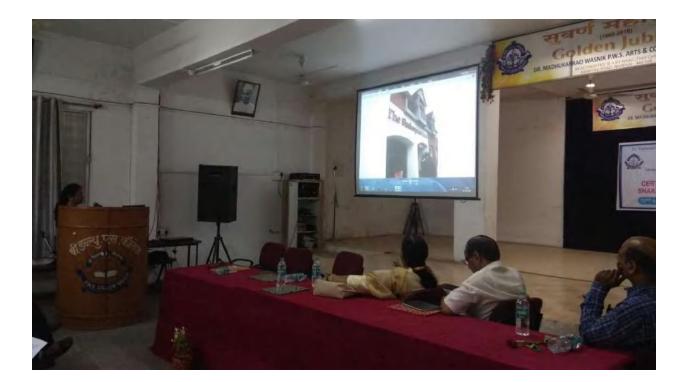

Department of English of Dr. Madhukarrao Wasnik PWS Arts and Commerce College organized a Shakespeare Certificate Course in collaboration with Shakespeare Society of Central India, Nagpur Chapter from Aug 22nd, 2019 to Aug 31rd, 2019.The course was formally inaugurated on the 22nd of August 2019 at the hands of Dr. Urmilla Dabir, Principal of Rajkumar Kewalramani College, Nagpur. Dr. PranotiChakerbutty, President of Shakespeare Society of Central India (SSCI), Nagpur Chapter was the Key-note Speaker on the occasion. She delivered an erudite lecture on "Introduction to Shakespeare". Dr. Usha Sakure, Secretary, SSCI took the participants on a virtual journey to Shakespeare's birthplace and the Globe Theatre with her power point presentation. The inaugural session was chaired by the principal of the college, Dr Yashwant Patil

Dr. Chuckerbutty, President of CLIC and SSCI giving the outline of the course

Dr. Usha Sakure giving her presentation on his visit to Shakespeare's birth place

Prof. Amol Mendhe proposing vote of thanks