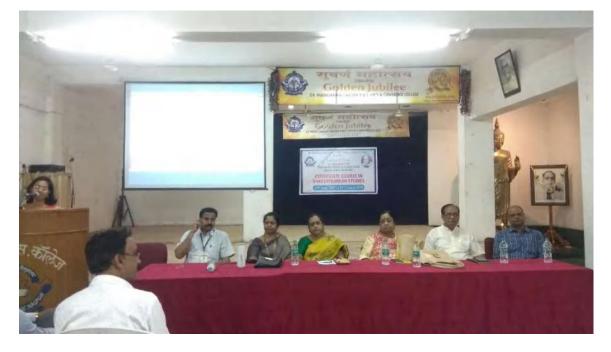

Department of English of Dr. Madhukarrao Wasnik PWS Arts and Commerce College organized a Shakespeare Certificate Course in collaboration with Shakespeare Society of Central India, Nagpur Chapter from Aug 22nd, 2019 to Aug 31rd, 2019.The course was formally inaugurated on the 22nd of August 2019 at the hands of Dr. Urmilla Dabir, Principal of Rajkumar Kewalramani College, Nagpur. Dr. PranotiChakerbutty, President of Shakespeare Society of Central India (SSCI), Nagpur Chapter was the Key-note Speaker on the occasion. She delivered an erudite lecture on "Introduction to Shakespeare". Dr. Usha Sakure, Secretary, SSCI took the participants on a virtual journey to Shakespeare's birthplace and the Globe Theatre with her power point presentation. The inaugural session was chaired by the principal of the college, Dr Yashwant Patil

### Eminent guests seated on the Dais during inauguration ceremony

Dr. Sudesh Bhowate addressing the gathering and participants of the course

The chief guest, Dr. UrmilaDabir interacting with the audience