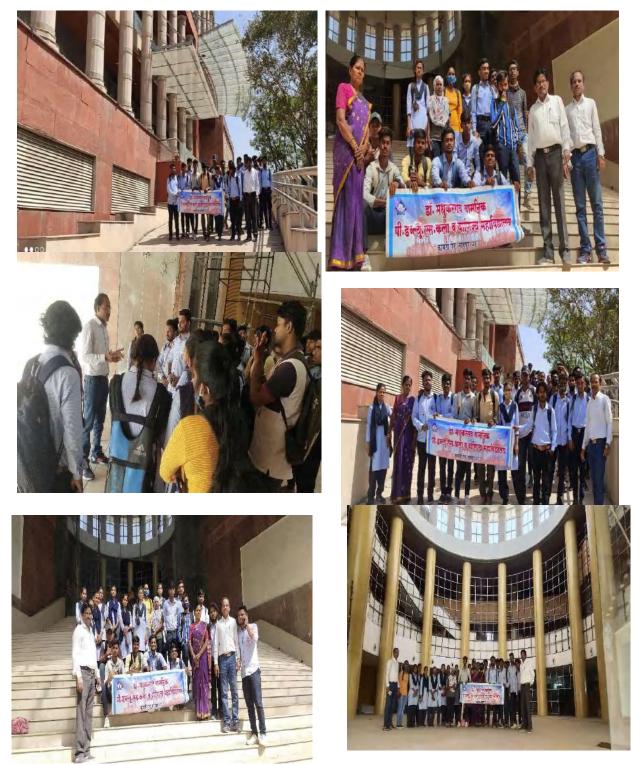

### 1.Inouguration of Dr.Ambedkar Study Certificate course :-

On 9 January 2018, Dr. Inaugural program of Ambedkar Study Certificate Course was organized. For this well-known Ambedkar commentator Dr. Pradeep Aglave Dr. Ambedkar Adhyasan, Center Pramukh Rashtrasant Tukdoji Maharaj Nagpur University, Nagpur was invited. President of the program Principal Dr. Yashwant Patil, special guest Dr.Bhalchandra Khandekar and Dr. Ambedkar Certificate Course Coordinator Dr. Mahendra Gaikwad was present. The program was coordinated by Dr. Mahendra Gaikwad gave a vote of thanks to Dr. Done by Nagsen Landge.

2. On 10 January 2018, Dr. Mithilesh Awasthi Head of Hindi Department guided the topic "Language Policy of Dr. Ambedkar". Professor Amol Mende was also present on the stage. The program was coordinated by Dr. Nagsen Landge vote of thanks Done by Prof. Vasanti Khandekar.

3. On 11 January 2018, Dr. Indrajit Orke Head of Marathi Department guided the students on "Literary Thoughts of Dr. Ambedkar". The program was coordinated by Dr. Nagsen Landge vote of thanks Done by Prof. Vasanti Khandekar.

4. On 12 January 2018 Dr. Vimal Rathod, Head of Department of Political Science and Professor Sudesh Bhowate guided the students on the topic "Constitution of India". The program was coordinated by Dr. Nagsen Landge vote of thanks Done by Prof. Vasanti Khandekar.

5.. On 13 January 2018, Prof. Kamlakar Tagde, Head of Department of Sociology and Prof. Manohar Yerakalwar guided the students on "Group Discussion". The program was coordinated by Dr. Nagsen Landge vote of thanks Done by Prof. Vasanti Khandekar.

6. On 15 January 2018, Dr. Narendra Bagde, Head of Commerce Department and Dr. Suresh Bhagwat guided the students on "Water Management and Power Planning by Dr. Ambedkar". The program was coordinated by Dr. Nagsen Landge vote of thanks Done by Prof. Vasanti Khandekar.

8. On January 17, 2018, former principal Dr. Ramesh Gan guided the students on "Role of Dr. Ambedkar in the establishment of Reserve Bank of India". The program was coordinated by Dr. Nagsen Landge vote of thanks Done by Prof. Vasanti Khandekar.

9. Dated 18 January 2018 Prof. Amrita Dorlikar and Dr. Megha Ramteke guided the "Student Group Discussion" as the keynote speaker The program was coordinated by Dr. Nagsen Landge vote of thanks Done by Prof. Vasanti Khandekar.

10. On 19 January 2018, Dr. Chandrasekhar Patil, Head of History Department and Prof. Amol Mendhe, English Department guided the students on "Historical Pune Pact". The program was coordinated by Dr. Nagsen Landge vote of thanks Done by Prof. Vasanti Khandekar.

11. On 20 January 2018, Dr. Vivek Chavan, Department of Commerce and Prof. Mahesh Dudhe, Department of English guided the students on "Social Movement of Dr. Ambedkar". The program was coordinated by Dr. Nagsen Landge vote of thanks Done by Prof. Vasanti Khandekar.

12. On 22 January 2018, Prof. Pranoti Kamble, Head of Pali Department and Prof. Pratibha Pakhide, Department of Pali guided the students on "Dr. Ambedkar and Buddhist Dhamma". The program was coordinated by Dr. Nagsen Landge vote of thanks Done by Prof. Vasanti Khandekar.

13. On 24 January 2018 Dr. Sumedh Nagdeve, Department of Hindi and Librarian Siddharth Wani guided the students on "Dr. Ambedkar's Thoughts on Libraries". The program was coordinated by Dr. Nagsen Landge vote of thanks Done by Prof. Vasanti Khandekar.

14. On 25 January 2018 Dr. Mahendra Gaikwad guided the students on "Dr. Ambedkar's Concept of Scientific Dhamma". The program was coordinated by Dr. Nagsen Landge vote of thanks Done by Prof. Vasanti Khandekar.