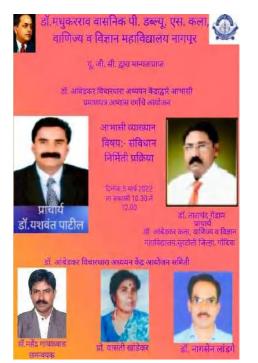

Dr.Madhukarrao Wasnik P.W.S.Arts & Commerce College,Nagpur

> U.G.C.Sponsered Dr.Ambedkar Study Centre

Organized Dr.Ambedkar Study Certificate Course 9 To 25 Jan.2018

> Academic Year 2017-18

डॉ. मधुकरराव वासनिक पी.डब्ल्यू.एस. कला व वाणिज्य महाविद्यालय नागपूर यु. जी. सी. द्वारा पुरस्कृत डॉ. आंबेडकर विचारधारा अध्ययन केंद्र प्रमाणपत्र अभ्यास वर्गाची कार्यक्रम पत्रिका प्रमाणपत्र अभ्यास वर्गांचे आयोजन दि. 9 जानेवारी 2018 ते 25 जानेवारी 2018 सुवर्णसंधी, महाविद्यालयातील पदवी व पदव्युत्तर वर्गातील विद्यार्थ्यांना नाममात्र वीस रुपये प्रवेश फी जमा करून डॉ. आंबेडकर अध्ययन प्रमाणपत्र अभ्यास वर्गाला प्रवेश प्राप्त करून प्रमाणपत्र मिळविता येईल. या 15 दिवसीय प्रमाणपत्र अभ्यास वर्गात नागपूर विद्यापीठ व महाविद्यालयातील आंबेडकरी विचारवंत, संशोधक व व्याख्याते यांचे डॉ. आंबेडकर यांच्या विविध विचारांवर व्याख्यानांचे कार्यक्रम आयोजित करण्यात आलेले आहे. आयोजक प्राचार्य व डॉ. आंबेडकर प्रमाणपत्र अभ्यास वर्गाचे समन्वयक व सहकारी प्राध्यापक गण