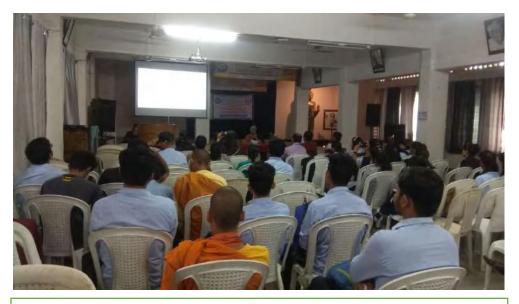

Department of English of Dr. Madhukarrao Wasnik PWS Arts and Commerce College organized a Shakespeare Certificate Course in collaboration with Shakespeare Society of Central India, Nagpur Chapter from Aug 22nd, 2019 to Aug 31rd, 2019.The course was formally inaugurated on the 22nd of August 2019 at the hands of Dr. Urmilla Dabir, Principal of Rajkumar Kewalramani College, Nagpur. Dr. PranotiChakerbutty, President of Shakespeare Society of Central India (SSCI), Nagpur Chapter was the Key-note Speaker on the occasion. She delivered an erudite lecture on "Introduction to Shakespeare". Dr. Usha Sakure, Secretary, SSCI took the participants on a virtual journey to Shakespeare's birthplace and the Globe Theatre with her power point presentation. The inaugural session was chaired by the principal of the college, Dr Yashwant Patil

Eminent and illustrious scholars from across the city and from different colleges visited our college as Guest speakers who delivered lectures with power point presentations on varied aspects of Shakespearean Studies. The likes of Dr. Supantha Battacharya, Hislop College, Dr. Sujata Chakravarty, Dayanand College, Dr. Jyoti Patil, Renuka College, Ms. Supriya Chowdhary, Rtd. Principal of Central Point School, Dr. Manjushree Sardeshpande from Dharampeth college, Dr. Mithilesh Awasthi, PWS College, Yugal Rayulu, Bipasha Ghoshal, Dr. Sudesh Bhowate and Prof. Mahesh Dudhe, PWS College were the guest speakers. In the first session on 23<sup>rd</sup> Aug 2019 on Friday Dr. Supantha Bhattacharya was invited as the response person dealing on the topic "Staging Shakespeare on Modern Indian Stage". He brought out the modern adaptation on Indian stage pointing out the performances. The roles played by British actors. The adoptions in Bollywood that had all influence of Shakespeare dramatic art and genius.