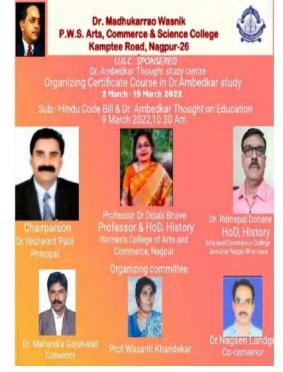

### 1.Inouguration of Dr.Ambedkar Study Certificate course :-

On 9 January 2018, Dr. Inaugural program of Ambedkar Study Certificate Course was organized. For this well-known Ambedkar commentator Dr. Pradeep Aglave Dr. Ambedkar Adhyasan, Center Pramukh Rashtrasant Tukdoji Maharaj Nagpur University, Nagpur was invited. President of the program Principal Dr. Yashwant Patil, special guest Dr.Bhalchandra Khandekar and Dr. Ambedkar Certificate Course Coordinator Dr. Mahendra Gaikwad was present. The program was coordinated by Dr. Mahendra Gaikwad gave a vote of thanks to Dr. Done by Nagsen Landge.

8. On January 17, 2018, former principal Dr. Ramesh Gan guided the students on "Role of Dr. Ambedkar in the establishment of Reserve Bank of India". The program was coordinated by Dr. Nagsen Landge vote of thanks Done by Prof. Vasanti Khandekar.