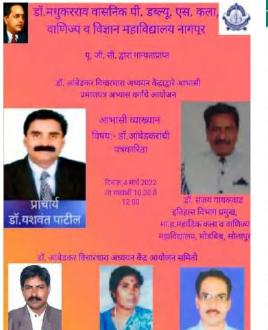

Dr.Madhukarrao Wasnik P.W.S.Arts & Commerce College,Nagpur

> U.G.C.Sponsered Dr.Ambedkar Study Centre

Organized Dr.Ambedkar Study Certificate Course 9 To 25 Jan.2018

> Academic Year 2017-18

डॉ. मधुकरराव वासनिक पी.डब्ल्यू.एस. कला व वाणिज्य महाविद्यालय नागपूर यु. जी. सी. द्वारा पुरस्कृत डॉ. आंबेडकर विचारधारा अध्ययन केंद्र प्रमाणपत्र अभ्यास वर्गाची कार्यक्रम पत्रिका प्रमाणपत्र अभ्यास वर्गांचे आयोजन दि. 9 जानेवारी 2018 ते 25 जानेवारी 2018 सुवर्णसंधी, महाविद्यालयातील पदवी व पदव्युत्तर वर्गातील विद्यार्थ्यांना नाममात्र वीस रुपये प्रवेश फी जमा करून डॉ. आंबेडकर अध्ययन प्रमाणपत्र अभ्यास वर्गाला प्रवेश प्राप्त करून प्रमाणपत्र मिळविता येईल. या 15 दिवसीय प्रमाणपत्र अभ्यास वर्गात नागपूर विद्यापीठ व महाविद्यालयातील आंबेडकरी विचारवंत, संशोधक व व्याख्याते यांचे डॉ. आंबेडकर यांच्या विविध विचारांवर व्याख्यानांचे कार्यक्रम आयोजित करण्यात आलेले आहे. आयोजक प्राचार्य व डॉ. आंबेडकर प्रमाणपत्र अभ्यास वर्गाचे समन्वयक व सहकारी प्राध्यापक गण