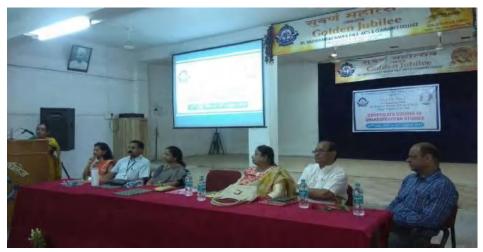

### Eminent guests seated on the Dais during inauguration ceremony

Dr. Sudesh Bhowate addressing the gathering and participants of the course

The chief guest, Dr. UrmilaDabir interacting with the audience

Dr. Chuckerbutty, President of CLIC and SSCI giving the outline of the course

Dr. Usha Sakure giving her presentation on his visit to Shakespeare's birth place

Prof. Amol Mendhe proposing vote of thanks