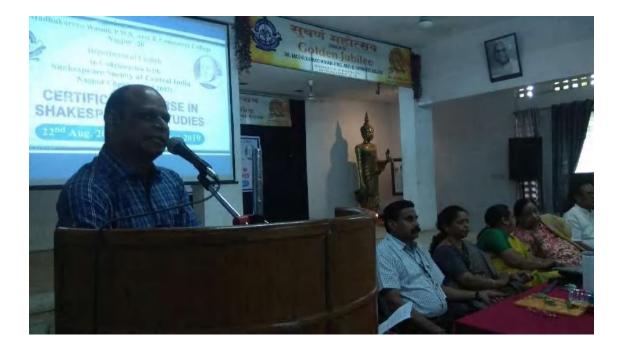

The Film adaptations on Shakespeare's plays like Macbeth, Hamlet, Julius Caesar, Othello etc. were also screened. A test on the basis of the course was also conducted at the end of the course.

The valedictory session of the course"Certificate Course in Shakespearean Studies" was organized in the august presence of the eminent guests. Mr. Manoj Wasnik, honorable joint secretary of the People Welfare Society was invited as chief guest. Dr. Yashwant Patil, the principal of the college chaired the session. Some of the participants expressed their views about the course. All the participants were given certificate for their active participation during the course. Dr. Yashwant Patil congratulated the participants on the completion of the course. Dr. Sudesh Bhowate, HOD of English proposed the vote of thanks. The entire faculty of the department, non-teaching staff and students attended the programme. All the office bearers of English Literary Society worked hard for the success of the course.

Eminent guests Mr. Mohan Wasnik, Dr. Yeshwant Patil and Dr. Sudesh Bhowate during the valedictory session

Dr. Bhowateand Dr. Megha Ramteke Interacting with the gathering

Participants expressing their views and feedback about the overall experience during the course