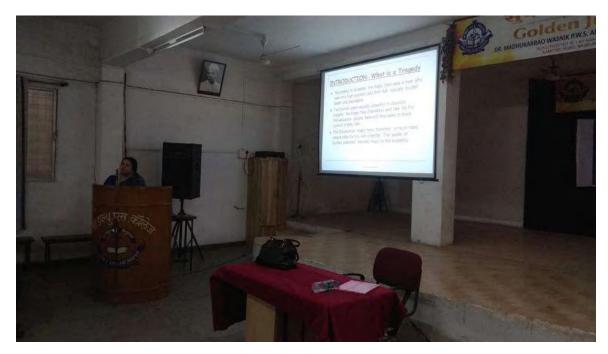

During the second session Dr. Sujata Chackravorty was invited as a resource person on 24<sup>th</sup> Aug 2019 on Saturday. She conducted her presentation on "Shakespearean Tragedy with Reference to Macbeth". During her lecture, she highlighted the different aspect or Shakespearean tragedy such as plot and characters, supernatural elements, Hamartia the tragic elements the history of the play as well as the catastrophe and poetic justice traced in her speech.