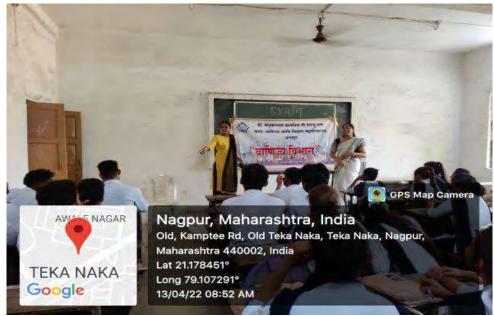

### 1.Inouguration of Dr.Ambedkar Study Certificate course :-

On 9 January 2018, Dr. Inaugural program of Ambedkar Study Certificate Course was organized. For this well-known Ambedkar commentator Dr. Pradeep Aglave Dr. Ambedkar Adhyasan, Center Pramukh Rashtrasant Tukdoji Maharaj Nagpur University, Nagpur was invited. President of the program Principal Dr. Yashwant Patil, special guest Dr.Bhalchandra Khandekar and Dr. Ambedkar Certificate Course Coordinator Dr. Mahendra Gaikwad was present. The program was coordinated by Dr. Mahendra Gaikwad gave a vote of thanks to Dr. Done by Nagsen Landge.