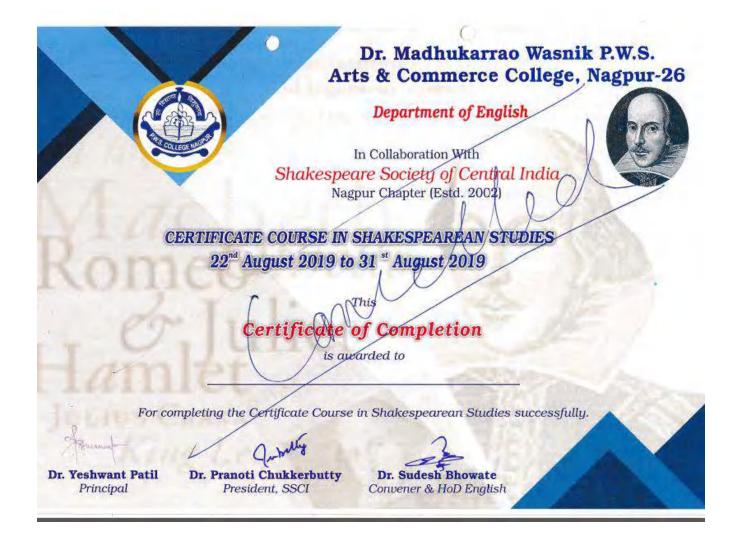

### COURSE COMPLETION CERTIFICATE

#### Certificate course in Dr. Ambedkar Thought study

This is to certify that Department of -Dr.Ambedkar Thought study conducted certificate Course entitled "Dr.Ambedkar Thought Study Certificate Course." The Course was conducted from 9 jan.2018 to 25 jan.2018 in the college. The course was attended by 52 students. The course was successfully conducted as per the course curriculum designed with respect to the objectives and course outcome. The assessment of the course is also done as per the appropriate evaluation method adopted by the department.

# Certificate Course in Shakespearean Studies In Collaboration with Shakespeare Society of India

22<sup>nd</sup> to 31<sup>st</sup> August 2019

# **Certificate Course in Shakespearean Studies**

In Collaboration with Shakespeare Society of India

## 22<sup>nd</sup> to 31<sup>st</sup> August 2019

Participants 42