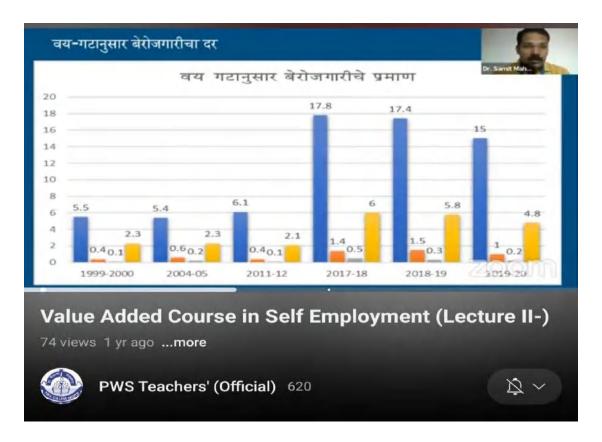

| 🖒 Share 🚽 Download          |    | you are the one v<br>channel for lectu |                                                                                                              |
| 76 views Streamed 1 year ago<br>Dept. of Economics of Dr. Madhukar<br>Employment<br>more | rao Wasnik PWS Arts, Commen                                                                                                                            | ce & Science College, Nagpur                                                                             | -26 organise Course in Self | Al |                                        | ide chat replay<br>hers' (Official) System is secure<br>Quick Haal AntiVina: Pro 10.00, 64<br>9 October 2025 |



On the third day of the Value Added Course, a lecture was organized on the topic of 'Various Government Scheme for Self-Employment' by Dr. Samit Mahore, Professor, R.T.M.N.U., Nagpur. He said that many people face the question of capital for self-employment. But self-employment does not require a lot of capital, but what is needed is determination and will power. We can start small scale self-employment and take it to big scale.

Dr. Samit Mahore informed the students about various schemes of the government regarding self-employment. Students should get information about these schemes and take advantage of these schemes to create their own employment. Other unemployed people should also be informed about the various schemes of the government by this programme so that they too can create