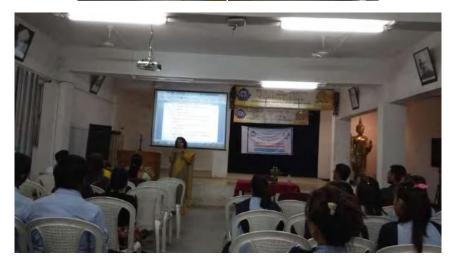

Department of English of Dr. Madhukarrao Wasnik PWS Arts and Commerce College organized a Shakespeare Certificate Course in collaboration with Shakespeare Society of Central India, Nagpur Chapter from Aug 22nd, 2019 to Aug 31rd, 2019.The course was formally inaugurated on the 22nd of August 2019 at the hands of Dr. Urmilla Dabir, Principal of Rajkumar Kewalramani College, Nagpur. Dr. PranotiChakerbutty, President of Shakespeare Society of Central India (SSCI), Nagpur Chapter was the Key-note Speaker on the occasion. She delivered an erudite lecture on "Introduction to Shakespeare". Dr. Usha Sakure, Secretary, SSCI took the participants on a virtual journey to Shakespeare's birthplace and the Globe Theatre with her power point presentation. The inaugural session was chaired by the principal of the college, Dr Yashwant Patil

Eminent and illustrious scholars from across the city and from different colleges visited our college as Guest speakers who delivered lectures with power point presentations on varied aspects of Shakespearean Studies. The likes of Dr. Supantha Battacharya, Hislop College, Dr. Sujata Chakravarty, Dayanand College, Dr. Jyoti Patil, Renuka College, Ms. Supriya Chowdhary, Rtd. Principal of Central Point School, Dr. Manjushree Sardeshpande from Dharampeth college, Dr. Mithilesh Awasthi, PWS College, Yugal Rayulu, Bipasha Ghoshal, Dr. Sudesh Bhowate and Prof. Mahesh Dudhe, PWS College were the guest speakers. In the first session on 23<sup>rd</sup> Aug 2019 on Friday Dr. Supantha Bhattacharya was invited as the response person dealing on the topic "Staging Shakespeare on Modern Indian Stage". He brought out the modern adaptation on Indian stage pointing out the performances. The roles played by British actors. The adoptions in Bollywood that had all influence of Shakespeare dramatic art and genius.