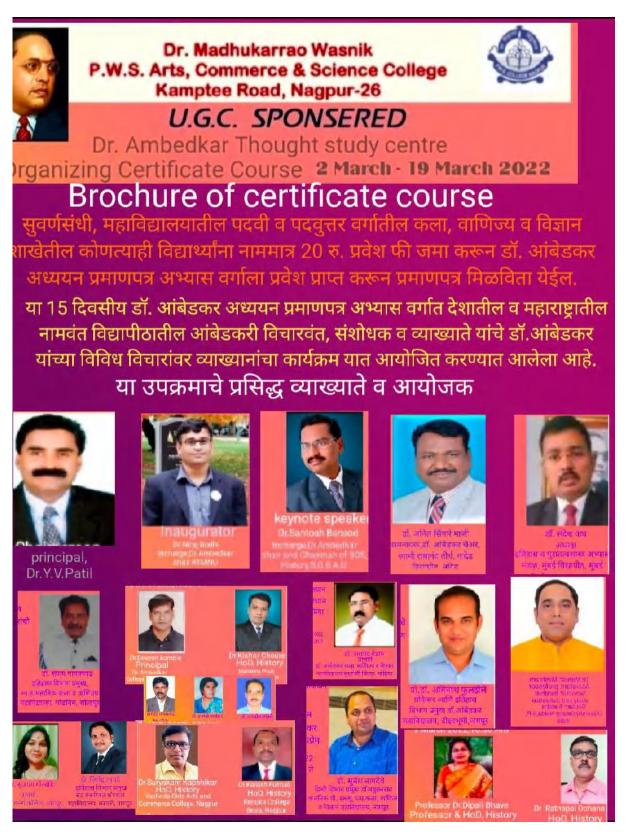

Dr.Madhukarrao Wasnik P.W.S.Arts & Commerce College,Nagpur

> U.G.C.Sponsered Dr.Ambedkar Study Centre

Organized Dr.Ambedkar Study Certificate Course 9 To 25 Jan.2018

> Academic Year 2017-18

डॉ. मधुकरराव वासनिक पी.डब्ल्यू.एस. कला व वाणिज्य महाविद्यालय नागपूर यु. जी. सी. द्वारा पुरस्कृत डॉ. आंबेडकर विचारधारा अध्ययन केंद्र प्रमाणपत्र अभ्यास वर्गाची कार्यक्रम पत्रिका प्रमाणपत्र अभ्यास वर्गांचे आयोजन दि. 9 जानेवारी 2018 ते 25 जानेवारी 2018 सुवर्णसंधी, महाविद्यालयातील पदवी व पदव्युत्तर वर्गातील विद्यार्थ्यांना नाममात्र वीस रुपये प्रवेश फी जमा करून डॉ. आंबेडकर अध्ययन प्रमाणपत्र अभ्यास वर्गाला प्रवेश प्राप्त करून प्रमाणपत्र मिळविता येईल. या 15 दिवसीय प्रमाणपत्र अभ्यास वर्गात नागपूर विद्यापीठ व महाविद्यालयातील आंबेडकरी विचारवंत, संशोधक व व्याख्याते यांचे डॉ. आंबेडकर यांच्या विविध विचारांवर व्याख्यानांचे कार्यक्रम आयोजित करण्यात आलेले आहे. आयोजक प्राचार्य व डॉ. आंबेडकर प्रमाणपत्र अभ्यास वर्गाचे समन्वयक व सहकारी प्राध्यापक गण