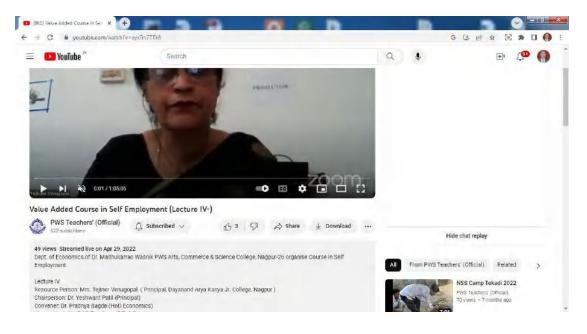

vernment needs to look at this problem seriously and it is the responsibility of the government to create employment. Dr. Dhiraj Kadam also emphasised that the serious problem, facing the country is unemployment and the government needs to pay special attention in creating employment. He also warned that the youths might turn to crime. Today the government is unable to provide employment to everyone and therefore the youths need to create their own employment. The government has also introduced schemes to encourage youths for self-employment. There is a need to create schemes like Mudra Yojna.

The introductory remark was given by Dr. Pradnya Bagade and Vote of thanks by Ms. Nikita Doshi.

### Self- Employment & Loan Facilities



YouTube Link: https://www.youtube.com/watch?v=xyxTrt7TTk8





On the fifth day of the Value Added Course, a lecture was organized on 'Self-Employment Scheme for Women'. Mrs. Tejinder Venugopal Madam, Principal of Dayanand Arya Kanya College was invited. In India, the government is implementing various schemes to encourage women to enter the industry. Also plans have been prepared to make women independent. Various schemes have been prepared for women both in rural and urban areas. This topic was organized with the view of entrepreneurs entering into self-employment and providing credit facilities to them for various industries.

Mrs. Tejinder Venugopal in her lecture gave information about various schemes to provide loans to women easily for business such as Annapurna Scheme, Stree Shakti Package for Women Entrepreneurs, Saint Kalyani Scheme, Mud