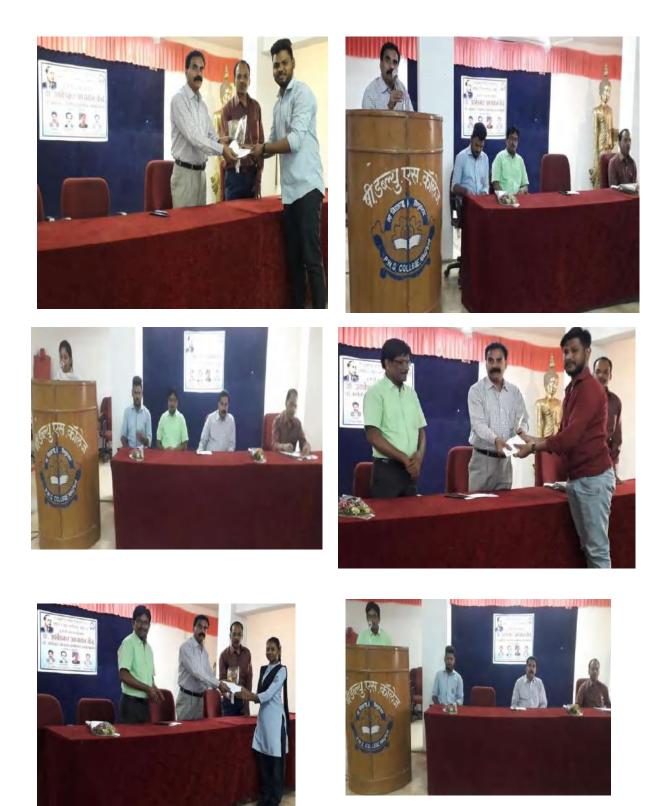

15. on. 25 January 2018 dated Dr. All the students participating in the Ambedkar Study Certificate study class were previously given lectures on various topics. Fifty questions related to that topic were conducted objectively. After two days, prizes were distributed to the first, second and third placed students and certificates were distributed to the other passed students.

#### Certificate course in Dr. Ambedkar Thought study

This is to certify that Department of -Dr.Ambedkar Thought study conducted certificate Course entitled "Dr.Ambedkar Thought Study Certificate Course." The Course was conducted from 9 jan.2018 to 25 jan.2018 in the college. The course was attended by 52 students. The course was successfully conducted as per the course curriculum designed with respect to the objectives and course outcome. The assessment of the course is also done as per the appropriate evaluation method adopted by the department.