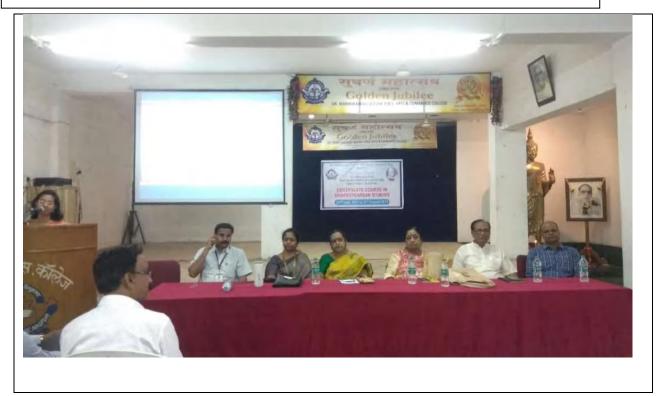

### Eminent guests seated on the Dais during inauguration ceremony

Dr. Sudesh Bhowate addressing the gathering and participants of the course

The chief guest, Dr. UrmilaDabir interacting with the audience