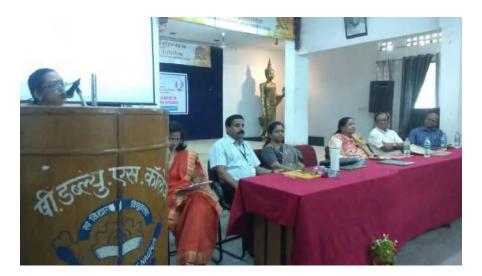

### Eminent guests seated on the Dais during inauguration ceremony

Dr. Sudesh Bhowate addressing the gathering and participants of the course

The chief guest, Dr. UrmilaDabir interacting with the audience

Dr. Sujata Chukerbutty delivering her address on the topic

Dr. Jyoti Patil giving her presentation

Dr. Supriya Chaudhary giving her discourse

Dr. Manjushree Sardeshpande interacting with the participants