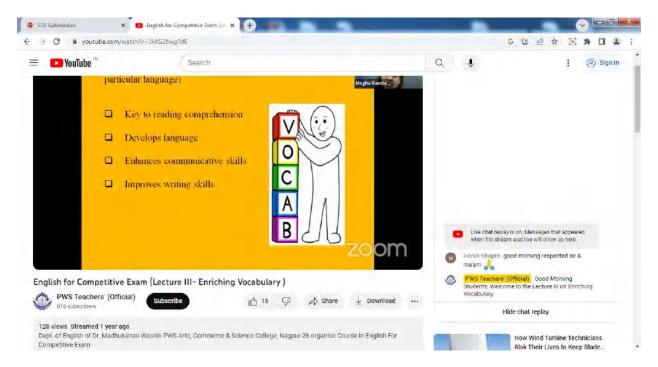

Being a resource person Dr. Megha Ramteke dealt her topic "Shakespearean Plays: Language, Phrasesand Idiom". In the second session, made her presentation on the linguistic excellence and special vocabulary used by Shakespeare in his plays and poetry.