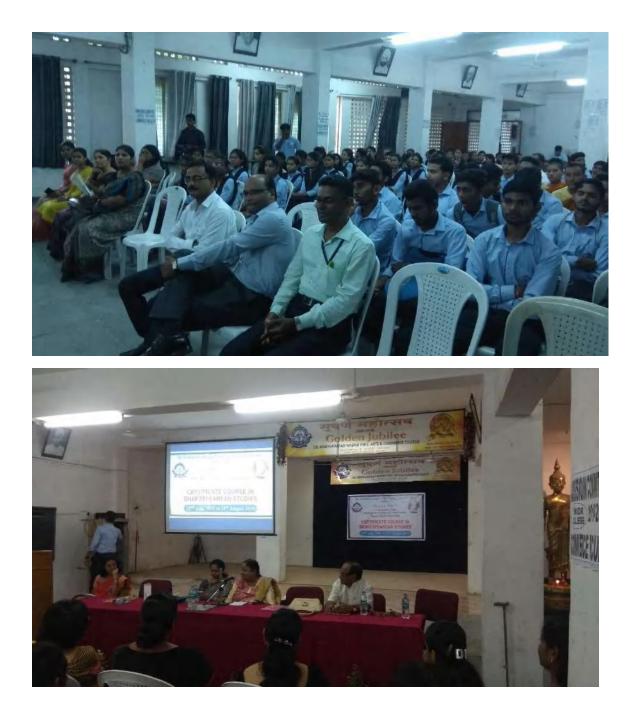

Department of English of Dr. Madhukarrao Wasnik PWS Arts and Commerce College organized a Shakespeare Certificate Course in collaboration with Shakespeare Society of Central India, Nagpur Chapter from Aug 22nd, 2019 to Aug 31rd, 2019.The course was formally inaugurated on the 22nd of August 2019 at the hands of Dr. Urmilla Dabir, Principal of Rajkumar Kewalramani College, Nagpur. Dr. PranotiChakerbutty, President of Shakespeare Society of Central India (SSCI), Nagpur Chapter was the Key-note Speaker on the occasion. She delivered an erudite lecture on "Introduction to Shakespeare". Dr. Usha Sakure, Secretary, SSCI took the participants on a virtual journey to Shakespeare's birthplace and the Globe Theatre with her power point presentation. The inaugural session was chaired by the principal of the college, Dr Yashwant Patil

Eminent and illustrious scholars from across the city and from different colleges visited our college as Guest speakers who delivered lectures with power point presentations on varied aspects of Shakespearean Studies. The likes of Dr. Supantha Battacharya, Hislop College, Dr. Sujata Chakravarty, Dayanand College, Dr. Jyoti Patil, Renuka College, Ms. Supriya Chowdhary, Rtd. Principal of Central Point School, Dr. Manjushree Sardeshpande from Dharampeth college, Dr. Mithilesh Awasthi, PWS College, Yugal Rayulu, Bipasha Ghoshal, Dr. Sudesh Bhowate and Prof. Mahesh Dudhe, PWS College were the guest speakers. In the first session on 23<sup>rd</sup> Aug 2019 on Friday Dr. Supantha Bhattacharya was invited as the response person dealing on the topic "Staging Shakespeare on Modern Indian Stage". He brought out the modern adaptation on Indian stage pointing out the performances. The roles played by British actors. The adoptions in Bollywood that had all influence of Shakespeare dramatic art and genius.