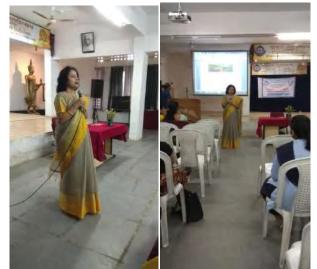

Department of English of Dr. Madhukarrao Wasnik PWS Arts and Commerce College organized a Shakespeare Certificate Course in collaboration with Shakespeare Society of Central India, Nagpur Chapter from Aug 22nd, 2019 to Aug 31rd, 2019.The course was formally inaugurated on the 22nd of August 2019 at the hands of Dr. Urmilla Dabir, Principal of Rajkumar Kewalramani College, Nagpur. Dr. PranotiChakerbutty, President of Shakespeare Society of Central India (SSCI), Nagpur Chapter was the Key-note Speaker on the occasion. She delivered an erudite lecture on "Introduction to Shakespeare". Dr. Usha Sakure, Secretary, SSCI took the participants on a virtual journey to Shakespeare's birthplace and the Globe Theatre with her power point presentation. The inaugural session was chaired by the principal of the college, Dr Yashwant Patil

Eminent and illustrious scholars from across the city and from different colleges visited our college as Guest speakers who delivered lectures with power point presentations on varied aspects of Shakespearean Studies. The likes of Dr. Supantha Battacharya, Hislop College, Dr. Sujata Chakravarty, Dayanand College, Dr. Jyoti Patil, Renuka College, Ms. Supriya Chowdhary, Rtd. Principal of Central Point School, Dr. Manjushree Sardeshpande from Dharampeth college, Dr. Mithilesh Awasthi, PWS College, Yugal Rayulu, Bipasha Ghoshal, Dr. Sudesh Bhowate and Prof. Mahesh Dudhe, PWS College were the guest speakers. In the first session on 23<sup>rd</sup> Aug 2019 on Friday Dr. Supantha Bhattacharya was invited as the response person dealing on the topic "Staging Shakespeare on Modern Indian Stage". He brought out the modern adaptation on Indian stage pointing out the performances. The roles played by British actors. The adoptions in Bollywood that had all influence of Shakespeare dramatic art and genius.