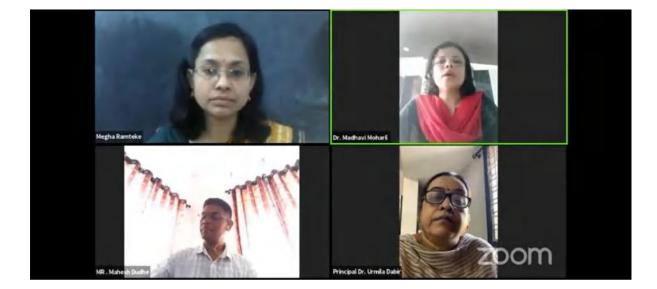

Department of English of Dr. Madhukarrao Wasnik PWS Arts and Commerce College organized a Shakespeare Certificate Course in collaboration with Shakespeare Society of Central India, Nagpur Chapter from Aug 22nd, 2019 to Aug 31rd, 2019.The course was formally inaugurated on the 22nd of August 2019 at the hands of Dr. Urmilla Dabir, Principal of Rajkumar Kewalramani College, Nagpur. Dr. PranotiChakerbutty, President of Shakespeare Society of Central India (SSCI), Nagpur Chapter was the Key-note Speaker on the occasion. She delivered an erudite lecture on "Introduction to Shakespeare". Dr. Usha Sakure, Secretary, SSCI took the participants on a virtual journey to Shakespeare's birthplace and the Globe Theatre with her power point presentation. The inaugural session was chaired by the principal of the college, Dr Yashwant Patil

### Eminent guests seated on the Dais during inauguration ceremony

Dr. Sudesh Bhowate addressing the gathering and participants of the course

The chief guest, Dr. UrmilaDabir interacting with the audience

Eminent guests Mr. Mohan Wasnik, Dr. Yeshwant Patil and Dr. Sudesh Bhowate during the valedictory session

Dr. Bhowateand Dr. Megha Ramteke Interacting with the gathering

Participants expressing their views and feedback about the overall experience during the course