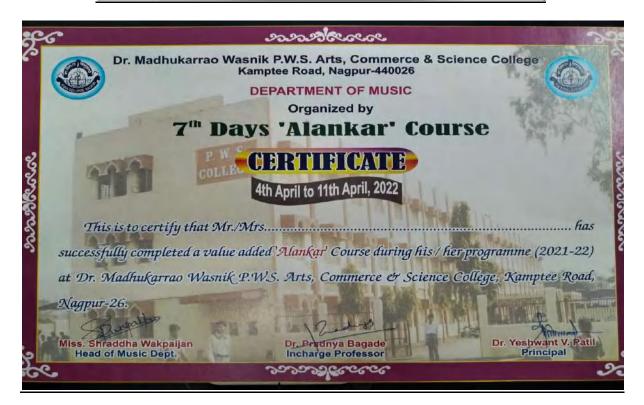

|              |
| Mob./Ph. No.     | :                                                                        |              |
| E-mail ID        | :                                                                        |              |
| Address          | :                                                                        |              |
|                  |                                                                          |              |
|                  |                                                                          |              |
|                  |                                                                          |              |
| Date :           |                                                                          |              |



| DR. MADHUKARRA                     | O WASNIK       |
|------------------------------------|----------------|
| P.W.S. ART                         | S              |
| AND                                |                |
| COMMERCE CO<br>Kamptee Road, Nagpi |                |
| Rampiee Road, Ragpi                |                |
|                                    |                |
| ATTENDANCE I                       |                |
| CERTIFICATE C                      | OURSE PRESENTY |
| Name of the TeacherPza             |                |
| Subject MUSIC                      | 0              |
| Subject                            |                |
| Class <u>3. I. I</u> , Sect        | ion            |
|                                    |                |
| 0030