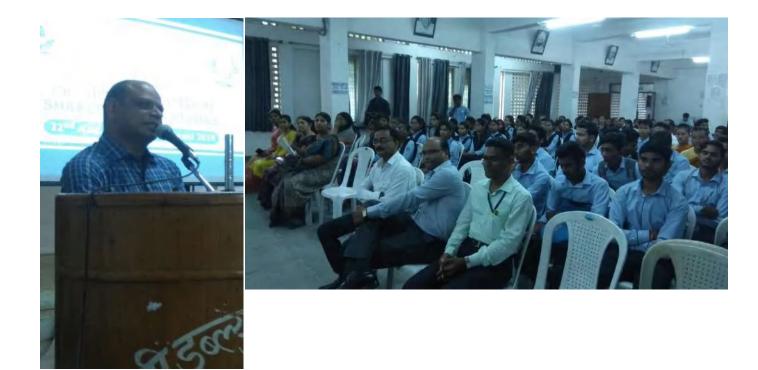

Department of English of Dr. Madhukarrao Wasnik PWS Arts and Commerce College organized a Shakespeare Certificate Course in collaboration with Shakespeare Society of Central India, Nagpur Chapter from Aug 22nd, 2019 to Aug 31rd, 2019.The course was formally inaugurated on the 22nd of August 2019 at the hands of Dr. Urmilla Dabir, Principal of Rajkumar Kewalramani College, Nagpur. Dr. PranotiChakerbutty, President of Shakespeare Society of Central India (SSCI), Nagpur Chapter was the Key-note Speaker on the occasion. She delivered an erudite lecture on "Introduction to Shakespeare". Dr. Usha Sakure, Secretary, SSCI took the participants on a virtual journey to Shakespeare's birthplace and the Globe Theatre with her power point presentation. The inaugural session was chaired by the principal of the college, Dr Yashwant Patil

Eminent and illustrious scholars from across the city and from different colleges visited our college as Guest speakers who delivered lectures with power point presentations on varied aspects of Shakespearean Studies. The likes of Dr. Supantha Battacharya, Hislop College, Dr. Sujata Chakravarty, Dayanand College, Dr. Jyoti Patil, Renuka College, Ms. Supriya Chowdhary, Rtd. Principal of Central Point School, Dr. Manjushree Sardeshpande from Dharampeth college, Dr. Mithilesh Awasthi, PWS College, Yugal Rayulu, Bipasha Ghoshal, Dr. Sudesh Bhowate and Prof. Mahesh Dudhe, PWS College were the guest speakers. In the first session on 23<sup>rd</sup> Aug 2019 on Friday Dr. Supantha Bhattacharya was invited as the response person dealing on the topic "Staging Shakespeare on Modern Indian Stage". He brought out the modern adaptation on Indian stage pointing out the performances. The roles played by British actors. The adoptions in Bollywood that had all influence of Shakespeare dramatic art and genius.