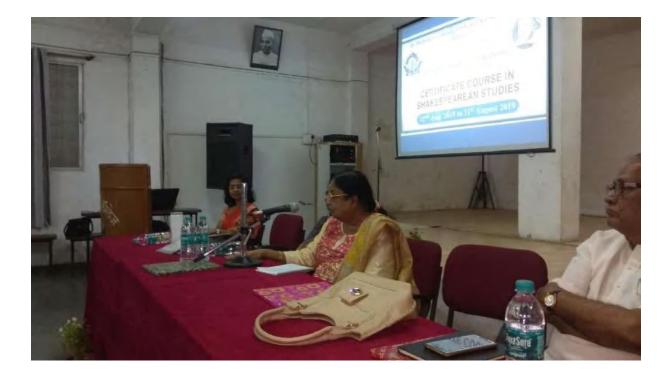

Department of English of Dr. Madhukarrao Wasnik PWS Arts and Commerce College organized a Shakespeare Certificate Course in collaboration with Shakespeare Society of Central India, Nagpur Chapter from Aug 22nd, 2019 to Aug 31rd, 2019.The course was formally inaugurated on the 22nd of August 2019 at the hands of Dr. Urmilla Dabir, Principal of Rajkumar Kewalramani College, Nagpur. Dr. PranotiChakerbutty, President of Shakespeare Society of Central India (SSCI), Nagpur Chapter was the Key-note Speaker on the occasion. She delivered an erudite lecture on "Introduction to Shakespeare". Dr. Usha Sakure, Secretary, SSCI took the participants on a virtual journey to Shakespeare's birthplace and the Globe Theatre with her power point presentation. The inaugural session was chaired by the principal of the college, Dr Yashwant Patil