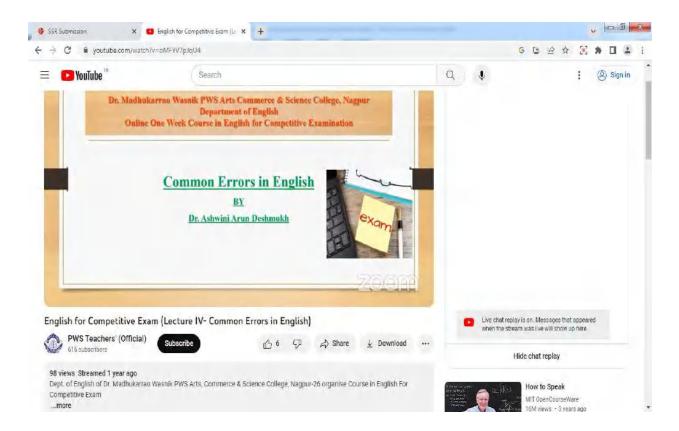

son Ms. Prajakta Meshram Assistant Professor

Dr. Madhukarrao Wasnik PWS Arts, Commerce & Science College Nagpur-26 Department of English Organizes online One Week Course in English For Competitive Examination



Topic of lecture Transformation of Sentences

Resource Person Dr. Megha Ramteke Asst. Professor, Dept. of English Course In English For Competitive Examination (18<sup>th</sup> April to 23<sup>rd</sup> April 2022)

### Youtube Links of Live Lecture:



1. Inauguration : <u>https://www.youtube.com/watch?v=AiCAYzJOPwk</u>

2. Lecture by Ms. Prajakta Meshram: https://www.youtube.com/watch?v=FT5ZK4grTnU



#### 3. Lecture by Dr. Megha Ramteke: <u>https://www.youtube.com/watch?v=3kXS2bwgTdE</u>



4. Lecture by Ms. Ashwini Deshmukh : <u>https://www.youtube.com/watch?v=oMFYV7pJqU4</u>



5. Lecture by Mr. Milind Pawar : https://www.youtube.com/watch?v=nxZp22TCPIM



6. Lecture by Ms. Prajakta Meshram: https://www.youtube.com/watch?v=O1tQQtGNI0g



7. Lecture by Mr. Mahesh Dudhe: https://www.youtube.com/watch?v=ehKicOiahhk



8. Lecture by Mr. Milindra Sukhdewe: <a href="https://www.youtube.com/watch?v=OdfyKfhSOms">https://www.youtube.com/watch?v=OdfyKfhSOms</a>

| 🕑 YouTube 🕅                                                                                                                       | Search                 |                    |                   |                 | Q |                  | : | 0 | Sign in |
|-----------------------------------------------------------------------------------------------------------------------------------|------------------------