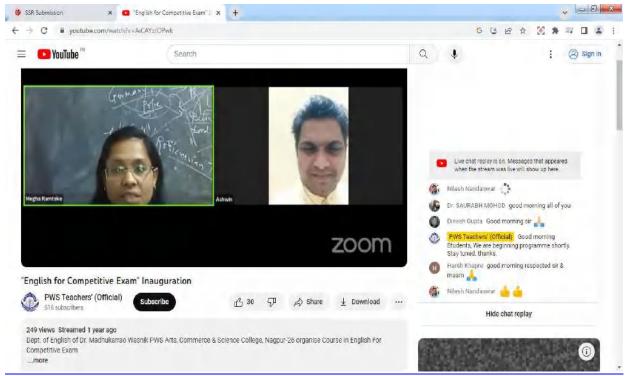

## A Report on Certificate Course on Shakespearean Studies

William Shakespeare stands as a global figure in English language. He has enriched the world literature with his unique, unparalleled, and undisputed craftsmanship as a dramatist and poet. Shakespeare was a great literary giant who had influenced every field of art, culture, and literature.

Department of English of Dr. Madhukarrao Wasnik PWS Arts and Commerce College organized a Shakespeare Certificate Course in collaboration with Shakespeare Society of Central India, Nagpur Chapter from Aug 22nd, 2019 to Aug 31rd, 2019.The course was formally inaugurated on the 22nd of August 2019 at the hands of Dr. Urmilla Dabir, Principal of Rajkumar Kewalramani College, Nagpur. Dr. PranotiChakerbutty, President of Shakespeare Society of Central India (SSCI), Nagpur Chapter was the Key-note Speaker on the occasion. She delivered an erudite lecture on "Introduction to Shakespeare". Dr. Usha Sakure, Secretary, SSCI took the participants on a virtual journey to Shakespeare's birthplace and the Globe Theatre with her power point presentation. The inaugural session was chaired by the principal of the college, Dr Yashwant Patil