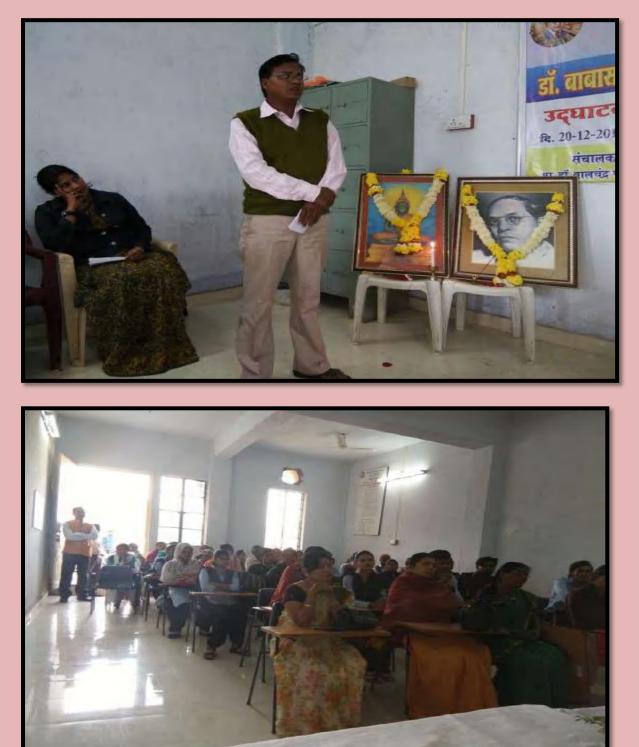

### 1.Inouguration of Dr.Ambedkar Study Certificate course :-

On 9 January 2018, Dr. Inaugural program of Ambedkar Study Certificate Course was organized. For this well-known Ambedkar commentator Dr. Pradeep Aglave Dr. Ambedkar Adhyasan, Center Pramukh Rashtrasant Tukdoji Maharaj Nagpur University, Nagpur was invited. President of the program Principal Dr. Yashwant Patil, special guest Dr.Bhalchandra Khandekar and Dr. Ambedkar Certificate Course Coordinator Dr. Mahendra Gaikwad was present. The program was coordinated by Dr. Mahendra Gaikwad gave a vote of thanks to Dr. Done by Nagsen Landge.