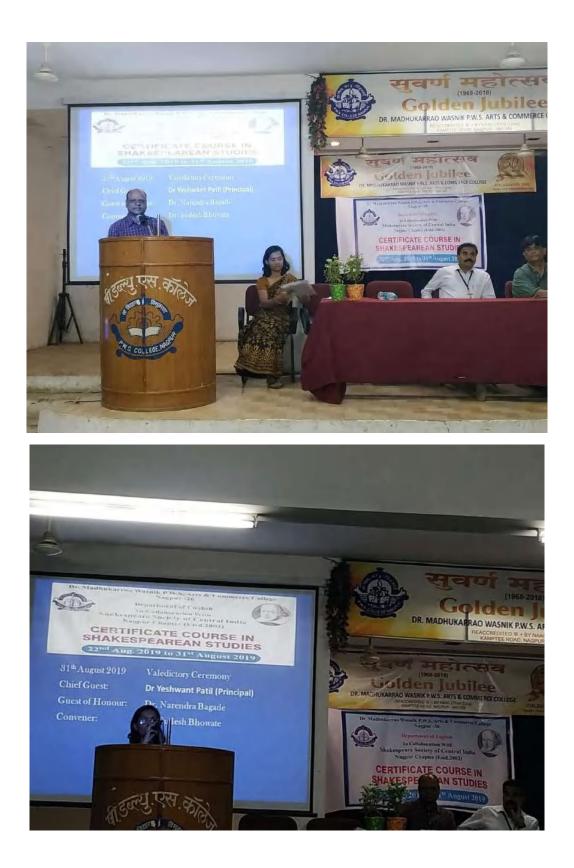

The Film adaptations on Shakespeare's plays like Macbeth, Hamlet, Julius Caesar, Othello etc. were also screened. A test on the basis of the course was also conducted at the end of the course.

The valedictory session of the course"Certificate Course in Shakespearean Studies" was organized in the august presence of the eminent guests. Mr. Manoj Wasnik, honorable joint secretary of the People Welfare Society was invited as chief guest. Dr. Yashwant Patil, the principal of the college chaired the session. Some of the participants expressed their views about the course. All the participants were given certificate for their active participation during the course. Dr. Yashwant Patil congratulated the participants on the completion of the course. Dr. Sudesh Bhowate, HOD of English proposed the vote of thanks. The entire faculty of the department, non-teaching staff and students attended the programme. All the office bearers of English Literary Society worked hard for the success of the course.

### Eminent guests seated on the Dais during inauguration ceremony

Dr. Sudesh Bhowate addressing the gathering and participants of the course

The chief guest, Dr. UrmilaDabir interacting with the audience