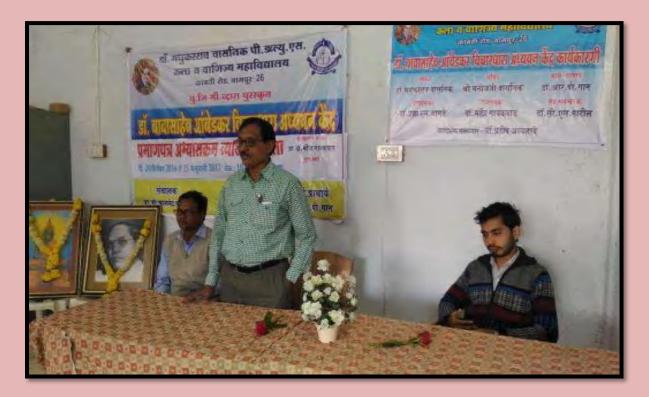

15. on. 25 January 2018 dated Dr. All the students participating in the Ambedkar Study Certificate study class were previously given lectures on various topics. Fifty questions related to that topic were conducted objectively. After two days, prizes were distributed to the first, second and third placed students and certificates were distributed to the other passed students.