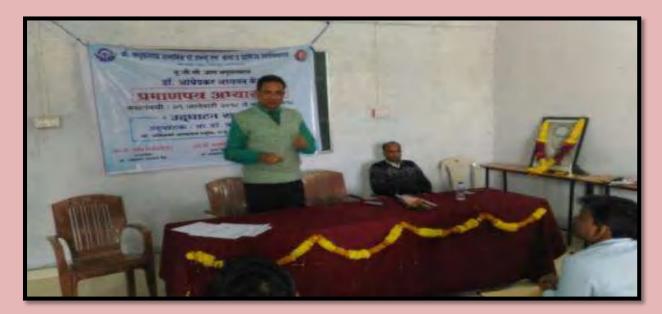

### 1.Inouguration of Dr.Ambedkar Study Certificate course :-

On 9 January 2018, Dr. Inaugural program of Ambedkar Study Certificate Course was organized. For this well-known Ambedkar commentator Dr. Pradeep Aglave Dr. Ambedkar Adhyasan, Center Pramukh Rashtrasant Tukdoji Maharaj Nagpur University, Nagpur was invited. President of the program Principal Dr. Yashwant Patil, special guest Dr.Bhalchandra Khandekar and Dr. Ambedkar Certificate Course Coordinator Dr. Mahendra Gaikwad was present. The program was coordinated by Dr. Mahendra Gaikwad gave a vote of thanks to Dr. Done by Nagsen Landge.