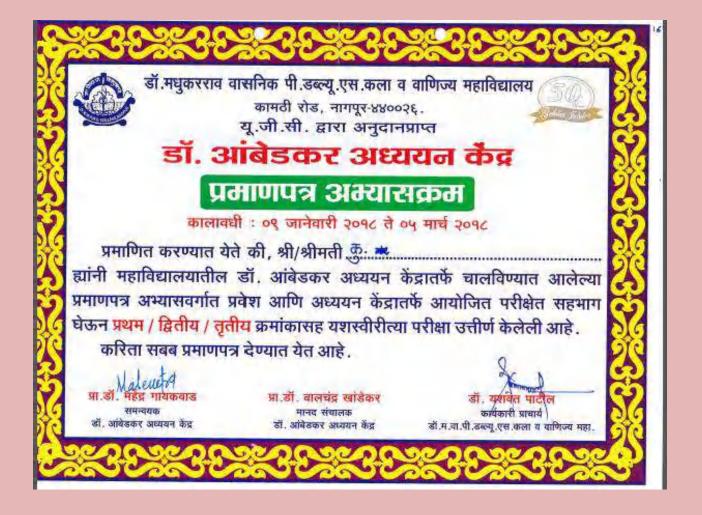

Dr.Madhukarrao Wasnik P.W.S.Arts & Commerce College,Nagpur

> U.G.C.Sponsered Dr.Ambedkar Study Centre

Organized Dr.Ambedkar Study Certificate Course 9 To 25 Jan.2018

> Academic Year 2017-18

डॉ. मधुकरराव वासनिक पी.डब्ल्यू.एस. कला व वाणिज्य महाविद्यालय नागपूर यु. जी. सी. द्वारा पुरस्कृत डॉ. आंबेडकर विचारधारा अध्ययन केंद्र प्रमाणपत्र अभ्यास वर्गाची कार्यक्रम पत्रिका प्रमाणपत्र अभ्यास वर्गांचे आयोजन दि. 9 जानेवारी 2018 ते 25 जानेवारी 2018 सुवर्णसंधी, महाविद्यालयातील पदवी व पदव्युत्तर वर्गातील विद्यार्थ्यांना नाममात्र वीस रुपये प्रवेश फी जमा करून डॉ. आंबेडकर अध्ययन प्रमाणपत्र अभ्यास वर्गाला प्रवेश प्राप्त करून प्रमाणपत्र मिळविता येईल. या 15 दिवसीय प्रमाणपत्र अभ्यास वर्गात नागपूर विद्यापीठ व महाविद्यालयातील आंबेडकरी विचारवंत, संशोधक व व्याख्याते यांचे डॉ. आंबेडकर यांच्या विविध विचारांवर व्याख्यानांचे कार्यक्रम आयोजित करण्यात आलेले आहे. आयोजक प्राचार्य व डॉ. आंबेडकर प्रमाणपत्र अभ्यास वर्गाचे समन्वयक व सहकारी प्राध्यापक गण