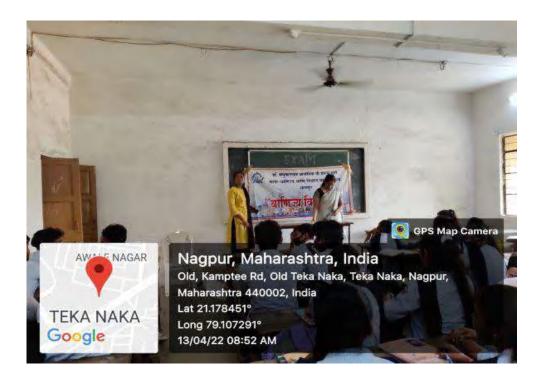

### 1.Inouguration of Dr.Ambedkar Study Certificate course :-

On 9 January 2018, Dr. Inaugural program of Ambedkar Study Certificate Course was organized. For this well-known Ambedkar commentator Dr. Pradeep Aglave Dr. Ambedkar Adhyasan, Center Pramukh Rashtrasant Tukdoji Maharaj Nagpur University, Nagpur was invited. President of the program Principal Dr. Yashwant Patil, special guest Dr.Bhalchandra Khandekar and Dr. Ambedkar Certificate Course Coordinator Dr. Mahendra Gaikwad was present. The program was coordinated by Dr. Mahendra Gaikwad gave a vote of thanks to Dr. Done by Nagsen Landge.