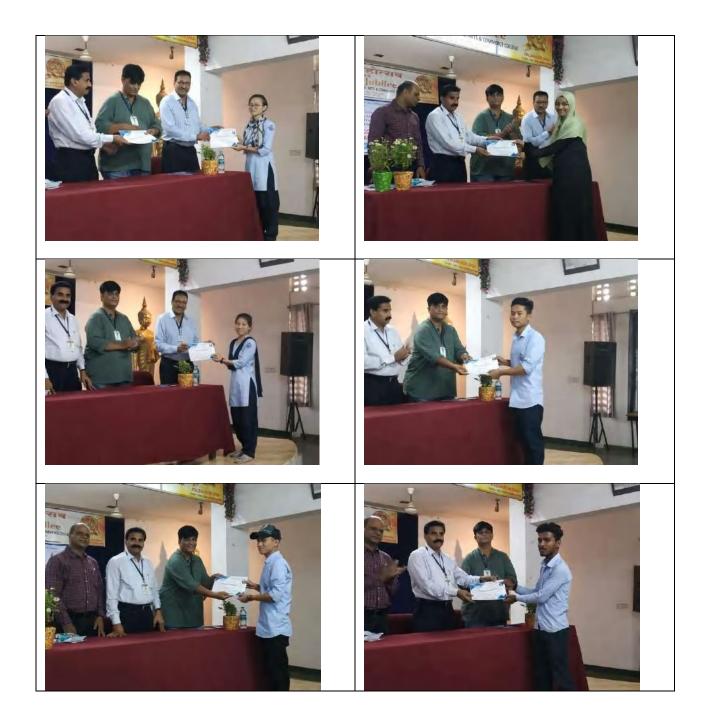

Distribution of the certificates to the participants

Distribution of the certificates to the participants

The Film adaptations on Shakespeare's plays like Macbeth, Hamlet, Julius Caesar, Othello etc. were also screened. A test on the basis of the course was also conducted at the end of the course.

The valedictory session of the course"Certificate Course in Shakespearean Studies" was organized in the august presence of the eminent guests. Mr. Manoj Wasnik, honorable joint secretary of the People Welfare Society was invited as chief guest. Dr. Yashwant Patil, the principal of the college chaired the session. Some of the participants expressed their views about the course. All the participants were given certificate for their active participation during the course. Dr. Yashwant Patil congratulated the participants on the completion of the course. Dr. Sudesh Bhowate, HOD of English proposed the vote of thanks. The entire faculty of the department, non-teaching staff and students attended the programme. All the office bearers of English Literary Society worked hard for the success of the course.