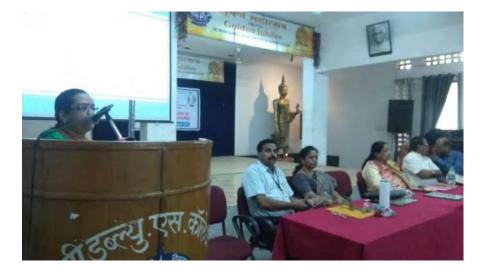

### Eminent guests seated on the Dais during inauguration ceremony

Dr. Sudesh Bhowate addressing the gathering and participants of the course

The chief guest, Dr. UrmilaDabir interacting with the audience

Dr. Mithilesh Awasthi during his guest lecture on The Influence of Shakespeare on Hindi Stage Craft

Dr. Bipasha Ghoshal during her address

Dr. YugulRayulu talking on The Universality of Shakespeare

Dr. Supantha Bhattacharya giving his presentation on Staging Shakespeare in modern times