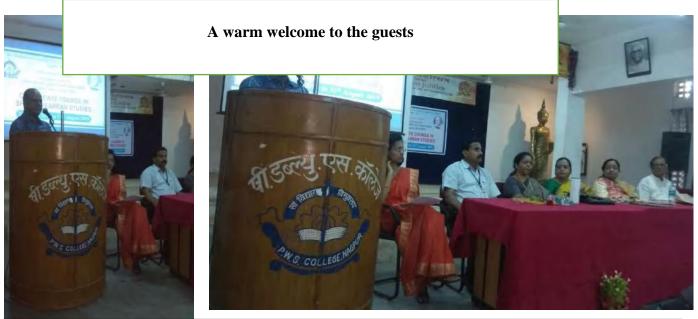

Department of English of Dr. Madhukarrao Wasnik PWS Arts and Commerce College organized a Shakespeare Certificate Course in collaboration with Shakespeare Society of Central India, Nagpur Chapter from Aug 22nd, 2019 to Aug 31rd, 2019.The course was formally inaugurated on the 22nd of August 2019 at the hands of Dr. Urmilla Dabir, Principal of Rajkumar Kewalramani College, Nagpur. Dr. PranotiChakerbutty, President of Shakespeare Society of Central India (SSCI), Nagpur Chapter was the Key-note Speaker on the occasion. She delivered an erudite lecture on "Introduction to Shakespeare". Dr. Usha Sakure, Secretary, SSCI took the participants on a virtual journey to Shakespeare's birthplace and the Globe Theatre with her power point presentation. The inaugural session was chaired by the principal of the college, Dr Yashwant Patil