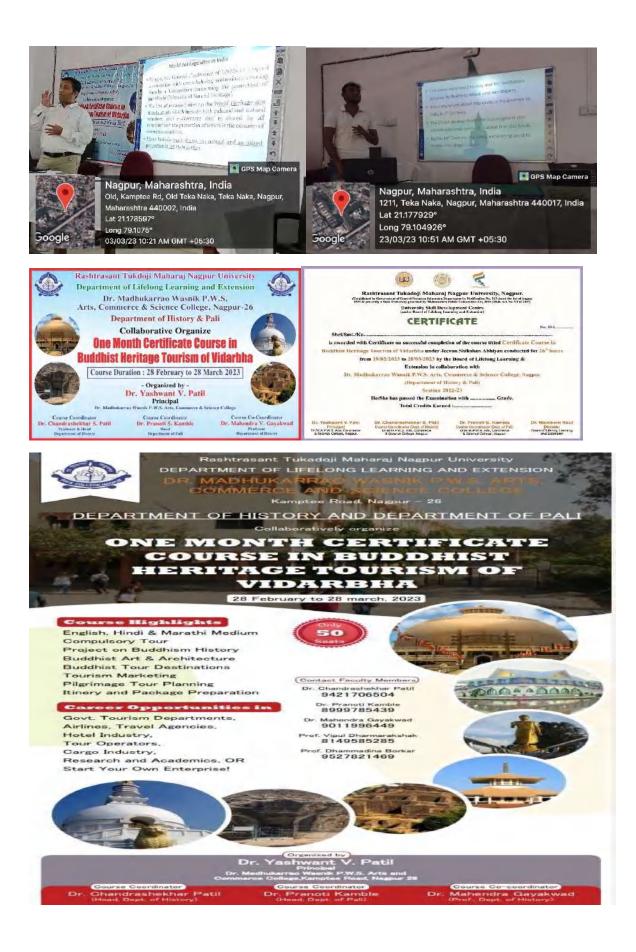

### 1.Inouguration of Dr.Ambedkar Study Certificate course :-

On 9 January 2018, Dr. Inaugural program of Ambedkar Study Certificate Course was organized. For this well-known Ambedkar commentator Dr. Pradeep Aglave Dr. Ambedkar Adhyasan, Center Pramukh Rashtrasant Tukdoji Maharaj Nagpur University, Nagpur was invited. President of the program Principal Dr. Yashwant Patil, special guest Dr.Bhalchandra Khandekar and Dr. Ambedkar Certificate Course Coordinator Dr. Mahendra Gaikwad was present. The program was coordinated by Dr. Mahendra Gaikwad gave a vote of thanks to Dr. Done by Nagsen Landge.

2. On 10 January 2018, Dr. Mithilesh Awasthi Head of Hindi Department guided the topic "Language Policy of Dr. Ambedkar". Professor Amol Mende was also present on the stage. The program was coordinated by Dr. Nagsen Landge vote of thanks Done by Prof. Vasanti Khandekar.

3. On 11 January 2018, Dr. Indrajit Orke Head of Marathi Department guided the students on "Literary Thoughts of Dr. Ambedkar". The program was coordinated by Dr. Nagsen Landge vote of thanks Done by Prof. Vasanti Khandekar.

4. On 12 January 2018 Dr. Vimal Rathod, Head of Department of Political Science and Professor Sudesh Bhowate guided the students on the topic "Constitution of India". The program was coordinated by Dr. Nagsen Landge vote of thanks Done by Prof. Vasanti Khandekar.

5.. On 13 January 2018, Prof. Kamlakar Tagde, Head of Department of Sociology and Prof. Manohar Yerakalwar guided the students on "Group Discussion". The program was coordinated by Dr. Nagsen Landge vote of thanks Done by Prof. Vasanti Khandekar.

6. On 15 January 2018, Dr. Narendra Bagde, Head of Commerce Department and Dr. Suresh Bhagwat guided the students on "Water Management and Power Planning by Dr. Ambedkar". The program was coordinated by Dr. Nagsen Landge vote of thanks Done by Prof. Vasanti Khandekar.

8. On January 17, 2018, former principal Dr. Ramesh Gan guided the students on "Role of Dr. Ambedkar in the establishment of Reserve Bank of India". The program was coordinated by Dr. Nagsen Landge vote of thanks Done by Prof. Vasanti Khandekar.

9. Dated 18 January 2018 Prof. Amrita Dorlikar and Dr. Megha Ramteke guided the "Student Group Discussion" as the keynote speaker The program was coordinated by Dr. Nagsen Landge vote of thanks Done by Prof. Vasanti Khandekar.

10. On 19 January 2018, Dr. Chandrasekhar Patil, Head of History Department and Prof. Amol Mendhe, English Department guided the students on "Historical Pune Pact". The program was coordinated by Dr. Nagsen Landge vote of thanks Done by Prof. Vasanti Khandekar.

11. On 20 January 2018, Dr. Vivek Chavan, Department of Commerce and Prof. Mahesh Dudhe, Department of English guided the students on "Social Movement of Dr. Ambedkar". The program was coordinated by Dr. Nagsen Landge vote of thanks Done by Prof. Vasanti Khandekar.

12. On 22 January 2018, Prof. Pranoti Kamble, Head of Pali Department and Prof. Pratibha Pakhide, Department of Pali guided the students on "Dr. Ambedkar and Buddhist Dhamma". The program was coordinated by Dr. Nagsen Landge vote of thanks Done by Prof. Vasanti Khandekar.

13. On 24 January 2018 Dr. Sumedh Nagdeve, Department of Hindi and Librarian Siddharth Wani guided the students on "Dr. Ambedkar's Thoughts on Libraries". The program was coordinated by Dr. Nagsen Landge vote of thanks Done by Prof. Vasanti Khandekar.

14. On 25 January 2018 Dr. Mahendra Gaikwad guided the students on "Dr. Ambedkar's Concept of Scientific Dhamma". The program was coordinated by Dr. Nagsen Landge vote of thanks Done by Prof. Vasanti Khandekar.