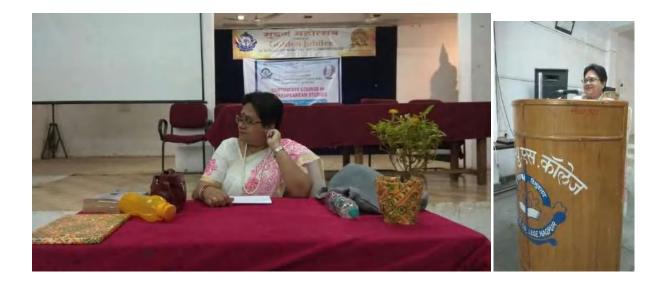

### Eminent guests seated on the Dais during inauguration ceremony

Dr. Sudesh Bhowate addressing the gathering and participants of the course

The chief guest, Dr. UrmilaDabir interacting with the audience