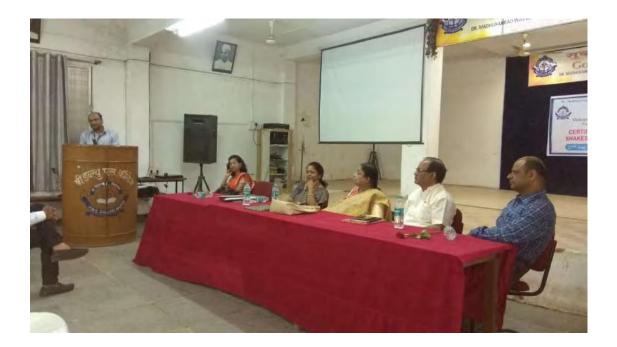

The Film adaptations on Shakespeare's plays like Macbeth, Hamlet, Julius Caesar, Othello etc. were also screened. A test on the basis of the course was also conducted at the end of the course.

The valedictory session of the course"Certificate Course in Shakespearean Studies" was organized in the august presence of the eminent guests. Mr. Manoj Wasnik, honorable joint secretary of the People Welfare Society was invited as chief guest. Dr. Yashwant Patil, the principal of the college chaired the session. Some of the participants expressed their views about the course. All the participants were given certificate for their active participation during the course. Dr. Yashwant Patil congratulated the participants on the completion of the course. Dr. Sudesh Bhowate, HOD of English proposed the vote of thanks. The entire faculty of the department, non-teaching staff and students attended the programme. All the office bearers of English Literary Society worked hard for the success of the course.

Eminent guests Mr. Mohan Wasnik, Dr. Yeshwant Patil and Dr. Sudesh Bhowate during the valedictory session

Dr. Bhowateand Dr. Megha Ramteke Interacting with the gathering

Participants expressing their views and feedback about the overall experience during the course