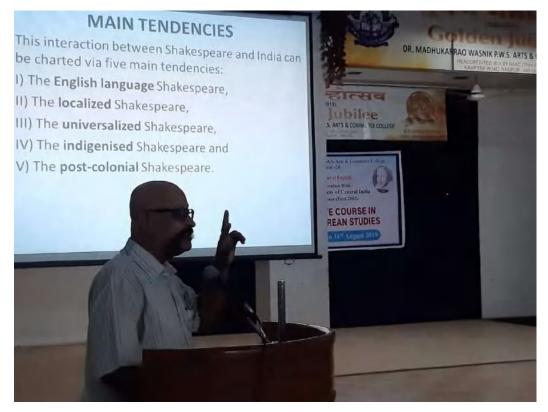

Eminent and illustrious scholars from across the city and from different colleges visited our college as Guest speakers who delivered lectures with power point presentations on varied aspects of Shakespearean Studies. The likes of Dr. Supantha Battacharya, Hislop College, Dr. Sujata Chakravarty, Dayanand College, Dr. Jyoti Patil, Renuka College, Ms. Supriya Chowdhary, Rtd. Principal of Central Point School, Dr. Manjushree Sardeshpande from Dharampeth college, Dr. Mithilesh Awasthi, PWS College, Yugal Rayulu, Bipasha Ghoshal, Dr. Sudesh Bhowate and Prof. Mahesh Dudhe, PWS College were the guest speakers. In the first session on 23<sup>rd</sup> Aug 2019 on Friday Dr. Supantha Bhattacharya was invited as the response person dealing on the topic "Staging Shakespeare on Modern Indian Stage". He brought out the modern adaptation on Indian stage pointing out the performances. The roles played by British actors. The adoptions in Bollywood that had all influence of Shakespeare dramatic art and genius.