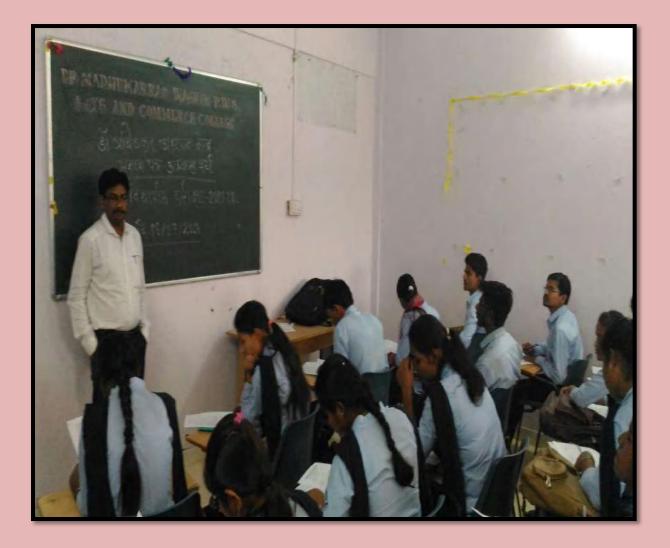

### 1.Inouguration of Dr.Ambedkar Study Certificate course :-

On 9 January 2018, Dr. Inaugural program of Ambedkar Study Certificate Course was organized. For this well-known Ambedkar commentator Dr. Pradeep Aglave Dr. Ambedkar Adhyasan, Center Pramukh Rashtrasant Tukdoji Maharaj Nagpur University, Nagpur was invited. President of the program Principal Dr. Yashwant Patil, special guest Dr.Bhalchandra Khandekar and Dr. Ambedkar Certificate Course Coordinator Dr. Mahendra Gaikwad was present. The program was coordinated by Dr. Mahendra Gaikwad gave a vote of thanks to Dr. Done by Nagsen Landge.

2. On 10 January 2018, Dr. Mithilesh Awasthi Head of Hindi Department guided the topic "Language Policy of Dr. Ambedkar". Professor Amol Mende was also present on the stage. The program was coordinated by Dr. Nagsen Landge vote of thanks Done by Prof. Vasanti Khandekar.