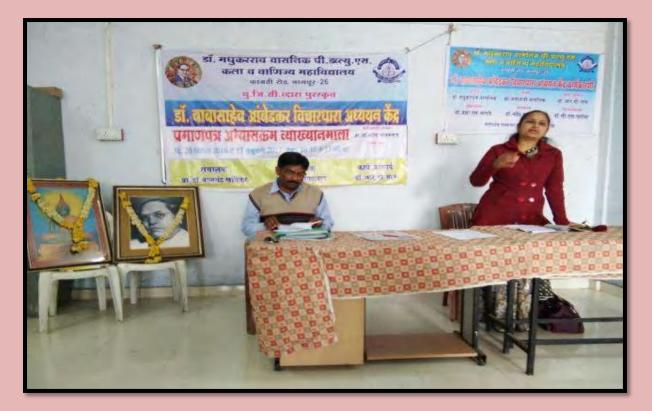

### 1.Inouguration of Dr.Ambedkar Study Certificate course :-

On 9 January 2018, Dr. Inaugural program of Ambedkar Study Certificate Course was organized. For this well-known Ambedkar commentator Dr. Pradeep Aglave Dr. Ambedkar Adhyasan, Center Pramukh Rashtrasant Tukdoji Maharaj Nagpur University, Nagpur was invited. President of the program Principal Dr. Yashwant Patil, special guest Dr.Bhalchandra Khandekar and Dr. Ambedkar Certificate Course Coordinator Dr. Mahendra Gaikwad was present. The program was coordinated by Dr. Mahendra Gaikwad gave a vote of thanks to Dr. Done by Nagsen Landge.