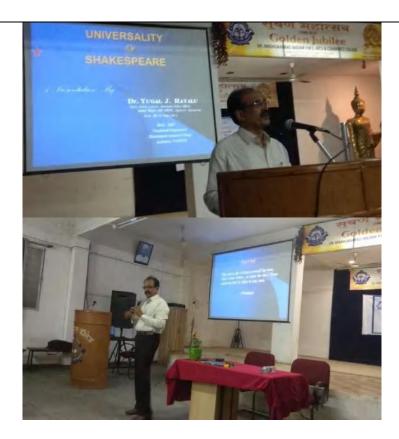

Dr. Yugal Rayulu being a guest speaker talked on "Universality of Shakespeare" on 29<sup>th</sup> Aug 2019 on Thursday. The universal appeal and all time relevance of Shakespeare and his dramatic art and philosophy was beautiful traced through a power point presentation, bring detail analysis of all Shakespearean tragedies. The off quoted lines and passages were analyses in detail showing relevance of Shakespeare in his discourse.

Dr. Mithilesh Awasthi during his guest lecture on The Influence of Shakespeare on Hindi Stage Craft

Dr. Bipasha Ghoshal during her address

Dr. YugulRayulu talking on The Universality of Shakespeare

Dr. Supantha Bhattacharya giving his presentation on Staging Shakespeare in modern times