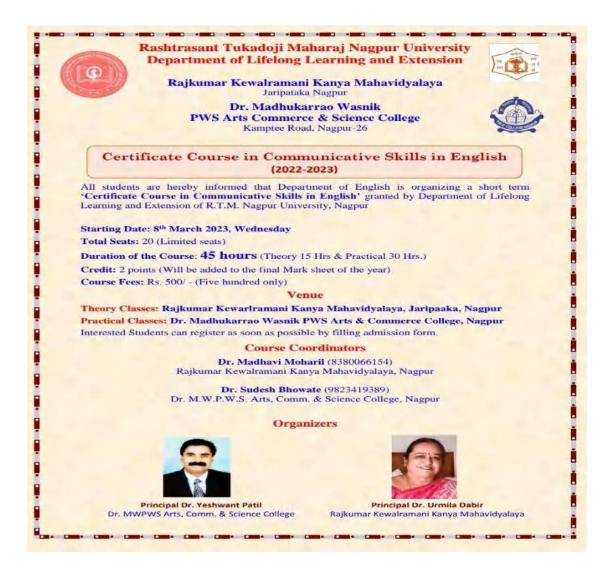

# Certificate Course in Shakespearean Studies In Collaboration with Shakespeare Society of India

22<sup>nd</sup> to 31<sup>st</sup> August 2019

# **Certificate Course in Shakespearean Studies**

In Collaboration with Shakespeare Society of India

## 22<sup>nd</sup> to 31<sup>st</sup> August 2019

Participants 42