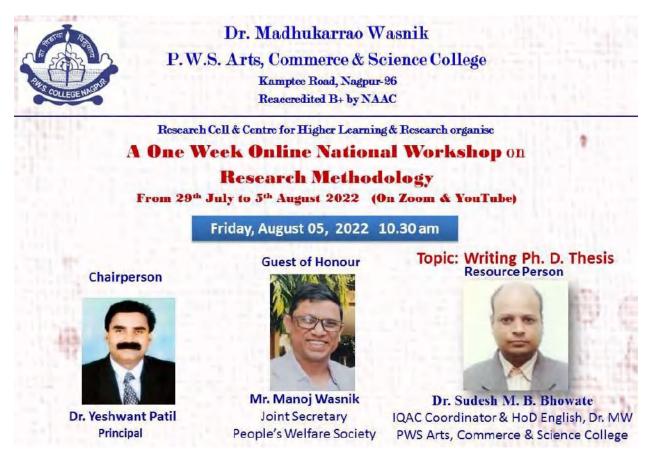

Dr.Sudesh Bhowate dealt on the topic "Shakespearean Historical Plays with special reference to Henry IV" in the next session of the day. He highlighted the association of English history with Shakespeare dramatic art and culture. The influence of English historical characters was beautifully traced with special reference of Henry IV in his presentation.

The Film adaptations on Shakespeare's plays like Macbeth, Hamlet, Julius Caesar, Othello etc. were also screened. A test on the basis of the course was also conducted at the end of the course.

The valedictory session of the course"Certificate Course in Shakespearean Studies" was organized in the august presence of the eminent guests. Mr. Manoj Wasnik, honorable joint secretary of the People Welfare Society was invited as chief guest. Dr. Yashwant Patil, the principal of the college chaired the session. Some of the participants expressed their views about the course. All the participants were given certificate for their active participation during the course. Dr. Yashwant Patil congratulated the participants on the completion of the course. Dr. Sudesh Bhowate, HOD of English proposed the vote of thanks. The entire faculty of the department, non-teaching staff and students attended the programme. All the office bearers of English Literary Society worked hard for the success of the course.