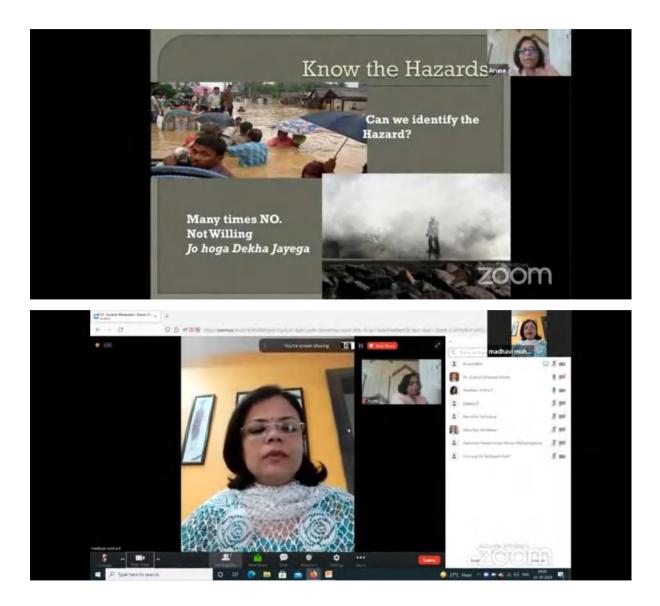

Department of English of Dr. Madhukarrao Wasnik PWS Arts and Commerce College organized a Shakespeare Certificate Course in collaboration with Shakespeare Society of Central India, Nagpur Chapter from Aug 22nd, 2019 to Aug 31rd, 2019.The course was formally inaugurated on the 22nd of August 2019 at the hands of Dr. Urmilla Dabir, Principal of Rajkumar Kewalramani College, Nagpur. Dr. PranotiChakerbutty, President of Shakespeare Society of Central India (SSCI), Nagpur Chapter was the Key-note Speaker on the occasion. She delivered an erudite lecture on "Introduction to Shakespeare". Dr. Usha Sakure, Secretary, SSCI took the participants on a virtual journey to Shakespeare's birthplace and the Globe Theatre with her power point presentation. The inaugural session was chaired by the principal of the college, Dr Yashwant Patil