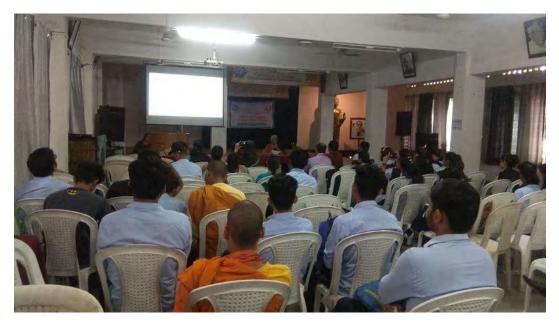

Department of English of Dr. Madhukarrao Wasnik PWS Arts and Commerce College organized a Shakespeare Certificate Course in collaboration with Shakespeare Society of Central India, Nagpur Chapter from Aug 22nd, 2019 to Aug 31rd, 2019.The course was formally inaugurated on the 22nd of August 2019 at the hands of Dr. Urmilla Dabir, Principal of Rajkumar Kewalramani College, Nagpur. Dr. PranotiChakerbutty, President of Shakespeare Society of Central India (SSCI), Nagpur Chapter was the Key-note Speaker on the occasion. She delivered an erudite lecture on "Introduction to Shakespeare". Dr. Usha Sakure, Secretary, SSCI took the participants on a virtual journey to Shakespeare's birthplace and the Globe Theatre with her power point presentation. The inaugural session was chaired by the principal of the college, Dr Yashwant Patil

Eminent and illustrious scholars from across the city and from different colleges visited our college as Guest speakers who delivered lectures with power point presentations on varied aspects of Shakespearean Studies. The likes of Dr. Supantha Battacharya, Hislop College, Dr. Sujata Chakravarty, Dayanand College, Dr. Jyoti Patil, Renuka College, Ms. Supriya Chowdhary, Rtd. Principal of Central Point School, Dr. Manjushree Sardeshpande from Dharampeth college, Dr. Mithilesh Awasthi, PWS College, Yugal Rayulu, Bipasha Ghoshal, Dr. Sudesh Bhowate and Prof. Mahesh Dudhe, PWS College were the guest speakers. In the first session on 23<sup>rd</sup> Aug 2019 on Friday Dr. Supantha Bhattacharya was invited as the response person dealing on the topic "Staging Shakespeare on Modern Indian Stage". He brought out the modern adaptation on Indian stage pointing out the performances. The roles played by British actors. The adoptions in Bollywood that had all influence of Shakespeare dramatic art and genius.