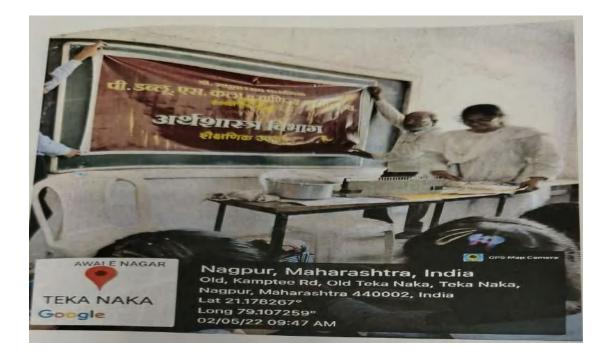

as organized with the view of entrepreneurs entering into self-employment and providing credit facilities to them for various industries.

Mrs. Tejinder Venugopal in her lecture gave information about various schemes to provide loans to women easily for business such as Annapurna Scheme, Stree Shakti Package for Women Entrepreneurs, Saint Kalyani Scheme, Mudra Yojana Scheme, Women Enterprise Fund Scheme, Dena Shakti Yojana, Orient Mahila Vikas Yojana, Bharatiya Mahila Bank Business Loan etc. She also throw light on if women are starting their own business under the above scheme, low interest loans are provided to them. In this, women can borrow up to 10 lakhs and repay their loan within 10 years without any guarantor or security.

### **Demonstration Session**

30<sup>th</sup> April 2022





A demonstration session was organized on the sixth day of the Value Added Course. In this session, a demonstration was conducted on candle making, Soap Making, and phynile making. This session was organized as planned to show students the demonstration of making various items along with the lectures on self-employment for the past days. This session covered how the candle industry, soap making unit, phenyl making unit will be established. A demonstration on how to make candles was done by Mrs. Lata Dange and a demonstration on how to make soap done by Pradnya Nikose. Nitin Sonkusare demonstrated how to make phynile. Introductory remark was given by Head of Department Dr. Pradnya Bagade. Vote of thanks was delivered by Ms. Nikita Doshi. The lecture was attended by the faculty and a tota