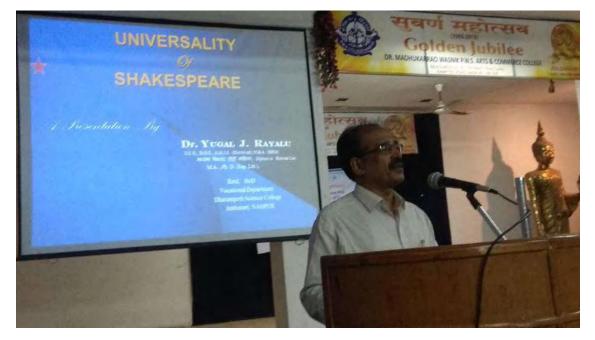

Dr. Yugal Rayulu being a guest speaker talked on "Universality of Shakespeare" on 29<sup>th</sup> Aug 2019 on Thursday. The universal appeal and all time relevance of Shakespeare and his dramatic art and philosophy was beautiful traced through a power point presentation, bring detail analysis of all Shakespearean tragedies. The off quoted lines and passages were analyses in detail showing relevance of Shakespeare in his discourse.

Dr. Mithilesh Awasthi during his guest lecture on The Influence of Shakespeare on Hindi Stage Craft

Dr. Bipasha Ghoshal during her address

Dr. YugulRayulu talking on The Universality of Shakespeare

Dr. Supantha Bhattacharya giving his presentation on Staging Shakespeare in modern times