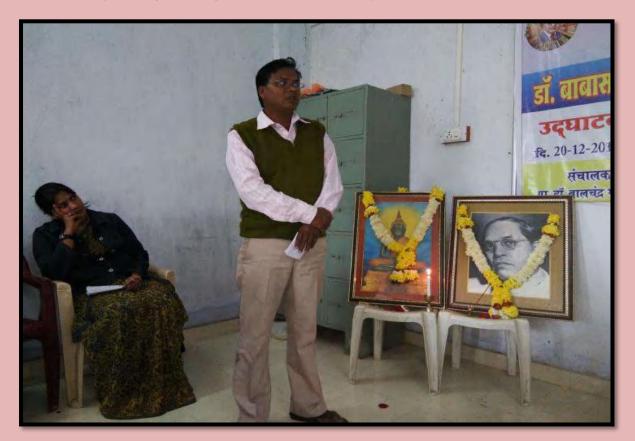

### 1.Inouguration of Dr.Ambedkar Study Certificate course :-

On 9 January 2018, Dr. Inaugural program of Ambedkar Study Certificate Course was organized. For this well-known Ambedkar commentator Dr. Pradeep Aglave Dr. Ambedkar Adhyasan, Center Pramukh Rashtrasant Tukdoji Maharaj Nagpur University, Nagpur was invited. President of the program Principal Dr. Yashwant Patil, special guest Dr.Bhalchandra Khandekar and Dr. Ambedkar Certificate Course Coordinator Dr. Mahendra Gaikwad was present. The program was coordinated by Dr. Mahendra Gaikwad gave a vote of thanks to Dr. Done by Nagsen Landge.