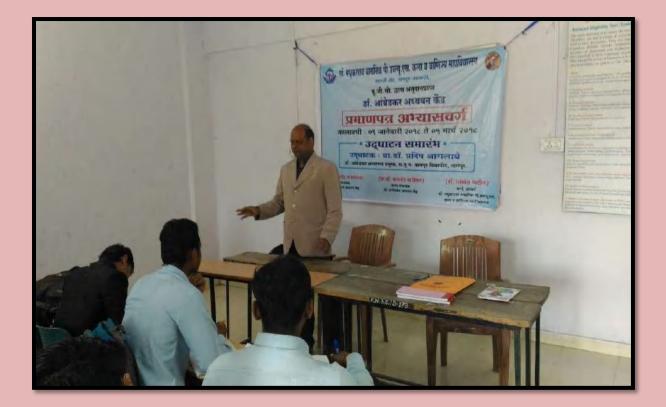

2. On 10 January 2018, Dr. Mithilesh Awasthi Head of Hindi Department guided the topic "Language Policy of Dr. Ambedkar". Professor Amol Mende was also present on the stage. The program was coordinated by Dr. Nagsen Landge vote of thanks Done by Prof. Vasanti Khandekar.

3. On 11 January 2018, Dr. Indrajit Orke Head of Marathi Department guided the students on "Literary Thoughts of Dr. Ambedkar". The program was coordinated by Dr. Nagsen Landge vote of thanks Done by Prof. Vasanti Khandekar.