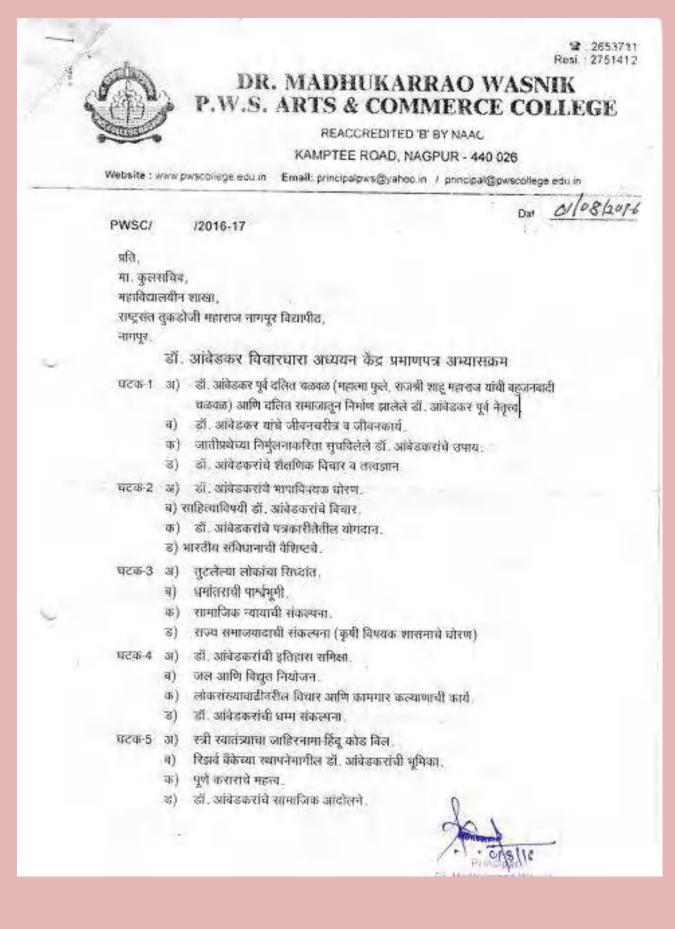

### **Syllabus of the Course**

Website : www.pwscollege.edu.in Email: principalows@yahoo.in / principal@pwscollege.edu.it

-2-

Date :

संदर्भ ग्रंथ ः

- 1) भारतीय जातीव्यवस्थेची उत्पत्ती, जडण घडण आणि विकास
- 2) जातीप्रथेचे निर्मुलन
- 3) डॉ.आवेडकरांचे शैक्षणिक तत्त्वज्ञान
- 4) डॉ आंबेडकरांचे शैक्षणिक विधार
- 5) दलित साहित्य वेदना व विद्रोह
- 6) पत्रकार डॉ. आंबेडकर
- 7) भारतीय राज्यघटना

8) अरमुष्य मूळचे कोण होते व ते अस्पृथ्य का बनले ?

9) धर्मातर

10) राज्य समाजवाद

11) हों. आंबेहकरांची इतिहास समिता

12) समाजशास्त्रज्ञ डी. आंबेडकर

13) हिंदु कोड बिल

14) पूर्ण करार

- 15) डॉ. आंबेडकरांचे जीवनचरीत्र
- प्रश्नपत्रिकेचे स्वरुष :-
- योग्य पर्याय निवडा (50 प्रश्न)

डॉ.आंबेडकर हे श्री. रामजी सपकाळ यांचे या कमाकाचे पुत्र होते.

(34) 10 (4) 8 (46) 13 (3) 14

2) रिकाम्या जागा भरा - (50 प्रश्न)

(अ) भिमाबाई (ब) रमाबाई (क) सविता (ड) सावित्रीबाई

डॉ. आंग्रेडकर विचारवारा अध्ययन केंद्र