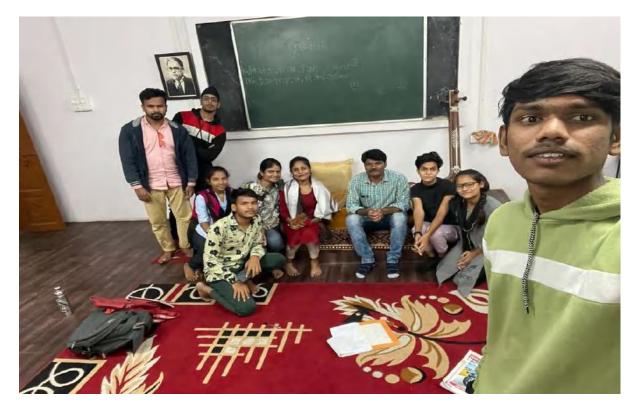

| Р   | Р    | Р   | Р   | Р   | Р   | Р   |
| 31     | Saloni Gayakwad    | Р   | Р    | Р   | Р   | Р   | Р   | Р   |
| 32     | Gayatri Kumbhare   | Р   | Р    | Р   | А   | Р   | Р   | Р   |

# REPORT

# SESSON 2021-22

## **7-DAY ALANKAR CERTIFICATE COURSE**

A seven-day Alankar training course was organized by the music department of the college. There were 32 students participated in the sevendays Alankar training program. This seven-day Alankar training program introduced the students to Swaras and also developed an interest in music among the students through this training course. The program was organized by Professor Shradha Vakpaijan. Principal Dr. Yashwant Patil ,NAAC Coordinator Dr. Sudesh Bhowte & Dr. Pragya Bagde were the driving force to make this program a successful.



#### **REGISTRATION FORM**

| Website : www.pv | KAMPTEE ROAD, NAGPUR-440 026<br>college.edu.in / Email : principal@pwsco | llege.edu.in |
|------------------|--------------------------------------------------------------------------|--------------|
| TRAIN            | ING COURSE FOR ALANKA                                                    | AR           |
|                  |                                                                          |              |
| Student's Name   | :                                                                        |              |
| Class            | :                                                                        |              |
| Subject          | :                                                                        |