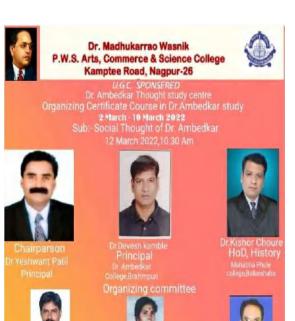

Dr.Madhukarrao Wasnik P.W.S.Arts & Commerce College,Nagpur

> U.G.C.Sponsered Dr.Ambedkar Study Centre

Organized Dr.Ambedkar Study Certificate Course 9 To 25 Jan.2018

> Academic Year 2017-18

डॉ. मधुकरराव वासनिक पी.डब्ल्यू.एस. कला व वाणिज्य महाविद्यालय नागपूर यु. जी. सी. द्वारा पुरस्कृत डॉ. आंबेडकर विचारधारा अध्ययन केंद्र प्रमाणपत्र अभ्यास वर्गाची कार्यक्रम पत्रिका प्रमाणपत्र अभ्यास वर्गांचे आयोजन दि. 9 जानेवारी 2018 ते 25 जानेवारी 2018 सुवर्णसंधी, महाविद्यालयातील पदवी व पदव्युत्तर वर्गातील विद्यार्थ्यांना नाममात्र वीस रुपये प्रवेश फी जमा करून डॉ. आंबेडकर अध्ययन प्रमाणपत्र अभ्यास वर्गाला प्रवेश प्राप्त करून प्रमाणपत्र मिळविता येईल. या 15 दिवसीय प्रमाणपत्र अभ्यास वर्गात नागपूर विद्यापीठ व महाविद्यालयातील आंबेडकरी विचारवंत, संशोधक व व्याख्याते यांचे डॉ. आंबेडकर यांच्या विविध विचारांवर व्याख्यानांचे कार्यक्रम आयोजित करण्यात आलेले आहे. आयोजक प्राचार्य व डॉ. आंबेडकर प्रमाणपत्र अभ्यास वर्गाचे समन्वयक व सहकारी प्राध्यापक गण