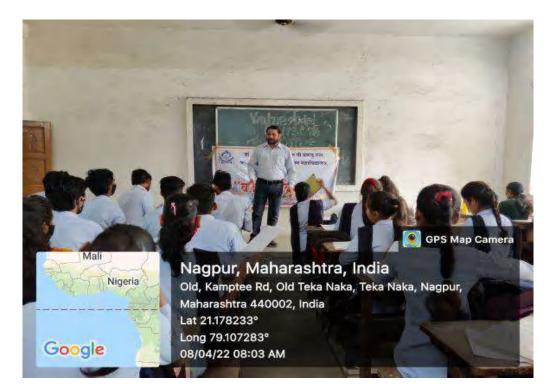

3. On 11 January 2018, Dr. Indrajit Orke Head of Marathi Department guided the students on "Literary Thoughts of Dr. Ambedkar". The program was coordinated by Dr. Nagsen Landge vote of thanks Done by Prof. Vasanti Khandekar.