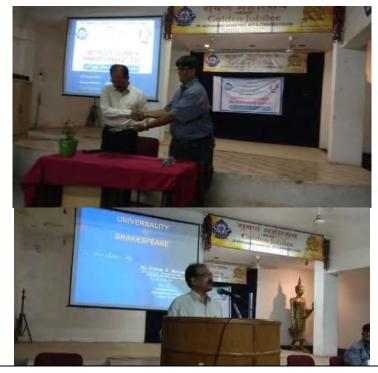

Dr. Yugal Rayulu being a guest speaker talked on "Universality of Shakespeare" on 29<sup>th</sup> Aug 2019 on Thursday. The universal appeal and all time relevance of Shakespeare and his dramatic art and philosophy was beautiful traced through a power point presentation, bring detail analysis of all Shakespearean tragedies. The off quoted lines and passages were analyses in detail showing relevance of Shakespeare in his discourse.

Dr. Mithilesh Awasthi during his guest lecture on The Influence of Shakespeare on Hindi Stage Craft

Dr. Bipasha Ghoshal during her address

Dr. YugulRayulu talking on The Universality of Shakespeare

Dr. Supantha Bhattacharya giving his presentation on Staging Shakespeare in modern times