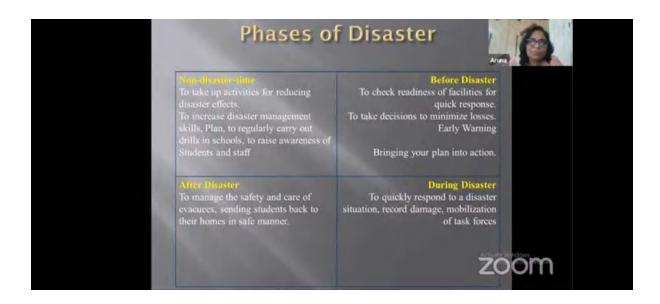

s a formal meeting between two people (Interviewer and interviewee). The interview is conducted to ask questions and obtain information from the interviewee.













#### **Telephonic Interview**

- Phone interviews are increasingly used in mass hiring.
- Many interviewers schedule phone interviews as an initial screening of potential candidates.
- This is your first interaction with company.
- Treat the phone interview just as you would a face-to-face interview, Just because it is over the phone does not mean that you should take it less seriously!
- Make sure the phone/computer you are using works well. At least, DO NOT answer it during an interview. Plan to sit in a quiet room where you won't get interrupted.
- Your enthusiasm and happiness will show through in your voice











| simranbhagat2000@gmail.com   | Simran Dumdeo<br>Bhagat         | Female | BA 3 rd                        | 7709800631 | PWS college nagpur                                                  |
|------------------------------|---------------------------------|--------|--------------------------------|------------|---------------------------------------------------------------------|
| poojabagmare87@gmail.com     | Pooja wamanrao<br>Bagmare       | Female | B.A.III. 5-sem                 | 8975044078 | P.W.S Arts and Commerce College<br>Nagpur                           |
| bhangesanket744@gmail.com    | Sanket Motilalji<br>bhange      | Male   | B.A first year<br>2nd sem      | 8956166479 | Dr. Madhukarrao wasnik p.w.s arts<br>and commerce college           |
| abhijitvaidye12@gmail.com