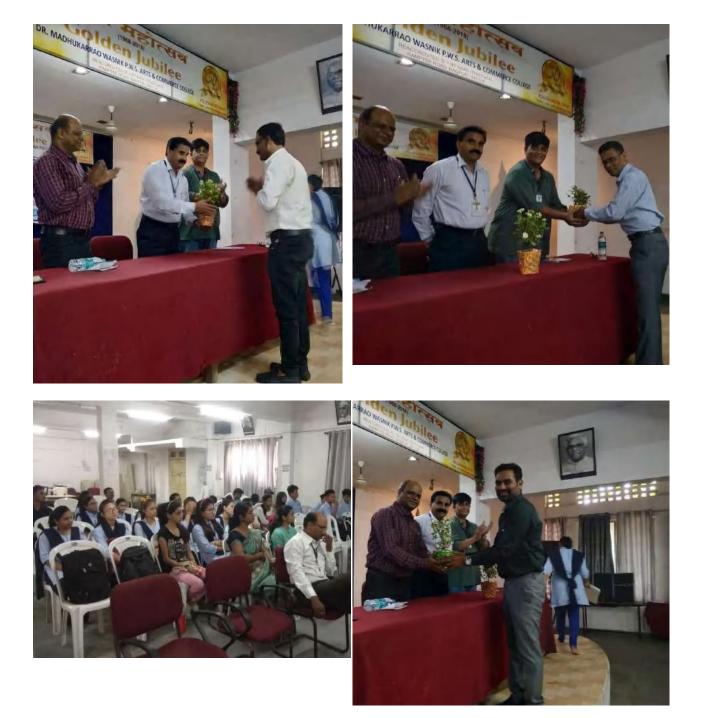

The Film adaptations on Shakespeare's plays like Macbeth, Hamlet, Julius Caesar, Othello etc. were also screened. A test on the basis of the course was also conducted at the end of the course.

The valedictory session of the course"Certificate Course in Shakespearean Studies" was organized in the august presence of the eminent guests. Mr. Manoj Wasnik, honorable joint secretary of the People Welfare Society was invited as chief guest. Dr. Yashwant Patil, the principal of the college chaired the session. Some of the participants expressed their views about the course. All the participants were given certificate for their active participation during the course. Dr. Yashwant Patil congratulated the participants on the completion of the course. Dr. Sudesh Bhowate, HOD of English proposed the vote of thanks. The entire faculty of the department, non-teaching staff and students attended the programme. All the office bearers of English Literary Society worked hard for the success of the course.

Distribution of the certificates to the participants

Distribution of the certificates to the participants