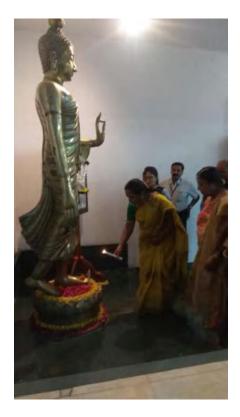

Signature

HOD English

Dr. Chuckerbutty, Dr. Dabir, Dr. Kurjekar and others offering salutations to Dr. Ambedkar and Lord Buddha during Inauguration Session of the Course