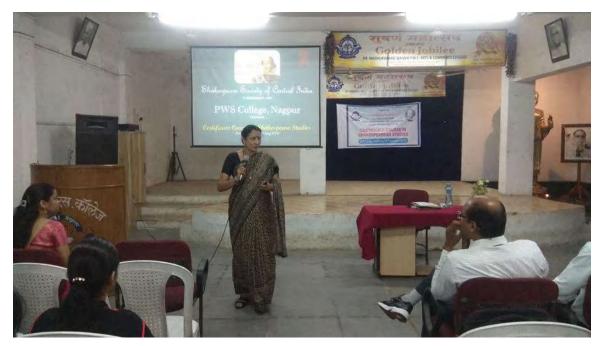

Department of English of Dr. Madhukarrao Wasnik PWS Arts and Commerce College organized a Shakespeare Certificate Course in collaboration with Shakespeare Society of Central India, Nagpur Chapter from Aug 22nd, 2019 to Aug 31rd, 2019.The course was formally inaugurated on the 22nd of August 2019 at the hands of Dr. Urmilla Dabir, Principal of Rajkumar Kewalramani College, Nagpur. Dr. PranotiChakerbutty, President of Shakespeare Society of Central India (SSCI), Nagpur Chapter was the Key-note Speaker on the occasion. She delivered an erudite lecture on "Introduction to Shakespeare". Dr. Usha Sakure, Secretary, SSCI took the participants on a virtual journey to Shakespeare's birthplace and the Globe Theatre with her power point presentation. The inaugural session was chaired by the principal of the college, Dr Yashwant Patil