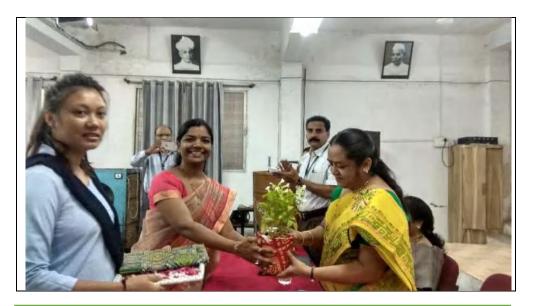

Eminent guests Mr. Mohan Wasnik, Dr. Yeshwant Patil and Dr. Sudesh Bhowate during the valedictory session

Dr. Bhowateand Dr. Megha Ramteke Interacting with the gathering

Participants expressing their views and feedback about the overall experience during the course