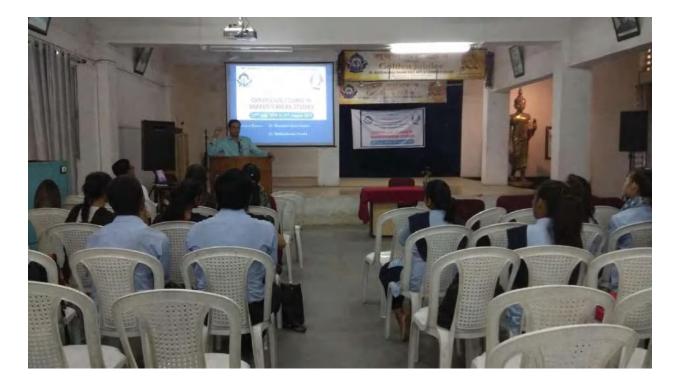

Being a resource person Dr. Megha Ramteke dealt her topic "Shakespearean Plays: Language, Phrasesand Idiom". In the second session, made her presentation on the linguistic excellence and special vocabulary used by Shakespeare in his plays and poetry.

On 26<sup>th</sup> Aug 2019 on Monday the fourth session was held by Dr. Jyoti Patil, dealing on the topic "Shakespearean Roman Plays with special reference to Julius Caesar". She thrownlight on the Roman culture and literature with the ting of history and it influence on The Roman Plays on Shakespeare. She made detail analysis of the play Julius Caesar bringing out all the aspect of Shakespeare Roman Plays penned by Shakespeare.