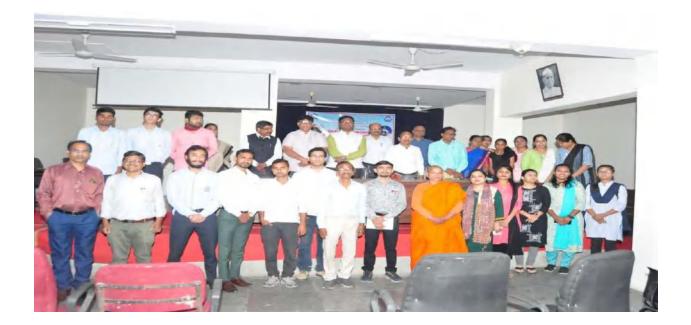

Department of English of Dr. Madhukarrao Wasnik PWS Arts and Commerce College organized a Shakespeare Certificate Course in collaboration with Shakespeare Society of Central India, Nagpur Chapter from Aug 22nd, 2019 to Aug 31rd, 2019.The course was formally inaugurated on the 22nd of August 2019 at the hands of Dr. Urmilla Dabir, Principal of Rajkumar Kewalramani College, Nagpur. Dr. PranotiChakerbutty, President of Shakespeare Society of Central India (SSCI), Nagpur Chapter was the Key-note Speaker on the occasion. She delivered an erudite lecture on "Introduction to Shakespeare". Dr. Usha Sakure, Secretary, SSCI took the participants on a virtual journey to Shakespeare's birthplace and the Globe Theatre with her power point presentation. The inaugural session was chaired by the principal of the college, Dr Yashwant Patil

The Film adaptations on Shakespeare's plays like Macbeth, Hamlet, Julius Caesar, Othello etc. were also screened. A test on the basis of the course was also conducted at the end of the course.

The valedictory session of the course"Certificate Course in Shakespearean Studies" was organized in the august presence of the eminent guests. Mr. Manoj Wasnik, honorable joint secretary of the People Welfare Society was invited as chief guest. Dr. Yashwant Patil, the principal of the college chaired the session. Some of the participants expressed their views about the course. All the participants were given certificate for their active participation during the course. Dr. Yashwant Patil congratulated the participants on the completion of the course. Dr. Sudesh Bhowate, HOD of English proposed the vote of thanks. The entire faculty of the department, non-teaching staff and students attended the programme. All the office bearers of English Literary Society worked hard for the success of the course.