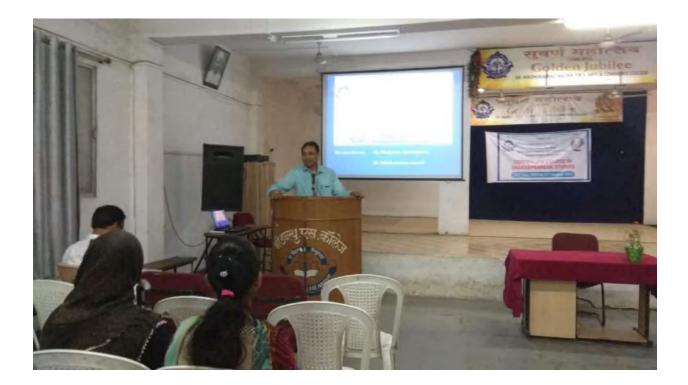

Eminent and illustrious scholars from across the city and from different colleges visited our college as Guest speakers who delivered lectures with power point presentations on varied aspects of Shakespearean Studies. The likes of Dr. Supantha Battacharya, Hislop College, Dr. Sujata Chakravarty, Dayanand College, Dr. Jyoti Patil, Renuka College, Ms. Supriya Chowdhary, Rtd. Principal of Central Point School, Dr. Manjushree Sardeshpande from Dharampeth college, Dr. Mithilesh Awasthi, PWS College, Yugal Rayulu, Bipasha Ghoshal, Dr. Sudesh Bhowate and Prof. Mahesh Dudhe, PWS College were the guest speakers. In the first session on 23<sup>rd</sup> Aug 2019 on Friday Dr. Supantha Bhattacharya was invited as the response person dealing on the topic "Staging Shakespeare on Modern Indian Stage". He brought out the modern adaptation on Indian stage pointing out the performances. The roles played by British actors. The adoptions in Bollywood that had all influence of Shakespeare dramatic art and genius.

During the second session Dr. Sujata Chackravorty was invited as a resource person on 24<sup>th</sup> Aug 2019 on Saturday. She conducted her presentation on "Shakespearean Tragedy with Reference to Macbeth". During her lecture, she highlighted the different aspect or Shakespearean tragedy such as plot and characters, supernatural elements, Hamartia the tragic elements the history of the play as well as the catastrophe and poetic justice traced in her speech.