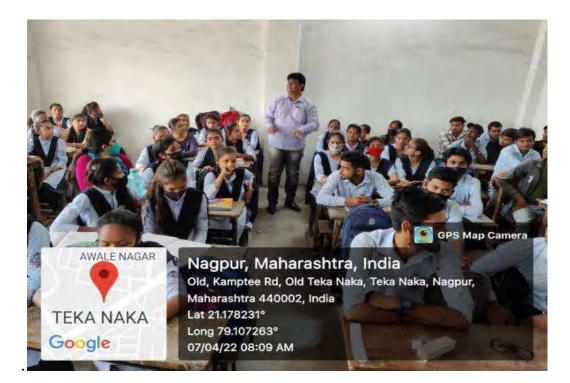

### 1.Inouguration of Dr.Ambedkar Study Certificate course :-

On 9 January 2018, Dr. Inaugural program of Ambedkar Study Certificate Course was organized. For this well-known Ambedkar commentator Dr. Pradeep Aglave Dr. Ambedkar Adhyasan, Center Pramukh Rashtrasant Tukdoji Maharaj Nagpur University, Nagpur was invited. President of the program Principal Dr. Yashwant Patil, special guest Dr.Bhalchandra Khandekar and Dr. Ambedkar Certificate Course Coordinator Dr. Mahendra Gaikwad was present. The program was coordinated by Dr. Mahendra Gaikwad gave a vote of thanks to Dr. Done by Nagsen Landge.