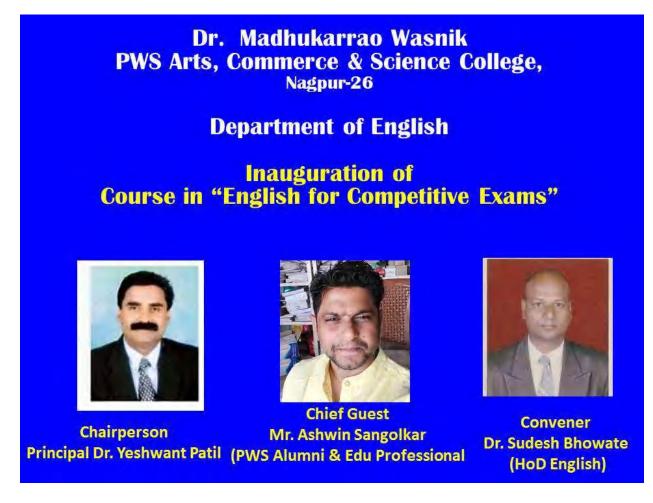

Dr.Madhukarrao Wasnik P.W.S.Arts & Commerce College,Nagpur

> U.G.C.Sponsered Dr.Ambedkar Study Centre

Organized Dr.Ambedkar Study Certificate Course 9 To 25 Jan.2018

> Academic Year 2017-18

डॉ. मधुकरराव वासनिक पी.डब्ल्यू.एस. कला व वाणिज्य महाविद्यालय नागपूर यु. जी. सी. द्वारा पुरस्कृत डॉ. आंबेडकर विचारधारा अध्ययन केंद्र प्रमाणपत्र अभ्यास वर्गाची कार्यक्रम पत्रिका प्रमाणपत्र अभ्यास वर्गांचे आयोजन दि. 9 जानेवारी 2018 ते 25 जानेवारी 2018 सुवर्णसंधी, महाविद्यालयातील पदवी व पदव्युत्तर वर्गातील विद्यार्थ्यांना नाममात्र वीस रुपये प्रवेश फी जमा करून डॉ. आंबेडकर अध्ययन प्रमाणपत्र अभ्यास वर्गाला प्रवेश प्राप्त करून प्रमाणपत्र मिळविता येईल. या 15 दिवसीय प्रमाणपत्र अभ्यास वर्गात नागपूर विद्यापीठ व महाविद्यालयातील आंबेडकरी विचारवंत, संशोधक व व्याख्याते यांचे डॉ. आंबेडकर यांच्या विविध विचारांवर व्याख्यानांचे कार्यक्रम आयोजित करण्यात आलेले आहे. आयोजक प्राचार्य व डॉ. आंबेडकर प्रमाणपत्र अभ्यास वर्गाचे समन्वयक व सहकारी प्राध्यापक गण