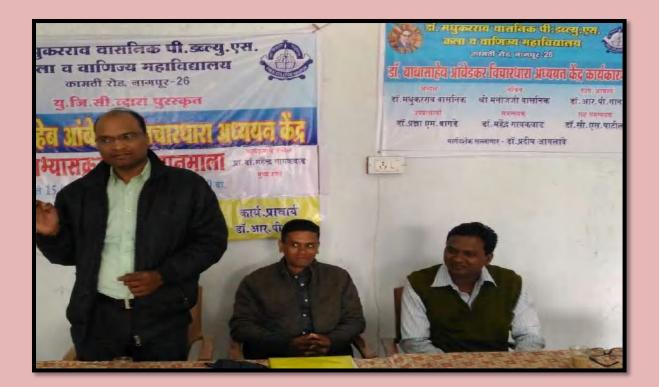

### 1.Inouguration of Dr.Ambedkar Study Certificate course :-

On 9 January 2018, Dr. Inaugural program of Ambedkar Study Certificate Course was organized. For this well-known Ambedkar commentator Dr. Pradeep Aglave Dr. Ambedkar Adhyasan, Center Pramukh Rashtrasant Tukdoji Maharaj Nagpur University, Nagpur was invited. President of the program Principal Dr. Yashwant Patil, special guest Dr.Bhalchandra Khandekar and Dr. Ambedkar Certificate Course Coordinator Dr. Mahendra Gaikwad was present. The program was coordinated by Dr. Mahendra Gaikwad gave a vote of thanks to Dr. Done by Nagsen Landge.