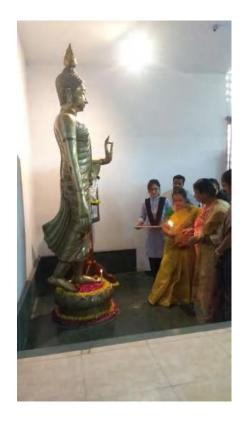

Signature

HOD English

Dr. Chuckerbutty, Dr. Dabir, Dr. Kurjekar and others offering salutations to Dr. Ambedkar and Lord Buddha during Inauguration Session of the Course