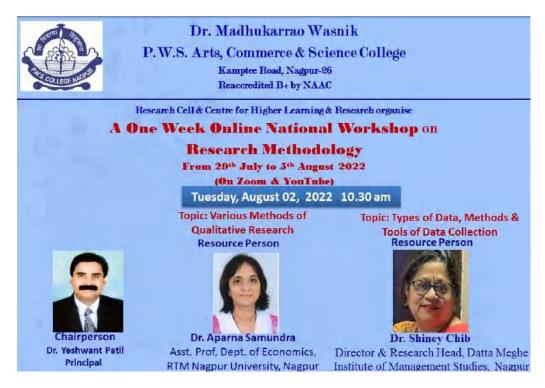

nkule delivering his address on the topic

#### Day Three



Dr. Mangala Hirwade was the resource person for the session who is Head of Post Graduate Teaching Department of Library and Information Sciences, RTM Nagpur University. The discussion topic for her session was handling **'Ethical issues in Research Publication'**. She exhaustively put forth the Do's and Dont's of research. Further, she also gave an insight to the students on the concept of plagiarism and encouraged students to strive for originality in research. She also talked about copyright Act 1914 and Act 1957. She highlighted plagiarism's effects on researchers and gave examples of copyright of the movies such as Herry Poter, Gajni, Rangoon, Haunter, etc.





### Dr. Mangala Hirwade giving her discourse

### **Day Four**



The first session of the workshop was taken by Dr. Aparna Samundra, Asst. Professor (Sr. Scale), Dept. of Economics, RTM Nagpur University, Nagpur, with a special focus on **"Various Methods of Qualitative Research"** on 2<sup>nd</sup> August 2022. The speaker elaborated distinctive feature of qualitative research designs, important operational steps of doing qualitative data collection methods in brief. She covered basic differences between the qualitative and quantitative two approaches on various methodological parameters. She stressed the empirical and non-empirical are the two ways through which knowledge can be pursued.





| Com Meeting You are viewing APARNA SAMUDRA's scree                         | en. View Options - |                                       | 0 ×            |
|-