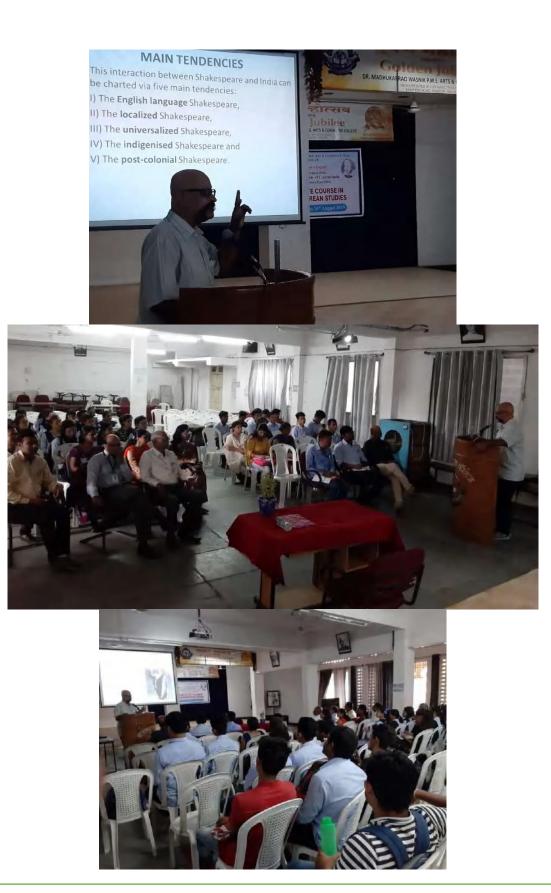

Dr. Yugal Rayulu being a guest speaker talked on "Universality of Shakespeare" on 29<sup>th</sup> Aug 2019 on Thursday. The universal appeal and all time relevance of Shakespeare and his dramatic art and philosophy was beautiful traced through a power point presentation, bring detail analysis of all Shakespearean tragedies. The off quoted lines and passages were analyses in detail showing relevance of Shakespeare in his discourse.

Eminent and illustrious scholars from across the city and from different colleges visited our college as Guest speakers who delivered lectures with power point presentations on varied aspects of Shakespearean Studies. The likes of Dr. Supantha Battacharya, Hislop College, Dr. Sujata Chakravarty, Dayanand College, Dr. Jyoti Patil, Renuka College, Ms. Supriya Chowdhary, Rtd. Principal of Central Point School, Dr. Manjushree Sardeshpande from Dharampeth college, Dr. Mithilesh Awasthi, PWS College, Yugal Rayulu, Bipasha Ghoshal, Dr. Sudesh Bhowate and Prof. Mahesh Dudhe, PWS College were the guest speakers. In the first session on 23<sup>rd</sup> Aug 2019 on Friday Dr. Supantha Bhattacharya was invited as the response person dealing on the topic "Staging Shakespeare on Modern Indian Stage". He brought out the modern adaptation on Indian stage pointing out the performances. The roles played by British actors. The adoptions in Bollywood that had all influence of Shakespeare dramatic art and genius.