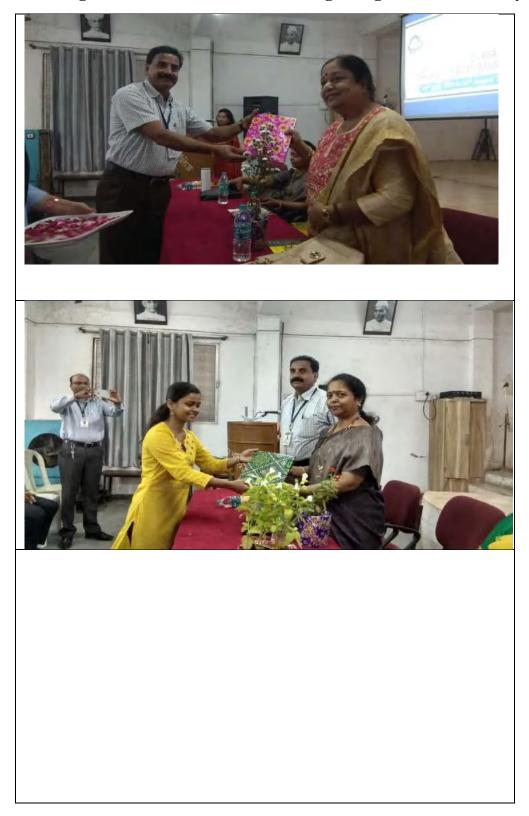

Distribution of the certificates to the participants

Distribution of the certificates to the participants

The Film adaptations on Shakespeare's plays like Macbeth, Hamlet, Julius Caesar, Othello etc. were also screened. A test on the basis of the course was also conducted at the end of the course.

The valedictory session of the course"Certificate Course in Shakespearean Studies" was organized in the august presence of the eminent guests. Mr. Manoj Wasnik, honorable joint secretary of the People Welfare Society was invited as chief guest. Dr. Yashwant Patil, the principal of the college chaired the session. Some of the participants expressed their views about the course. All the participants were given certificate for their active participation during the course. Dr. Yashwant Patil congratulated the participants on the completion of the course. Dr. Sudesh Bhowate, HOD of English proposed the vote of thanks. The entire faculty of the department, non-teaching staff and students attended the programme. All the office bearers of English Literary Society worked hard for the success of the course.