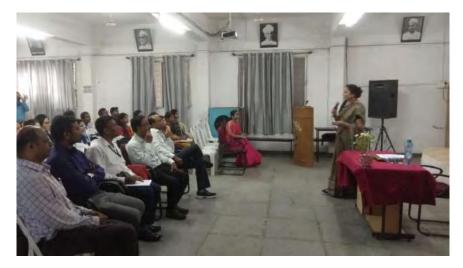

### 1.Inouguration of Dr.Ambedkar Study Certificate course :-

On 9 January 2018, Dr. Inaugural program of Ambedkar Study Certificate Course was organized. For this well-known Ambedkar commentator Dr. Pradeep Aglave Dr. Ambedkar Adhyasan, Center Pramukh Rashtrasant Tukdoji Maharaj Nagpur University, Nagpur was invited. President of the program Principal Dr. Yashwant Patil, special guest Dr.Bhalchandra Khandekar and Dr. Ambedkar Certificate Course Coordinator Dr. Mahendra Gaikwad was present. The program was coordinated by Dr. Mahendra Gaikwad gave a vote of thanks to Dr. Done by Nagsen Landge.