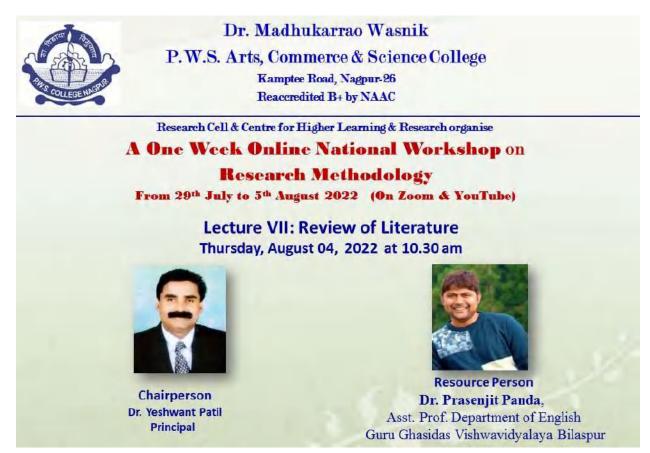

esearch process. He also discussed about the philosophy of research and how to make research more social relevance. He stated descriptive statics and inferential statistics, and explained the meaning of significance level and confidence level, null hypothesis and alternative hypothesis, importance of Statistical Package for the Social Sciences and its various kind of researcher for complex statistical data analysis. He gave a brief overview about scales used in research and data analyses as well as reliability and validity. He also talked about Scaling, along with its divisions and subdivisions which included Nominal, Ordinal, Interval and Radio scales. At the end he clarified all the doubts for the participants.







Dr. Sinkukumar Singh presenting his ideas on the topic

#### Day Six



The next session of 'A one Week Online National Workshop on Research Methodology' held by eminent resource person Dr. Prasenjit Panda, Asst. Prof. Dept. of English, Guru Ghasidas Vishwavidyalaya Bilaspur, Chattisgarh, on 4<sup>th</sup> August 2022. Being a resource person, he spoke on '**Review of Literature'** which is one of the most vital parts of research endeavour. The steps to be followed for developing the review of literature in a structured fashion were also discussed. He suggested that the researchers should read the books related to Research Design to brush up their knowledge. He described various concepts behind the open sources' moment, like peer production, shared code and software as a public good, have been around since the beginning of the computing era. He explained var