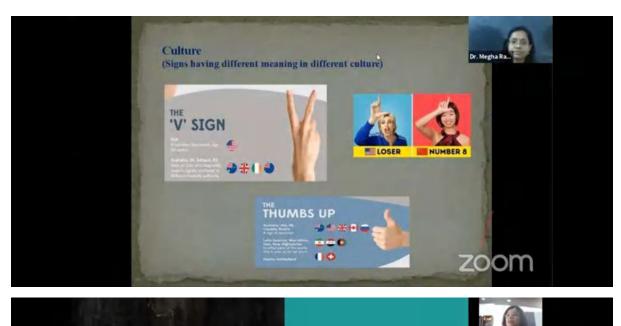

Being a resource person Dr. Megha Ramteke dealt her topic "Shakespearean Plays: Language, Phrasesand Idiom". In the second session, made her presentation on the linguistic excellence and special vocabulary used by Shakespeare in his plays and poetry.