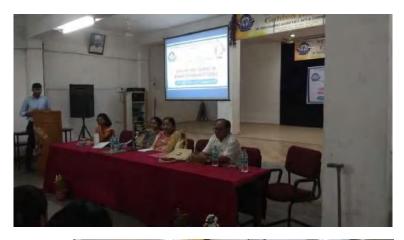

Department of English of Dr. Madhukarrao Wasnik PWS Arts and Commerce College organized a Shakespeare Certificate Course in collaboration with Shakespeare Society of Central India, Nagpur Chapter from Aug 22nd, 2019 to Aug 31rd, 2019.The course was formally inaugurated on the 22nd of August 2019 at the hands of Dr. Urmilla Dabir, Principal of Rajkumar Kewalramani College, Nagpur. Dr. PranotiChakerbutty, President of Shakespeare Society of Central India (SSCI), Nagpur Chapter was the Key-note Speaker on the occasion. She delivered an erudite lecture on "Introduction to Shakespeare". Dr. Usha Sakure, Secretary, SSCI took the participants on a virtual journey to Shakespeare's birthplace and the Globe Theatre with her power point presentation. The inaugural session was chaired by the principal of the college, Dr Yashwant Patil

### Eminent guests seated on the Dais during inauguration ceremony

Dr. Sudesh Bhowate addressing the gathering and participants of the course

The chief guest, Dr. UrmilaDabir interacting with the audience