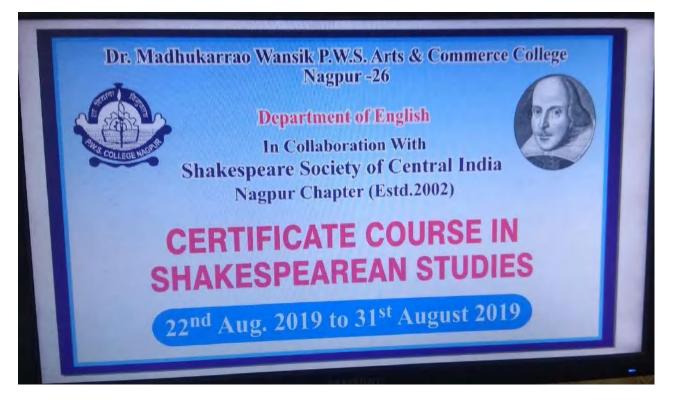

# Certificate Course in Shakespearean Studies In Collaboration with Shakespeare Society of India

22<sup>nd</sup> to 31<sup>st</sup> August 2019

# **Certificate Course in Shakespearean Studies**

In Collaboration with Shakespeare Society of India

## 22<sup>nd</sup> to 31<sup>st</sup> August 2019

Participants 42

Department of English of Dr. Madhukarrao Wasnik PWS Arts and Commerce College organized a Shakespeare Certificate Course in collaboration with Shakespeare Society of Central India, Nagpur Chapter from Aug 22nd, 2019 to Aug 31rd, 2019.The course was formally inaugurated on the 22nd of August 2019 at the hands of Dr. Urmilla Dabir, Principal of Rajkumar Kewalramani College, Nagpur. Dr. PranotiChakerbutty, President of Shakespeare Society of Central India (SSCI), Nagpur Chapter was the Key-note Speaker on the occasion. She delivered an erudite lecture on "Introduction to Shakespeare". Dr. Usha Sakure, Secretary, SSCI took the participants on a virtual journey to Shakespeare's birthplace and the Globe Theatre with her power point presentation. The inaugural session was chaired by the principal of the college, Dr Yashwant Patil