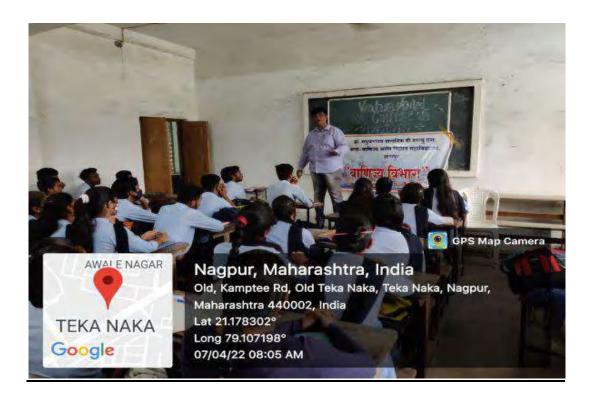

2. On 10 January 2018, Dr. Mithilesh Awasthi Head of Hindi Department guided the topic "Language Policy of Dr. Ambedkar". Professor Amol Mende was also present on the stage. The program was coordinated by Dr. Nagsen Landge vote of thanks Done by Prof. Vasanti Khandekar.