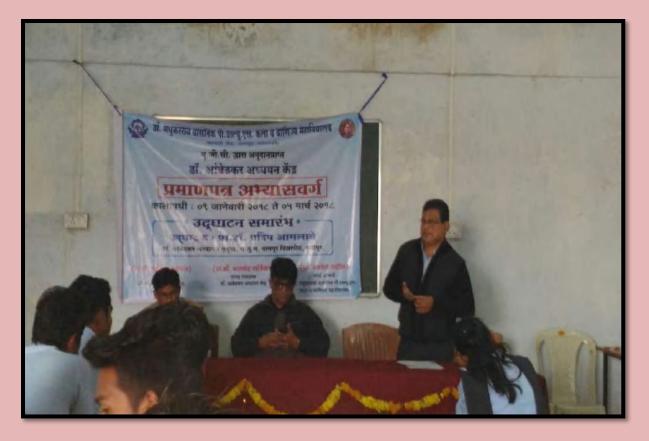

### 1.Inouguration of Dr.Ambedkar Study Certificate course :-

On 9 January 2018, Dr. Inaugural program of Ambedkar Study Certificate Course was organized. For this well-known Ambedkar commentator Dr. Pradeep Aglave Dr. Ambedkar Adhyasan, Center Pramukh Rashtrasant Tukdoji Maharaj Nagpur University, Nagpur was invited. President of the program Principal Dr. Yashwant Patil, special guest Dr.Bhalchandra Khandekar and Dr. Ambedkar Certificate Course Coordinator Dr. Mahendra Gaikwad was present. The program was coordinated by Dr. Mahendra Gaikwad gave a vote of thanks to Dr. Done by Nagsen Landge.