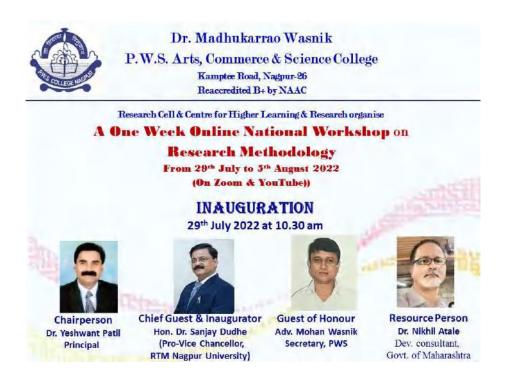

h quality in the form of articles, journals and books. This workshop is designed to offer the practical guidelines and direct the researchers through all the stages of research from identifying a research problem to the submission of a dissertation, report writing and research articles. The course intends to deal with variety of qualitative and quantitative research methods use in social science researchers. It also gives exposure to data analyses with the help of software packages. By the end of the workshop, they are expected to develop conceptual clarity and practical knowledge to undertake quality research and writing good research papers field-reports and project proposals, etc. The workshop commenced, after the registration of the participants, introductions and inaugural function.



The Research Cell of the college organized a "One Week National Workshop on Research Methodology" for Ph.D scholars from 29<sup>th</sup> July 2022 to 3<sup>rd</sup> August 2022. The workshop was intended to disseminate knowledge relating to the methods and methodology in research for Ph.D scholars. The workshop was formally inaugurated on 29<sup>th</sup> July 2022 at the hands of Dr. Sanjay Dudhe, Pro Vice Chancellor, RTM Nagpur University, Nagpur. Adv. Mohan Wasnik,

Secretory, Dr. MWPWS college, Nagpur, was the guest of honour. The inaugural session was chaired by Dr. Yeshwant Patil, Principal of the college. Dr. Sudesh Bhowate, HOD, of English, conducted the proceedings.



94 participants were from different universities, belonged to diverse disciplines including English, Hindi, Mara