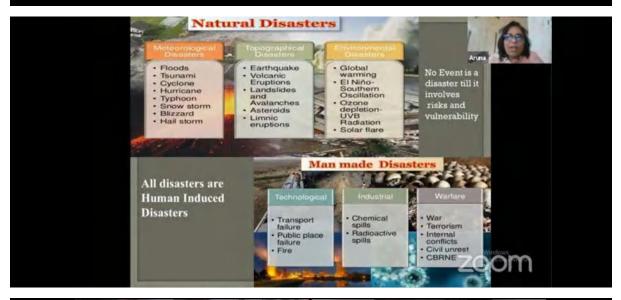

to improve





- Tell me about yourself
   Why do you want this job
   Why should we hire you
   What are your strengths and weaknesses
   What are you looking for in this new
   position

- What are you looking for in this new position
   What is your expected salary
   How did you learn about this job
   What do you do outside of work
   Tell me about a time that you faced a challenge, how did you tackle it?
   What is your biggest accomplishment
   Is there anything you think we could do differently
- differently How do you deal with pressure or a stressful
- situation
  What can we expect from you in the first 3

00

months

How do you evaluate success
Do you have any questions for us?











Be friends of your emotions.

Understand yourself

Acquire Emotional Intelligence















# What is an interview?



- The term ' interview ' is derived from the Latin language and French which means "see each other" or "see between"
- The interview is a formal meeting between two people (Interviewer and interviewee). The interview is conducted to ask questions and obtain information from the interviewee.













#### **Telephonic Interview**

- Phone interviews are increasingly used in mass hiring.
- Many interviewers schedule phone interviews as an initial screening of potential candidates.
- This is your first interaction with company.
- Treat the phone interview just as you would a face-to-face interview, Just because it is over the phone does not mean that you should take it less seriously!
- Make sure the phone/computer you are using works well. At least, DO