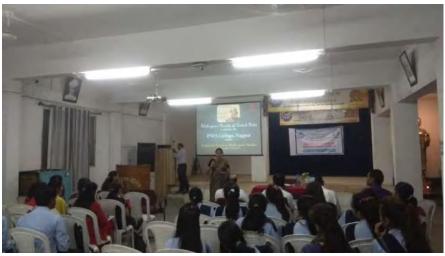

### 1.Inouguration of Dr.Ambedkar Study Certificate course :-

On 9 January 2018, Dr. Inaugural program of Ambedkar Study Certificate Course was organized. For this well-known Ambedkar commentator Dr. Pradeep Aglave Dr. Ambedkar Adhyasan, Center Pramukh Rashtrasant Tukdoji Maharaj Nagpur University, Nagpur was invited. President of the program Principal Dr. Yashwant Patil, special guest Dr.Bhalchandra Khandekar and Dr. Ambedkar Certificate Course Coordinator Dr. Mahendra Gaikwad was present. The program was coordinated by Dr. Mahendra Gaikwad gave a vote of thanks to Dr. Done by Nagsen Landge.