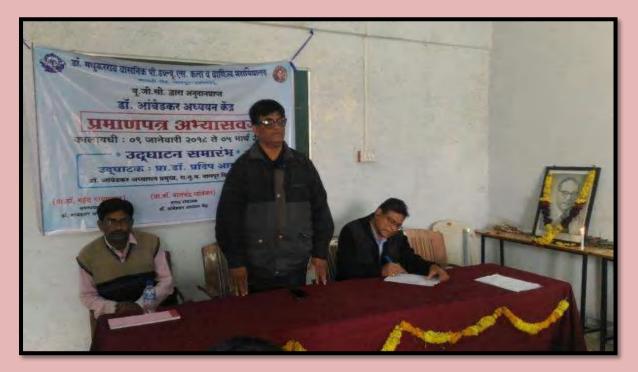

### 1.Inouguration of Dr.Ambedkar Study Certificate course :-

On 9 January 2018, Dr. Inaugural program of Ambedkar Study Certificate Course was organized. For this well-known Ambedkar commentator Dr. Pradeep Aglave Dr. Ambedkar Adhyasan, Center Pramukh Rashtrasant Tukdoji Maharaj Nagpur University, Nagpur was invited. President of the program Principal Dr. Yashwant Patil, special guest Dr.Bhalchandra Khandekar and Dr. Ambedkar Certificate Course Coordinator Dr. Mahendra Gaikwad was present. The program was coordinated by Dr. Mahendra Gaikwad gave a vote of thanks to Dr. Done by Nagsen Landge.