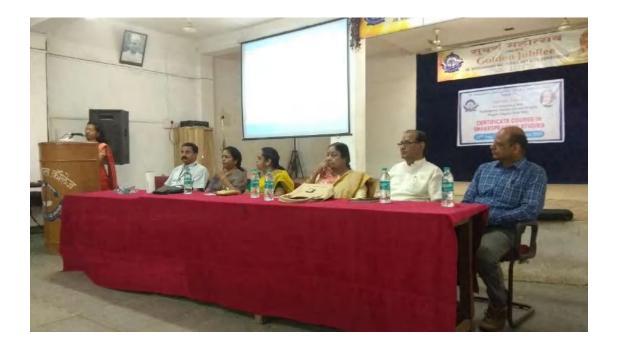

Department of English of Dr. Madhukarrao Wasnik PWS Arts and Commerce College organized a Shakespeare Certificate Course in collaboration with Shakespeare Society of Central India, Nagpur Chapter from Aug 22nd, 2019 to Aug 31rd, 2019.The course was formally inaugurated on the 22nd of August 2019 at the hands of Dr. Urmilla Dabir, Principal of Rajkumar Kewalramani College, Nagpur. Dr. PranotiChakerbutty, President of Shakespeare Society of Central India (SSCI), Nagpur Chapter was the Key-note Speaker on the occasion. She delivered an erudite lecture on "Introduction to Shakespeare". Dr. Usha Sakure, Secretary, SSCI took the participants on a virtual journey to Shakespeare's birthplace and the Globe Theatre with her power point presentation. The inaugural session was chaired by the principal of the college, Dr Yashwant Patil

### Eminent guests seated on the Dais during inauguration ceremony

Dr. Sudesh Bhowate addressing the gathering and participants of the course

The chief guest, Dr. UrmilaDabir interacting with the audience