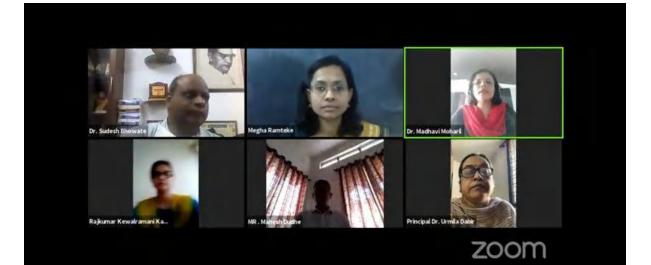

Department of English of Dr. Madhukarrao Wasnik PWS Arts and Commerce College organized a Shakespeare Certificate Course in collaboration with Shakespeare Society of Central India, Nagpur Chapter from Aug 22nd, 2019 to Aug 31rd, 2019.The course was formally inaugurated on the 22nd of August 2019 at the hands of Dr. Urmilla Dabir, Principal of Rajkumar Kewalramani College, Nagpur. Dr. PranotiChakerbutty, President of Shakespeare Society of Central India (SSCI), Nagpur Chapter was the Key-note Speaker on the occasion. She delivered an erudite lecture on "Introduction to Shakespeare". Dr. Usha Sakure, Secretary, SSCI took the participants on a virtual journey to Shakespeare's birthplace and the Globe Theatre with her power point presentation. The inaugural session was chaired by the principal of the college, Dr Yashwant Patil

### Eminent guests seated on the Dais during inauguration ceremony

Dr. Sudesh Bhowate addressing the gathering and participants of the course

The chief guest, Dr. UrmilaDabir interacting with the audience