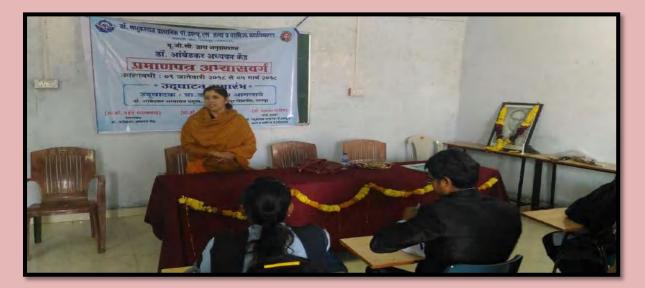

### 1.Inouguration of Dr.Ambedkar Study Certificate course :-

On 9 January 2018, Dr. Inaugural program of Ambedkar Study Certificate Course was organized. For this well-known Ambedkar commentator Dr. Pradeep Aglave Dr. Ambedkar Adhyasan, Center Pramukh Rashtrasant Tukdoji Maharaj Nagpur University, Nagpur was invited. President of the program Principal Dr. Yashwant Patil, special guest Dr.Bhalchandra Khandekar and Dr. Ambedkar Certificate Course Coordinator Dr. Mahendra Gaikwad was present. The program was coordinated by Dr. Mahendra Gaikwad gave a vote of thanks to Dr. Done by Nagsen Landge.