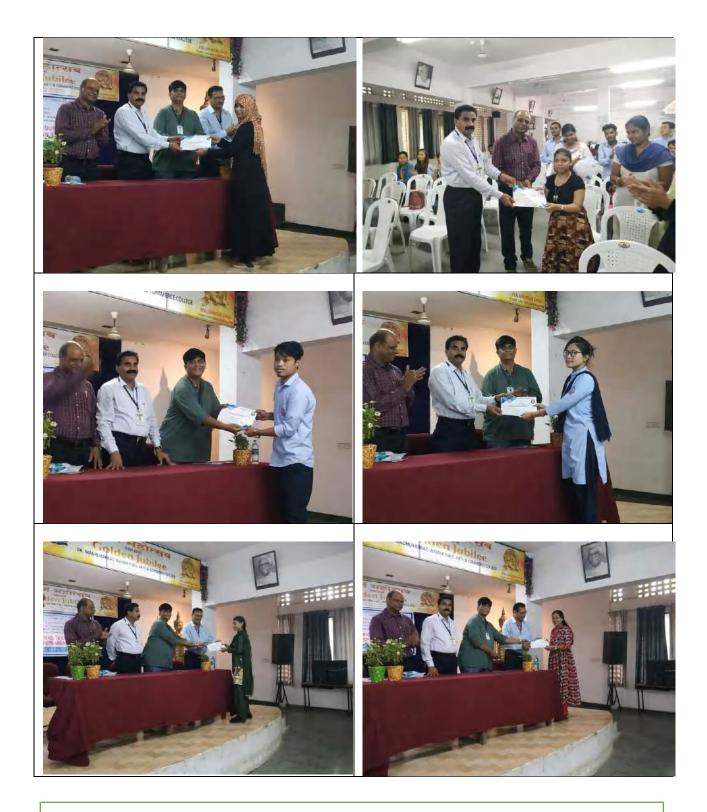

Distribution of the certificates to the participants

Distribution of the certificates to the participants

The Film adaptations on Shakespeare's plays like Macbeth, Hamlet, Julius Caesar, Othello etc. were also screened. A test on the basis of the course was also conducted at the end of the course.

The valedictory session of the course"Certificate Course in Shakespearean Studies" was organized in the august presence of the eminent guests. Mr. Manoj Wasnik, honorable joint secretary of the People Welfare Society was invited as chief guest. Dr. Yashwant Patil, the principal of the college chaired the session. Some of the participants expressed their views about the course. All the participants were given certificate for their active participation during the course. Dr. Yashwant Patil congratulated the participants on the completion of the course. Dr. Sudesh Bhowate, HOD of English proposed the vote of thanks. The entire faculty of the department, non-teaching staff and students attended the programme. All the office bearers of English Literary Society worked hard for the success of the course.